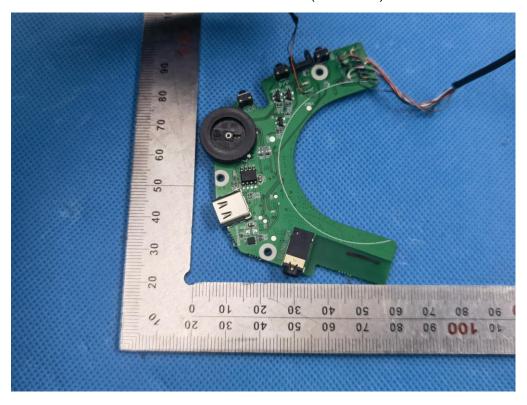

## INTERNAL VIEW OF EUT (FIGURE 4)

INTERNAL VIEW OF EUT (FIGURE 5)

Any report having not been signed by authorized approver, or having been altered without authorization, or having not been stamped by the "Dedicated Testing/Inspection Stamp" is deemed to be invalid. Copying or excerpting portion of, or altering the content of the report is not permitted without the written authorization of AGC. The test results presented in the report apply only to the tested sample. Any objections to report issued by AGC should be submitted to AGC within 15days after the issuance of the test report. Further enquiry of validity or verification of the test report should be addressed to AGC by agc01@agccert.com.