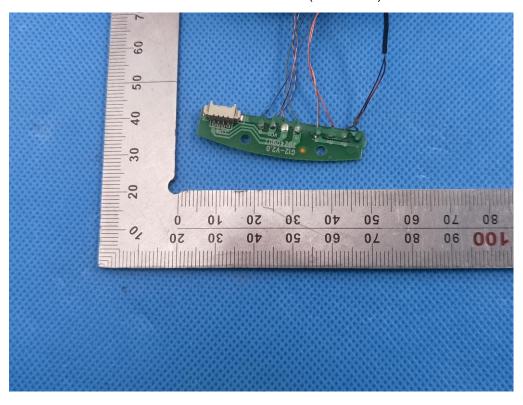

## INTERNAL VIEW OF EUT (FIGURE 4)

INTERNAL VIEW OF EUT (FIGURE 5)

Any report having not been signed by authorized approver, or having been altered without authorization, or having not been stamped by the "Dedicated Testing/Inspection Stamp" is deemed to be invalid. Copying or excerpting portion of, or altering the content of the report is not permitted without the written authorization of AGC. The test results presented in the report apply only to the tested sample. Any objections to report issued by AGC should be submitted to AGC within 15days after the issuance of the test report. Further enquiry of validity or verification of the test report should be addressed to AGC by agc01@agccert.com.