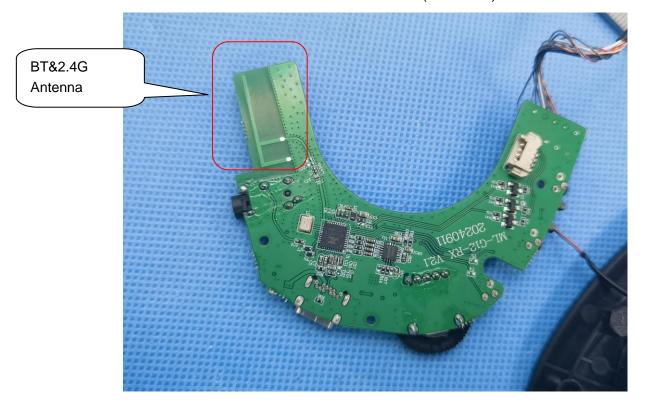

#### INTERNAL VIEW OF EUT (FIGURE 6)

INTERNAL VIEW OF EUT (FIGURE 7)

Any report having not been signed by authorized approver, or having been altered without authorization, or having not been stamped by the "Dedicated Testing/Inspection Stamp" is deemed to be invalid. Copying or excerpting portion of, or altering the content of the report is not permitted without the written authorization of AGC. The test results presented in the report apply only to the tested sample. Any objections to report issued by AGC should be submitted to AGC within 15days after the issuance of the test report. Further enquiry of validity or verification of the test report should be addressed to AGC by agc01@agccert.com.