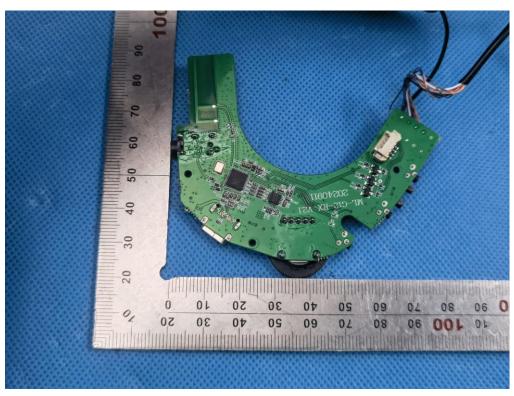

## INTERNAL VIEW OF EUT (FIGURE 4)

INTERNAL VIEW OF EUT (FIGURE 5)

Any report having not been signed by authorized approver, or having been altered without authorization, or having not been stamped by the "Dedicated Testing/Inspection Stamp" is deemed to be invalid. Copying or excerpting portion of, or altering the content of the report is not permitted without the written authorization of AGC. The test results presented in the report apply only to the tested sample. Any objections to report issued by AGC should be submitted to AGC within 15days after the issuance of the test report. Further enquiry of validity or verification of the test report should be addressed to AGC by agc01@agccert.com.