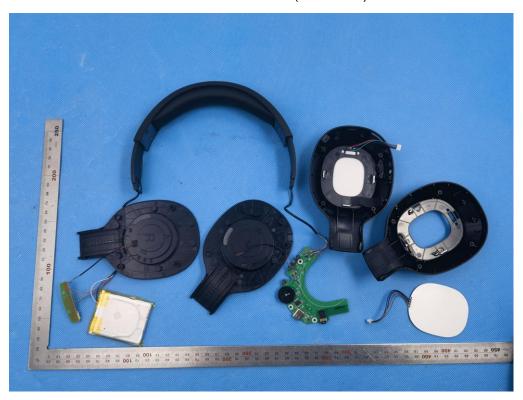

#### VIEW OF BATTERY

INTERNAL VIEW OF EUT (FIGURE 1)

Any report having not been signed by authorized approver, or having been altered without authorization, or having not been stamped by the "Dedicated Testing/Inspection Stamp" is deemed to be invalid. Copying or excerpting portion of, or altering the content of the report is not permitted without the written authorization of AGC. The test results presented in the report apply only to the tested sample. Any objections to report issued by AGC should be submitted to AGC within 15days after the issuance of the test report. Further enquiry of validity or verification of the test report should be addressed to AGC by agc01@agccert.com.