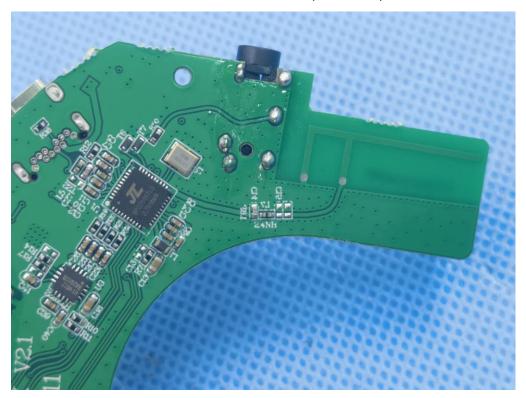

## INTERNAL VIEW OF EUT (FIGURE 4)

INTERNAL VIEW OF EUT (FIGURE 5)

Any report having not been signed by authorized approver, or having been altered without authorization, or having not been stamped by the "Dedicated Testing/Inspection Stamp" is deemed to be invalid. Copying or excerpting portion of, or altering the content of the report is not permitted without the written authorization of AGC. The test results presented in the report apply only to the tested sample. Any objections to report issued by AGC should be submitted to AGC within 15days after the issuance of the test report. Further enquiry of validity or verification of the test report should be addressed to AGC by agc01@agccert.com.