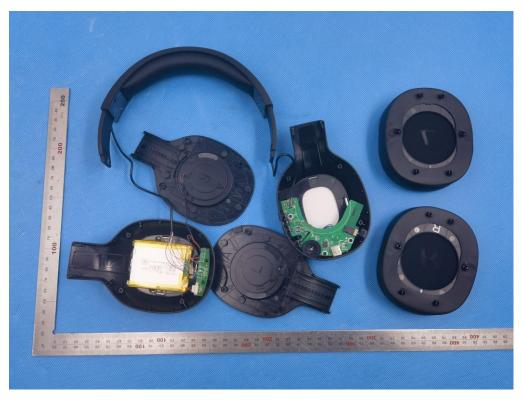

# **INTERNAL PHOTOS**

OPEN VIEW OF EUT (FIGURE 1)

**OPEN VIEW OF EUT (FIGURE 2)** 

Any report having not been signed by authorized approver, or having been altered without authorization, or having not been stamped by the "Dedicated Testing/Inspection Stamp" is deemed to be invalid. Copying or excerpting portion of, or altering the content of the report is not permitted without the written authorization of AGC. The test results presented in the report apply only to the tested sample. Any objections to report issued by AGC should be submitted to AGC within 15days after the issuance of the test report. Further enquiry of validity or verification of the test report should be addressed to AGC by agc01@agccert.com.