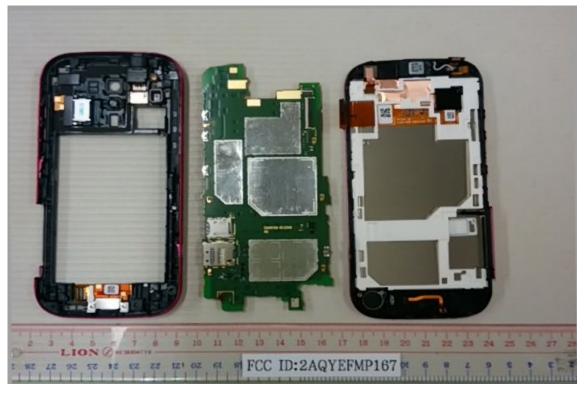

# Open View of EUT - 2

Open View of EUT -3

Unless otherwise stated the results shown in this test report refer only to the sample(s) tested and such sample(s) are retained for 90 days only.

Offices therefore states the states it result is shown in this test report relief only to the sample (s) late retained to 30 days only. Ref. 8月 東京 は明 ・ 本典 きまと では、 ママ 部分複製。