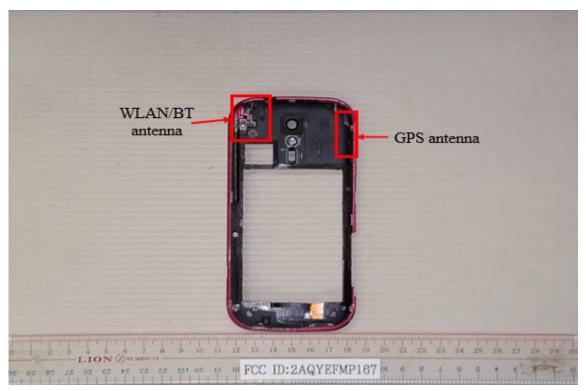

#### WWAN Antenna

Unless otherwise stated the results shown in this test report refer only to the sample(s) tested and such sample(s) are retained for 90 days only.

Offices therefore states the states it result is shown in this test report relief only to the sample (s) late retained to 30 days only. Ref. 8月 東京 は明 ・ 本典 きまと では、 ママ 部分複製。