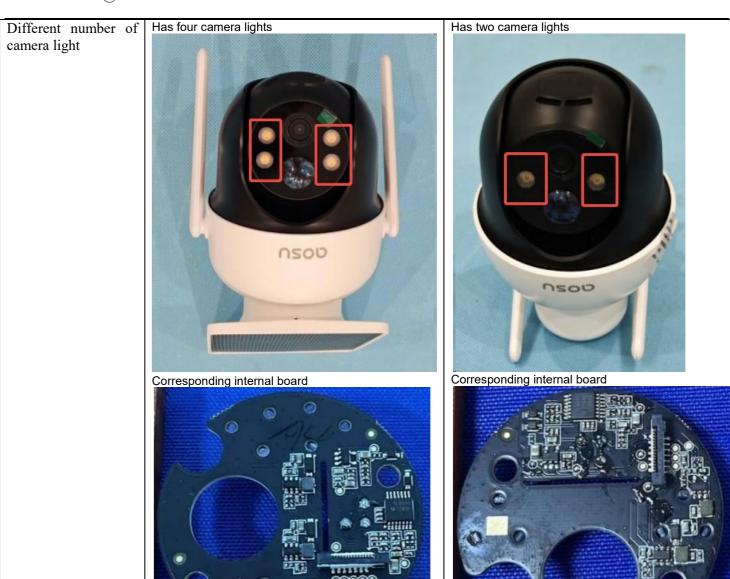

| Product name         | SolarCam D1 Classic                        | SolarCam D1 Lite                           |
|----------------------|--------------------------------------------|--------------------------------------------|
| Model number         | DC9C, C9C, C9C2CA11,C9C2DA11,              | DC9L,C9L,C9L2CA11,C9L2DA11,                |
|                      | C9C2EA11,C9C2FA11,                         | C9L2DJ11,C9L2EA11,C9L2EJ11,                |
|                      | C9C2CJ11,C9C2DJ11,C9C2EJ11,                | C9L2FA11,C9L2FJ11,C9L2BA11                 |
|                      | C9C2FJ11,C9C3CA11,C9C3DA11,                | (Only model number and                     |
|                      | C9C3EA11,C9C3FA11,                         | trade mark are different for these models) |
|                      | C9C3CJ11,C9C3DJ11,                         | ŕ                                          |
|                      | C9C3EJ11,C9C3FJ11                          |                                            |
|                      | (Only model number and                     |                                            |
|                      | trade mark are different for these models) |                                            |
| Different Appearance | The solar panel is integrated              | The solar panel is separate                |
|                      | nsou                                       |                                            |