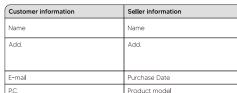

View the Bluetooth name, Mac address, Firmware version number and other information of the

All personal data will be removed if you confirm to restore factory settings.

Warranty card

| Date | Malfunction | Process result |
|------|-------------|----------------|
|      |             |                |
|      |             |                |
|      |             |                |
|      |             |                |
|      |             |                |
|      |             |                |