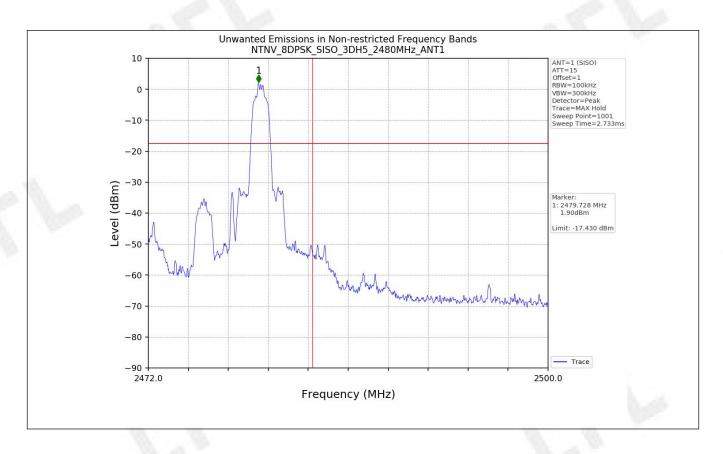

## 6.1 Test Result

| Test Mode | Frequency (MHz) | TX Type | ANT No. | Spurious<br>Conducted<br>Emission (dBm) | Limits (dBm) | Verdict |
|-----------|-----------------|---------|---------|-----------------------------------------|--------------|---------|
| GFSK      | 2402            | SISO    | 1       | Refer to test graph                     | -17.56       | PASS    |
|           | 2441            | SISO    | 1       | Refer to test graph                     | -17.56       | PASS    |
|           | 2480            | SISO    | 1       | Refer to test graph                     | -17.56       | PASS    |
|           | Hopping         | SISO    | 1       | Refer to test graph                     | -17.56       | PASS    |
| Pi/4DQPSK | 2402            | SISO    | 1       | Refer to test graph                     | -17.44       | PASS    |
|           | 2441            | SISO    | 1       | Refer to test graph                     | -17.44       | PASS    |
|           | 2480            | SISO    | 1       | Refer to test graph                     | -17.44       | PASS    |
|           | Hopping         | SISO    | 1       | Refer to test graph                     | -17.44       | PASS    |
| 8DPSK     | 2402            | SISO    | 1       | Refer to test graph                     | -17.43       | PASS    |
|           | 2441            | SISO    | 1       | Refer to test graph                     | -17.43       | PASS    |
|           | 2480            | SISO    | 1       | Refer to test graph                     | -17.43       | PASS    |
|           | Hopping         | SISO    | 1       | Refer to test graph                     | -17.43       | PASS    |

## 6.2 Test Graph

V1.0

Report No.: CTL2107282091-WF