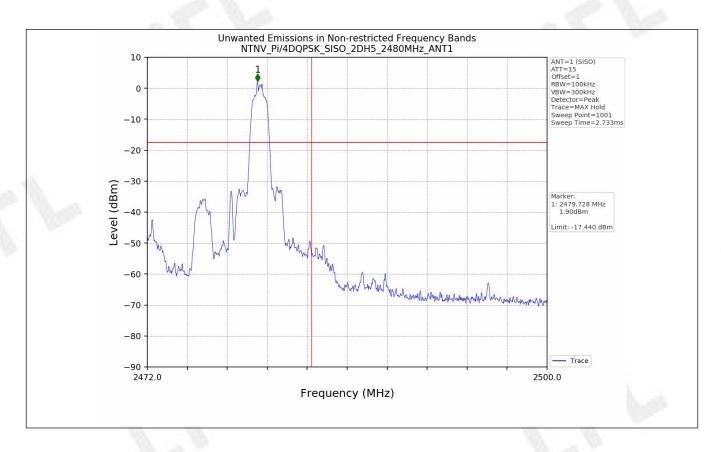

## 6.1 Test Result

| Test Mode | Frequency (MHz) | TX Type | ANT No. | Spurious<br>Conducted<br>Emission (dBm) | Limits (dBm) | Verdict |
|-----------|-----------------|---------|---------|-----------------------------------------|--------------|---------|
| GFSK      | 2402            | SISO    | 1       | Refer to test graph                     | -17.56       | PASS    |
|           | 2441            | SISO    | 1       | Refer to test graph                     | -17.56       | PASS    |
|           | 2480            | SISO    | 1       | Refer to test graph                     | -17.56       | PASS    |
|           | Hopping         | SISO    | 1       | Refer to test graph                     | -17.56       | PASS    |
| Pi/4DQPSK | 2402            | SISO    | 1       | Refer to test graph                     | -17.44       | PASS    |
|           | 2441            | SISO    | 1       | Refer to test graph                     | -17.44       | PASS    |
|           | 2480            | SISO    | 1       | Refer to test graph                     | -17.44       | PASS    |
|           | Hopping         | SISO    | 1       | Refer to test graph                     | -17.44       | PASS    |
| 8DPSK     | 2402            | SISO    | 1       | Refer to test graph                     | -17.43       | PASS    |
|           | 2441            | SISO    | 1       | Refer to test graph                     | -17.43       | PASS    |
|           | 2480            | SISO    | 1       | Refer to test graph                     | -17.43       | PASS    |
|           | Hopping         | SISO    | 1       | Refer to test graph                     | -17.43       | PASS    |

## 6.2 Test Graph

V1.0

Report No.: CTL2107282091-WF