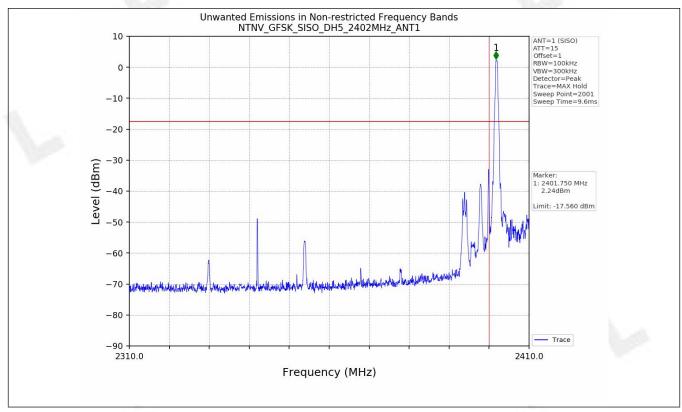

## 6.1 Test Result

| Test Mode | Frequency (MHz) | TX Type | ANT No. | Spurious<br>Conducted<br>Emission (dBm) | Limits (dBm) | Verdict |
|-----------|-----------------|---------|---------|-----------------------------------------|--------------|---------|
| GFSK      | 2402            | SISO    | 1       | Refer to test graph                     | -17.56       | PASS    |
|           | 2441            | SISO    | 1       | Refer to test graph                     | -17.56       | PASS    |
|           | 2480            | SISO    | 1       | Refer to test graph                     | -17.56       | PASS    |
|           | Hopping         | SISO    | 1       | Refer to test graph                     | -17.56       | PASS    |
| Pi/4DQPSK | 2402            | SISO    | 1       | Refer to test graph                     | -17.44       | PASS    |
|           | 2441            | SISO    | 1       | Refer to test graph                     | -17.44       | PASS    |
|           | 2480            | SISO    | 1       | Refer to test graph                     | -17.44       | PASS    |
|           | Hopping         | SISO    | 1       | Refer to test graph                     | -17.44       | PASS    |
| 8DPSK     | 2402            | SISO    | 1       | Refer to test graph                     | -17.43       | PASS    |
|           | 2441            | SISO    | 1       | Refer to test graph                     | -17.43       | PASS    |
|           | 2480            | SISO    | 1       | Refer to test graph                     | -17.43       | PASS    |
|           | Hopping         | SISO    | 1       | Refer to test graph                     | -17.43       | PASS    |

## 6.2 Test Graph

V1.0

Report No.: CTL2107282091-WF