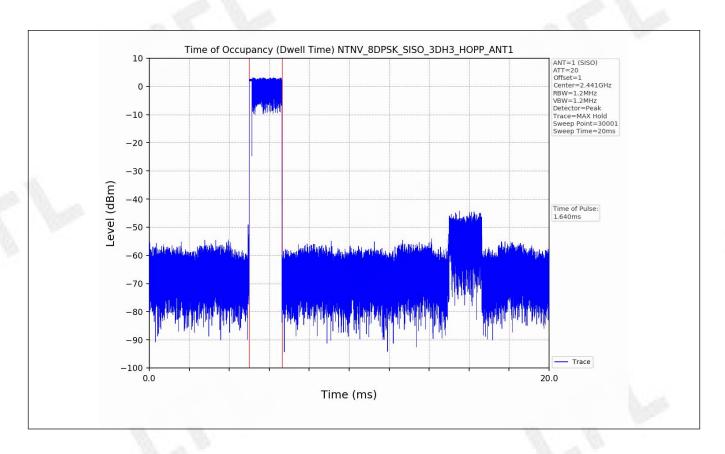

## 6. Unwanted Emissions in Non-restricted Frequency Bands

## 6.1 Test Result

| Test Mode | Frequency (MHz) | TX Type | ANT No. | Spurious<br>Conducted<br>Emission (dBm) | Limits (dBm) | Verdict |
|-----------|-----------------|---------|---------|-----------------------------------------|--------------|---------|
| GFSK      | 2402            | SISO    | 1       | Refer to test graph                     | -17.56       | PASS    |
|           | 2441            | SISO    | 1       | Refer to test graph                     | -17.56       | PASS    |
|           | 2480            | SISO    | 1       | Refer to test graph                     | -17.56       | PASS    |
|           | Hopping         | SISO    | 1       | Refer to test graph                     | -17.56       | PASS