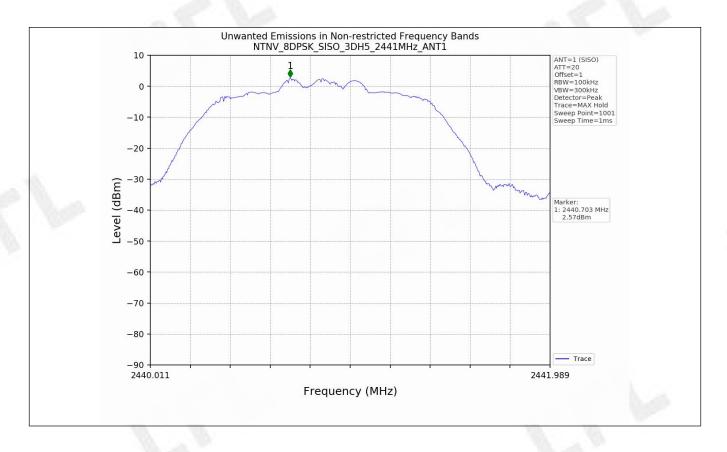

## 6.1 Test Result

| Test Mode | Frequency (MHz) | TX Type | ANT No. | Spurious<br>Conducted<br>Emission (dBm) | Limits (dBm) | Verdict |
|-----------|-----------------|---------|---------|-----------------------------------------|--------------|---------|
| GFSK      | 2402            | SISO    | 1       | Refer to test graph                     | -17.56       | PASS    |
|           | 2441            | SISO    | 1       | Refer to test graph                     | -17.56       | PASS    |
|           | 2480            | SISO    | 1       | Refer to test graph                     | -17.56       | PASS    |
|           | Hopping         | SISO    | 1       | Refer to test graph                     | -17.56       | PASS    |
| Pi/4DQPSK | 2402            | SISO    | 1       | Refer to test graph                     | -17.44       | PASS    |
|           | 2441            | SISO    | 1       | Refer to test graph                     | -17.44       | PASS    |
|           | 2480            | SISO    | 1       | Refer to test graph                     | -17.44       | PASS    |
|           | Hopping         | SISO    | 1       | Refer to test graph                     | -17.44       | PASS    |
| 8DPSK     | 2402            | SISO    | 1       | Refer to test graph                     | -17.43       | PASS    |
|           | 2441            | SISO    | 1       | Refer to test graph                     | -17.43       | PASS    |
|           | 2480            | SISO    | 1       | Refer to test graph                     | -17.43       | PASS    |
|           | Hopping         | SISO    | 1       | Refer to test graph                     | -17.43       | PASS    |

## 6.2 Test Graph

V1.0

Report No.: CTL2107282091-WF