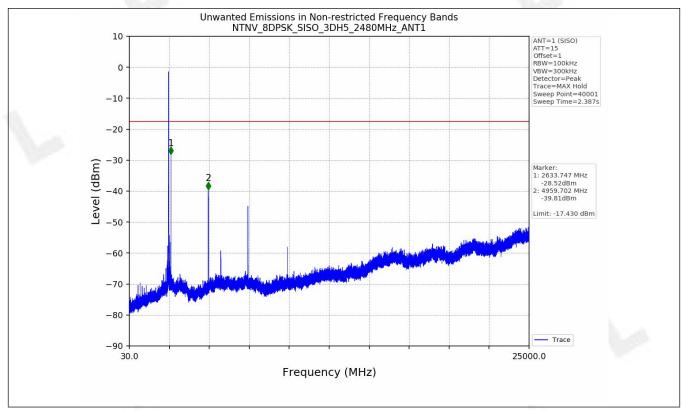

## 6.1 Test Result

| Test Mode | Frequency (MHz) | TX Type | ANT No. | Spurious<br>Conducted<br>Emission (dBm) | Limits (dBm) | Verdict |
|-----------|-----------------|---------|---------|-----------------------------------------|--------------|---------|
| GFSK      | 2402            | SISO    | 1       | Refer to test graph                     | -17.56       | PASS    |
|           | 2441            | SISO    | 1       | Refer to test graph                     | -17.56       | PASS    |
|           | 2480            | SISO    | 1       | Refer to test graph                     | -17.56       | PASS    |
|           | Hopping         | SISO    | 1       | Refer to test graph                     | -17.56       | PASS    |
| Pi/4DQPSK | 2402            | SISO    | 1       | Refer to test graph                     | -17.44       | PASS    |
|           | 2441            | SISO    | 1       | Refer to test graph                     | -17.44       | PASS    |
|           | 2480            | SISO    | 1       | Refer to test graph                     | -17.44       | PASS    |
|           | Hopping         | SISO    | 1       | Refer to test graph                     | -17.44       | PASS    |
| 8DPSK     | 2402            | SISO    | 1       | Refer to test graph                     | -17.43       | PASS    |
|           | 2441            | SISO    | 1       | Refer to test graph                     | -17.43       | PASS    |
|           | 2480            | SISO    | 1       | Refer to test graph                     | -17.43       | PASS    |
|           | Hopping         | SISO    | 1       | Refer to test graph                     | -17.43       | PASS    |

## 6.2 Test Graph

V1.0

Report No.: CTL2107282091-WF