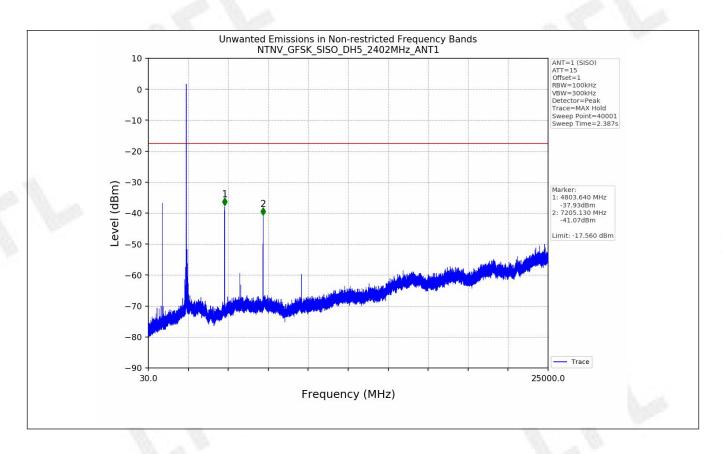

## 6.1 Test Result

| Test Mode | Frequency (MHz) | TX Type | ANT No. | Spurious<br>Conducted<br>Emission (dBm) | Limits (dBm) | Verdict |
|-----------|-----------------|---------|---------|-----------------------------------------|--------------|---------|
| GFSK      | 2402            | SISO    | 1       | Refer to test graph                     | -17.56       | PASS    |
|           | 2441            | SISO    | 1       | Refer to test graph                     | -17.56       | PASS    |
|           | 2480            | SISO    | 1       | Refer to test graph                     | -17.56       | PASS    |
|           | Hopping         | SISO    | 1       | Refer to test graph                     | -17.56       | PASS    |
| Pi/4DQPSK | 2402            | SISO    | 1       | Refer to test graph                     | -17.44       | PASS    |
|           | 2441            | SISO    | 1       | Refer to test graph                     | -17.44       | PASS    |
|           | 2480            | SISO    | 1       | Refer to test graph                     | -17.44       | PASS    |
|           | Hopping         | SISO    | 1       | Refer to test graph                     | -17.44       | PASS    |
| 8DPSK     | 2402            | SISO    | 1       | Refer to test graph                     | -17.43       | PASS    |
|           | 2441            | SISO    | 1       | Refer to test graph                     | -17.43       | PASS    |
|           | 2480            | SISO    | 1       | Refer to test graph                     | -17.43       | PASS    |
|           | Hopping         | SISO    | 1       | Refer to test graph                     | -17.43       | PASS    |

## 6.2 Test Graph

V1.0

Report No.: CTL2107282091-WF