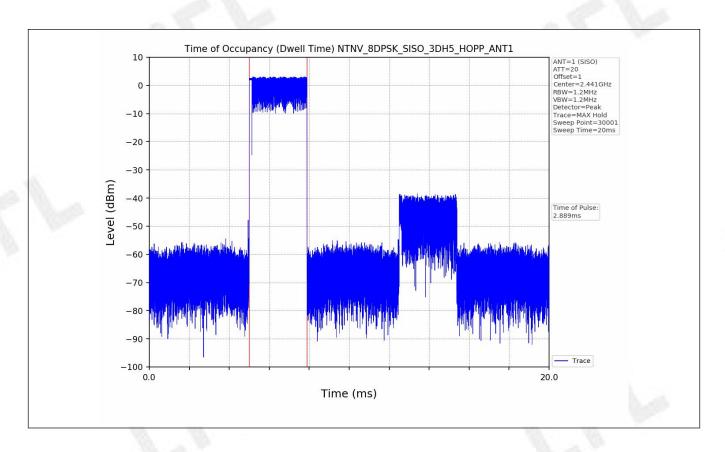

## 6. Unwanted Emissions in Non-restricted Frequency Bands

## 6.1 Test Result

| Test Mode | Frequency (MHz) | TX Type | ANT No. | Spurious<br>Conducted<br>Emission (dBm) | Limits (dBm) | Verdict |
|-----------|-----------------|---------|---------|-----------------------------------------|--------------|---------|
| GFSK      | 2402            | SISO    | 1       | Refer to test graph                     | -17.56       | PASS    |
|           | 2441            | SISO    | 1       | Refer to test graph                     | -17.56       | PASS    |
|           | 2480            | SISO    | 1       | Refer to test graph                     | -17.56       | PASS    |
|           | Hopping         | SISO    | 1       | Refer to test graph                     | -17.56       | PASS    |
|