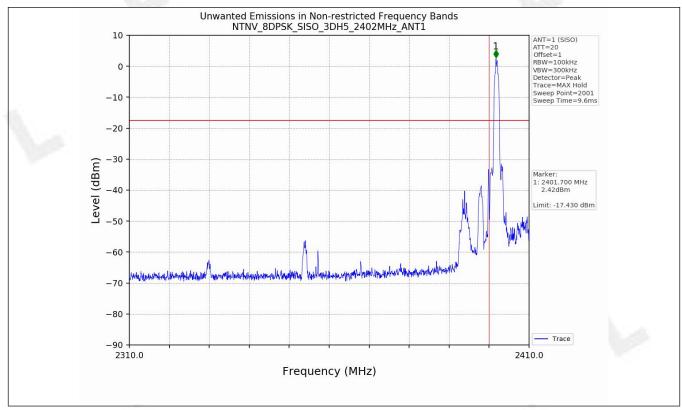

## 6.1 Test Result

| Test Mode | Frequency (MHz) | TX Type | ANT No. | Spurious<br>Conducted<br>Emission (dBm) | Limits (dBm) | Verdict |
|-----------|-----------------|---------|---------|-----------------------------------------|--------------|---------|
| GFSK      | 2402            | SISO    | 1       | Refer to test graph                     | -17.56       | PASS    |
|           | 2441            | SISO    | 1       | Refer to test graph                     | -17.56       | PASS    |
|           | 2480            | SISO    | 1       | Refer to test graph                     | -17.56       | PASS    |
|           | Hopping         | SISO    | 1       | Refer to test graph                     | -17.56       | PASS    |
| Pi/4DQPSK | 2402            | SISO    | 1       | Refer to test graph                     | -17.44       | PASS    |
|           | 2441            | SISO    | 1       | Refer to test graph                     | -17.44       | PASS    |
|           | 2480            | SISO    | 1       | Refer to test graph                     | -17.44       | PASS    |
|           | Hopping         | SISO    | 1       | Refer to test graph                     | -17.44       | PASS    |
| 8DPSK     | 2402            | SISO    | 1       | Refer to test graph                     | -17.43       | PASS    |
|           | 2441            | SISO    | 1       | Refer to test graph                     | -17.43       | PASS    |
|           | 2480            | SISO    | 1       | Refer to test graph                     | -17.43       | PASS    |
|           | Hopping         | SISO    | 1       | Refer to test graph                     | -17.43       | PASS    |

## 6.2 Test Graph

V1.0

Report No.: CTL2107282091-WF