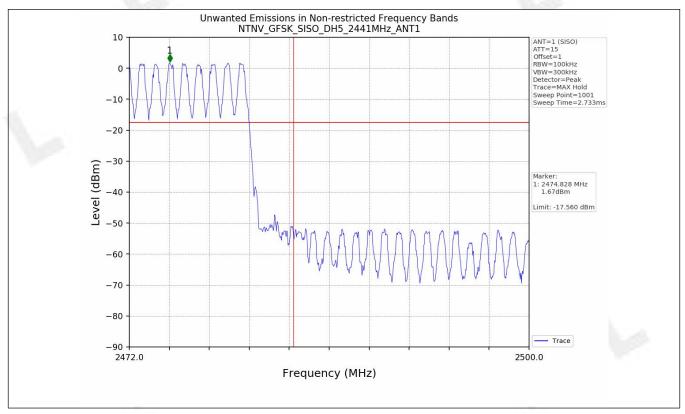

## 6.1 Test Result

| Test Mode | Frequency (MHz) | TX Type | ANT No. | Spurious<br>Conducted<br>Emission (dBm) | Limits (dBm) | Verdict |
|-----------|-----------------|---------|---------|-----------------------------------------|--------------|---------|
| GFSK      | 2402            | SISO    | 1       | Refer to test graph                     | -17.56       | PASS    |
|           | 2441            | SISO    | 1       | Refer to test graph                     | -17.56       | PASS    |
|           | 2480            | SISO    | 1       | Refer to test graph                     | -17.56       | PASS    |
|           | Hopping         | SISO    | 1       | Refer to test graph                     | -17.56       | PASS    |
| Pi/4DQPSK | 2402            | SISO    | 1       | Refer to test graph                     | -17.44       | PASS    |
|           | 2441            | SISO    | 1       | Refer to test graph                     | -17.44       | PASS    |
|           | 2480            | SISO    | 1       | Refer to test graph                     | -17.44       | PASS    |
|           | Hopping         | SISO    | 1       | Refer to test graph                     | -17.44       | PASS    |
| 8DPSK     | 2402            | SISO    | 1       | Refer to test graph                     | -17.43       | PASS    |
|           | 2441            | SISO    | 1       | Refer to test graph                     | -17.43       | PASS    |
|           | 2480            | SISO    | 1       | Refer to test graph                     | -17.43       | PASS    |
|           | Hopping         | SISO    | 1       | Refer to test graph                     | -17.43       | PASS    |

## 6.2 Test Graph

V1.0

Report No.: CTL2107282091-WF