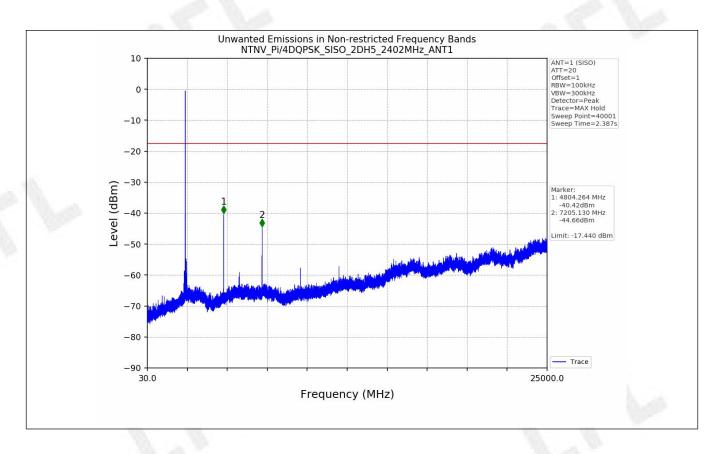

## 6.1 Test Result

| Test Mode | Frequency (MHz) | TX Type | ANT No. | Spurious<br>Conducted<br>Emission (dBm) | Limits (dBm) | Verdict |
|-----------|-----------------|---------|---------|-----------------------------------------|--------------|---------|
| GFSK      | 2402            | SISO    | 1       | Refer to test graph                     | -17.56       | PASS    |
|           | 2441            | SISO    | 1       | Refer to test graph                     | -17.56       | PASS    |
|           | 2480            | SISO    | 1       | Refer to test graph                     | -17.56       | PASS    |
|           | Hopping         | SISO    | 1       | Refer to test graph                     | -17.56       | PASS    |
| Pi/4DQPSK | 2402            | SISO    | 1       | Refer to test graph                     | -17.44       | PASS    |
|           | 2441            | SISO    | 1       | Refer to test graph                     | -17.44       | PASS    |
|           | 2480            | SISO    | 1       | Refer to test graph                     | -17.44       | PASS    |
|           | Hopping         | SISO    | 1       | Refer to test graph                     | -17.44       | PASS    |
| 8DPSK     | 2402            | SISO    | 1       | Refer to test graph                     | -17.43       | PASS    |
|           | 2441            | SISO    | 1       | Refer to test graph                     | -17.43       | PASS    |
|           | 2480            | SISO    | 1       | Refer to test graph                     | -17.43       | PASS    |
|           | Hopping         | SISO    | 1       | Refer to test graph                     | -17.43       | PASS    |

## 6.2 Test Graph

V1.0

Report No.: CTL2107282091-WF