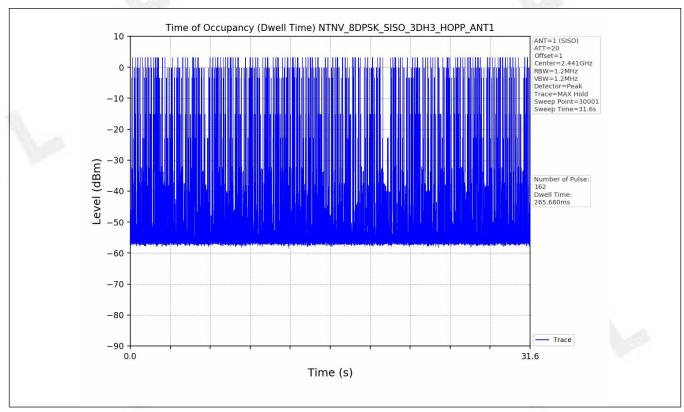

## 6. Unwanted Emissions in Non-restricted Frequency Bands

## 6.1 Test Result

| Test Mode | Frequency (MHz) | TX Type | ANT No. | Spurious<br>Conducted<br>Emission (dBm) | Limits (dBm) | Verdict |
|-----------|-----------------|---------|---------|-----------------------------------------|--------------|---------|
| GFSK      | 2402            | SISO    | 1       | Refer to test graph                     | -17.56       | PASS    |
|           | 2441            | SISO    | 1       | Refer to test graph                     | -17.56       | PASS    |
|           | 2480            | SISO    | 1       | Refer to test graph                     | -17.56       | PASS    |
|           | Hopping         | SISO    | 1       | Refer to test graph                     | -17.56       | PASS    |