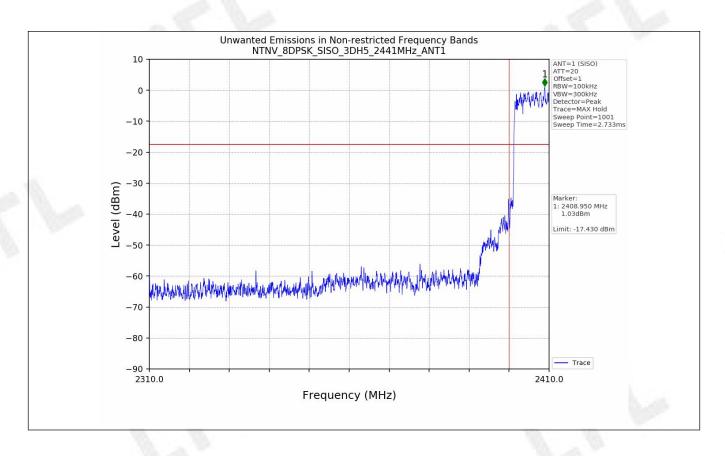

## 6.1 Test Result

| Test Mode | Frequency (MHz) | TX Type | ANT No. | Spurious<br>Conducted<br>Emission (dBm) | Limits (dBm) | Verdict |
|-----------|-----------------|---------|---------|-----------------------------------------|--------------|---------|
| GFSK      | 2402            | SISO    | 1       | Refer to test graph                     | -17.56       | PASS    |
|           | 2441            | SISO    | 1       | Refer to test graph                     | -17.56       | PASS    |
|           | 2480            | SISO    | 1       | Refer to test graph                     | -17.56       | PASS    |
|           | Hopping         | SISO    | 1       | Refer to test graph                     | -17.56       | PASS    |
| Pi/4DQPSK | 2402            | SISO    | 1       | Refer to test graph                     | -17.44       | PASS    |
|           | 2441            | SISO    | 1       | Refer to test graph                     | -17.44       | PASS    |
|           | 2480            | SISO    | 1       | Refer to test graph                     | -17.44       | PASS    |
|           | Hopping         | SISO    | 1       | Refer to test graph                     | -17.44       | PASS    |
| 8DPSK     | 2402            | SISO    | 1       | Refer to test graph                     | -17.43       | PASS    |
|           | 2441            | SISO    | 1       | Refer to test graph                     | -17.43       | PASS    |
|           | 2480            | SISO    | 1       | Refer to test graph                     | -17.43       | PASS    |
|           | Hopping         | SISO    | 1       | Refer to test graph                     | -17.43       | PASS    |

## 6.2 Test Graph

V1.0

Report No.: CTL2107282091-WF