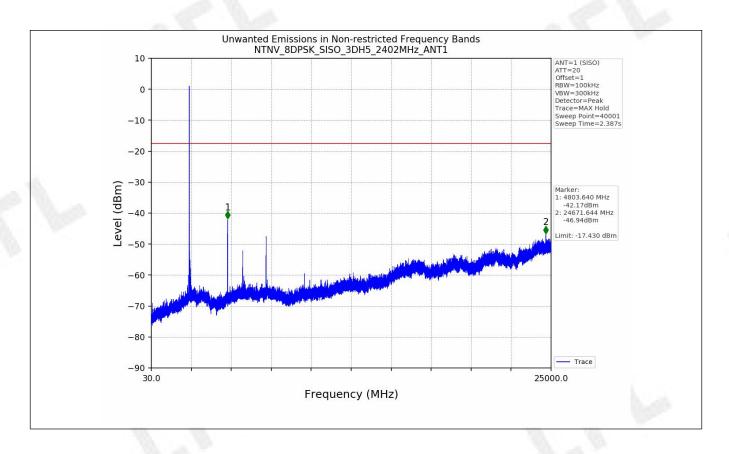

## 6.1 Test Result

| Test Mode | Frequency (MHz) | TX Type | ANT No. | Spurious<br>Conducted<br>Emission (dBm) | Limits (dBm) | Verdict |
|-----------|-----------------|---------|---------|-----------------------------------------|--------------|---------|
| GFSK      | 2402            | SISO    | 1       | Refer to test graph                     | -17.56       | PASS    |
|           | 2441            | SISO    | 1       | Refer to test graph                     | -17.56       | PASS    |
|           | 2480            | SISO    | 1       | Refer to test graph                     | -17.56       | PASS    |
|           | Hopping         | SISO    | 1       | Refer to test graph                     | -17.56       | PASS    |
| Pi/4DQPSK | 2402            | SISO    | 1       | Refer to test graph                     | -17.44       | PASS    |
|           | 2441            | SISO    | 1       | Refer to test graph                     | -17.44       | PASS    |
|           | 2480            | SISO    | 1       | Refer to test graph                     | -17.44       | PASS    |
|           | Hopping         | SISO    | 1       | Refer to test graph                     | -17.44       | PASS    |
| 8DPSK     | 2402            | SISO    | 1       | Refer to test graph                     | -17.43       | PASS    |
|           | 2441            | SISO    | 1       | Refer to test graph                     | -17.43       | PASS    |
|           | 2480            | SISO    | 1       | Refer to test graph                     | -17.43       | PASS    |
|           | Hopping         | SISO    | 1       | Refer to test graph                     | -17.43       | PASS    |

## 6.2 Test Graph

V1.0

Report No.: CTL2107282091-WF