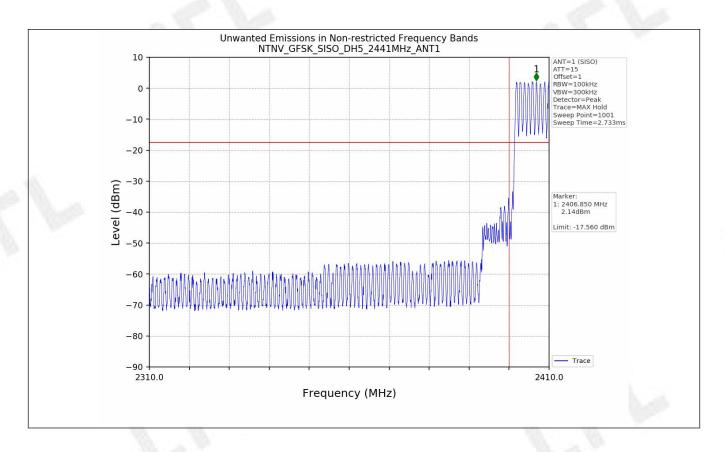

## 6.1 Test Result

| Test Mode | Frequency (MHz) | TX Type | ANT No. | Spurious<br>Conducted<br>Emission (dBm) | Limits (dBm) | Verdict |
|-----------|-----------------|---------|---------|-----------------------------------------|--------------|---------|
| GFSK      | 2402            | SISO    | 1       | Refer to test graph                     | -17.56       | PASS    |
|           | 2441            | SISO    | 1       | Refer to test graph                     | -17.56       | PASS    |
|           | 2480            | SISO    | 1       | Refer to test graph                     | -17.56       | PASS    |
|           | Hopping         | SISO    | 1       | Refer to test graph                     | -17.56       | PASS    |
| Pi/4DQPSK | 2402            | SISO    | 1       | Refer to test graph                     | -17.44       | PASS    |
|           | 2441            | SISO    | 1       | Refer to test graph                     | -17.44       | PASS    |
|           | 2480            | SISO    | 1       | Refer to test graph                     | -17.44       | PASS    |
|           | Hopping         | SISO    | 1       | Refer to test graph                     | -17.44       | PASS    |
| 8DPSK     | 2402            | SISO    | 1       | Refer to test graph                     | -17.43       | PASS    |
|           | 2441            | SISO    | 1       | Refer to test graph                     | -17.43       | PASS    |
|           | 2480            | SISO    | 1       | Refer to test graph                     | -17.43       | PASS    |
|           | Hopping         | SISO    | 1       | Refer to test graph                     | -17.43       | PASS    |

## 6.2 Test Graph

V1.0

Report No.: CTL2107282091-WF