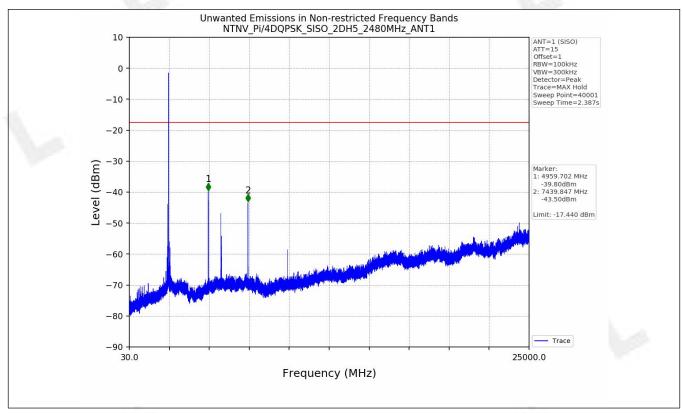

## 6.1 Test Result

| Test Mode | Frequency (MHz) | TX Type | ANT No. | Spurious<br>Conducted<br>Emission (dBm) | Limits (dBm) | Verdict |
|-----------|-----------------|---------|---------|-----------------------------------------|--------------|---------|
| GFSK      | 2402            | SISO    | 1       | Refer to test graph                     | -17.56       | PASS    |
|           | 2441            | SISO    | 1       | Refer to test graph                     | -17.56       | PASS    |
|           | 2480            | SISO    | 1       | Refer to test graph                     | -17.56       | PASS    |
|           | Hopping         | SISO    | 1       | Refer to test graph                     | -17.56       | PASS    |
| Pi/4DQPSK | 2402            | SISO    | 1       | Refer to test graph                     | -17.44       | PASS    |
|           | 2441            | SISO    | 1       | Refer to test graph                     | -17.44       | PASS    |
|           | 2480            | SISO    | 1       | Refer to test graph                     | -17.44       | PASS    |
|           | Hopping         | SISO    | 1       | Refer to test graph                     | -17.44       | PASS    |
| 8DPSK     | 2402            | SISO    | 1       | Refer to test graph                     | -17.43       | PASS    |
|           | 2441            | SISO    | 1       | Refer to test graph                     | -17.43       | PASS    |
|           | 2480            | SISO    | 1       | Refer to test graph                     | -17.43       | PASS    |
|           | Hopping         | SISO    | 1       | Refer to test graph                     | -17.43       | PASS    |

## 6.2 Test Graph

V1.0

Report No.: CTL2107282091-WF