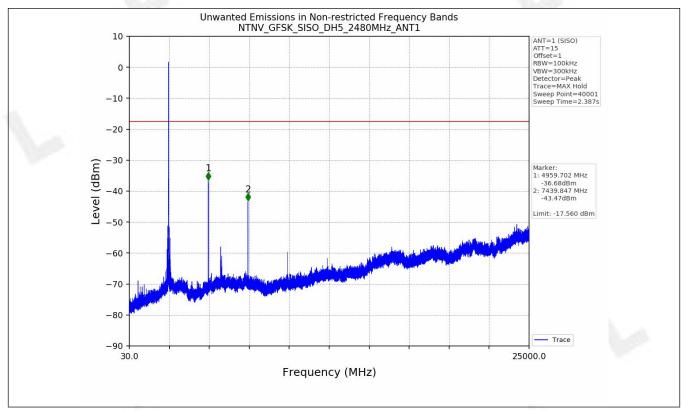

## 6.1 Test Result

| Test Mode | Frequency (MHz) | TX Type | ANT No. | Spurious<br>Conducted<br>Emission (dBm) | Limits (dBm) | Verdict |
|-----------|-----------------|---------|---------|-----------------------------------------|--------------|---------|
| GFSK      | 2402            | SISO    | 1       | Refer to test graph                     | -17.56       | PASS    |
|           | 2441            | SISO    | 1       | Refer to test graph                     | -17.56       | PASS    |
|           | 2480            | SISO    | 1       | Refer to test graph                     | -17.56       | PASS    |
|           | Hopping         | SISO    | 1       | Refer to test graph                     | -17.56       | PASS    |
| Pi/4DQPSK | 2402            | SISO    | 1       | Refer to test graph                     | -17.44       | PASS    |
|           | 2441            | SISO    | 1       | Refer to test graph                     | -17.44       | PASS    |
|           | 2480            | SISO    | 1       | Refer to test graph                     | -17.44       | PASS    |
|           | Hopping         | SISO    | 1       | Refer to test graph                     | -17.44       | PASS    |
| 8DPSK     | 2402            | SISO    | 1       | Refer to test graph                     | -17.43       | PASS    |
|           | 2441            | SISO    | 1       | Refer to test graph                     | -17.43       | PASS    |
|           | 2480            | SISO    | 1       | Refer to test graph                     | -17.43       | PASS    |
|           | Hopping         | SISO    | 1       | Refer to test graph                     | -17.43       | PASS    |

## 6.2 Test Graph

V1.0

Report No.: CTL2107282091-WF