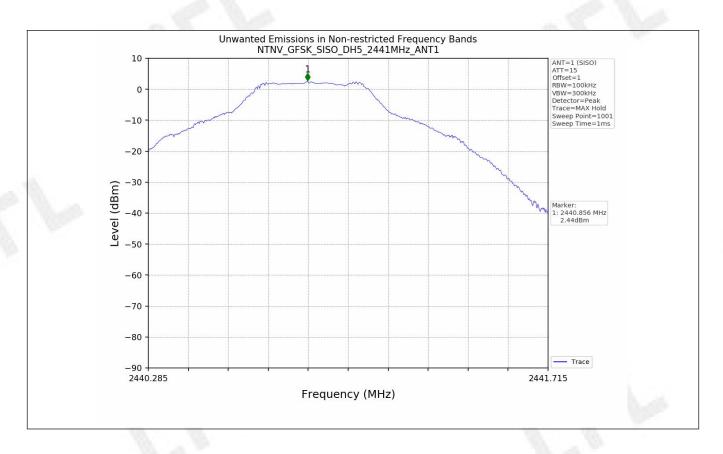

## 6.1 Test Result

| Test Mode | Frequency (MHz) | TX Type | ANT No. | Spurious<br>Conducted<br>Emission (dBm) | Limits (dBm) | Verdict |
|-----------|-----------------|---------|---------|-----------------------------------------|--------------|---------|
| GFSK      | 2402            | SISO    | 1       | Refer to test graph                     | -17.56       | PASS    |
|           | 2441            | SISO    | 1       | Refer to test graph                     | -17.56       | PASS    |
|           | 2480            | SISO    | 1       | Refer to test graph                     | -17.56       | PASS    |
|           | Hopping         | SISO    | 1       | Refer to test graph                     | -17.56       | PASS    |
| Pi/4DQPSK | 2402            | SISO    | 1       | Refer to test graph                     | -17.44       | PASS    |
|           | 2441            | SISO    | 1       | Refer to test graph                     | -17.44       | PASS    |
|           | 2480            | SISO    | 1       | Refer to test graph                     | -17.44       | PASS    |
|           | Hopping         | SISO    | 1       | Refer to test graph                     | -17.44       | PASS    |
| 8DPSK     | 2402            | SISO    | 1       | Refer to test graph                     | -17.43       | PASS    |
|           | 2441            | SISO    | 1       | Refer to test graph                     | -17.43       | PASS    |
|           | 2480            | SISO    | 1       | Refer to test graph                     | -17.43       | PASS    |
|           | Hopping         | SISO    | 1       | Refer to test graph                     | -17.43       | PASS    |

## 6.2 Test Graph

V1.0

Report No.: CTL2107282091-WF