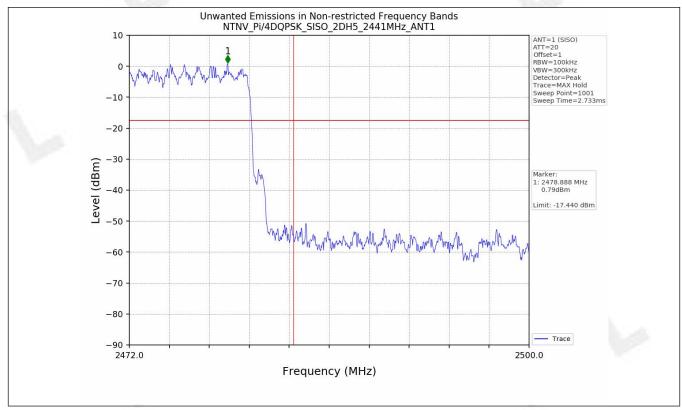

## 6.1 Test Result

| Test Mode | Frequency (MHz) | TX Type | ANT No. | Spurious<br>Conducted<br>Emission (dBm) | Limits (dBm) | Verdict |
|-----------|-----------------|---------|---------|-----------------------------------------|--------------|---------|
| GFSK      | 2402            | SISO    | 1       | Refer to test graph                     | -17.56       | PASS    |
|           | 2441            | SISO    | 1       | Refer to test graph                     | -17.56       | PASS    |
|           | 2480            | SISO    | 1       | Refer to test graph                     | -17.56       | PASS    |
|           | Hopping         | SISO    | 1       | Refer to test graph                     | -17.56       | PASS    |
| Pi/4DQPSK | 2402            | SISO    | 1       | Refer to test graph                     | -17.44       | PASS    |
|           | 2441            | SISO    | 1       | Refer to test graph                     | -17.44       | PASS    |
|           | 2480            | SISO    | 1       | Refer to test graph                     | -17.44       | PASS    |
|           | Hopping         | SISO    | 1       | Refer to test graph                     | -17.44       | PASS    |
| 8DPSK     | 2402            | SISO    | 1       | Refer to test graph                     | -17.43       | PASS    |
|           | 2441            | SISO    | 1       | Refer to test graph                     | -17.43       | PASS    |
|           | 2480            | SISO    | 1       | Refer to test graph                     | -17.43       | PASS    |
|           | Hopping         | SISO    | 1       | Refer to test graph                     | -17.43       | PASS    |

## 6.2 Test Graph

V1.0

Report No.: CTL2107282091-WF