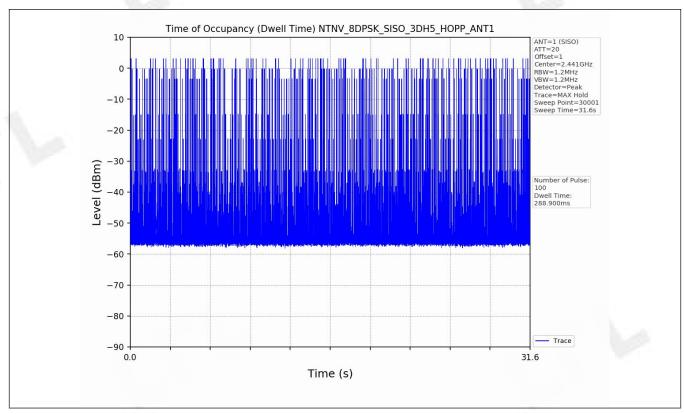

## 6. Unwanted Emissions in Non-restricted Frequency Bands

## 6.1 Test Result

| Test Mode | Frequency (MHz) | TX Type | ANT No. | Spurious<br>Conducted<br>Emission (dBm) | Limits (dBm) | Verdict |
|-----------|-----------------|---------|---------|-----------------------------------------|--------------|---------|
| GFSK      | 2402            | SISO    | 1       | Refer to test graph                     | -17.56       | PASS    |
|           | 2441            | SISO    | 1       | Refer to test graph                     | -17.56       | PASS    |
|           | 2480            | SISO    | 1       | Refer to test graph                     | -17.56       | PASS    |
|           | Hopping         | SISO    | 1       | Refer to test graph                     | -17.56       | PASS    |
| Pi