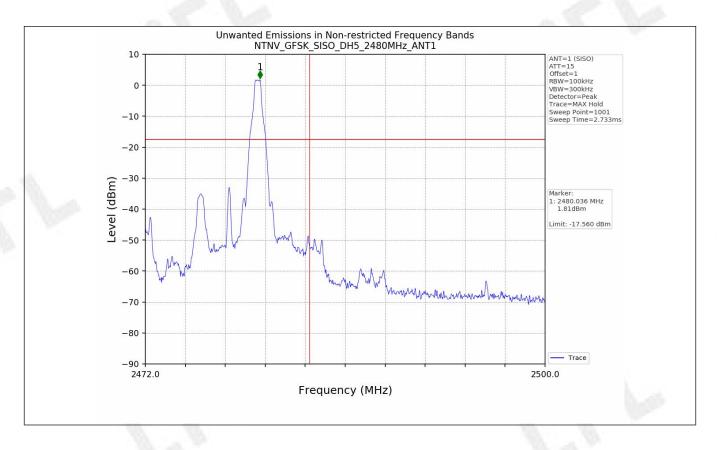

## 6.1 Test Result

| Test Mode | Frequency (MHz) | TX Type | ANT No. | Spurious<br>Conducted<br>Emission (dBm) | Limits (dBm) | Verdict |
|-----------|-----------------|---------|---------|-----------------------------------------|--------------|---------|
| GFSK      | 2402            | SISO    | 1       | Refer to test graph                     | -17.56       | PASS    |
|           | 2441            | SISO    | 1       | Refer to test graph                     | -17.56       | PASS    |
|           | 2480            | SISO    | 1       | Refer to test graph                     | -17.56       | PASS    |
|           | Hopping         | SISO    | 1       | Refer to test graph                     | -17.56       | PASS    |
| Pi/4DQPSK | 2402            | SISO    | 1       | Refer to test graph                     | -17.44       | PASS    |
|           | 2441            | SISO    | 1       | Refer to test graph                     | -17.44       | PASS    |
|           | 2480            | SISO    | 1       | Refer to test graph                     | -17.44       | PASS    |
|           | Hopping         | SISO    | 1       | Refer to test graph                     | -17.44       | PASS    |
| 8DPSK     | 2402            | SISO    | 1       | Refer to test graph                     | -17.43       | PASS    |
|           | 2441            | SISO    | 1       | Refer to test graph                     | -17.43       | PASS    |
|           | 2480            | SISO    | 1       | Refer to test graph                     | -17.43       | PASS    |
|           | Hopping         | SISO    | 1       | Refer to test graph                     | -17.43       | PASS    |

## 6.2 Test Graph

V1.0

Report No.: CTL2107282091-WF