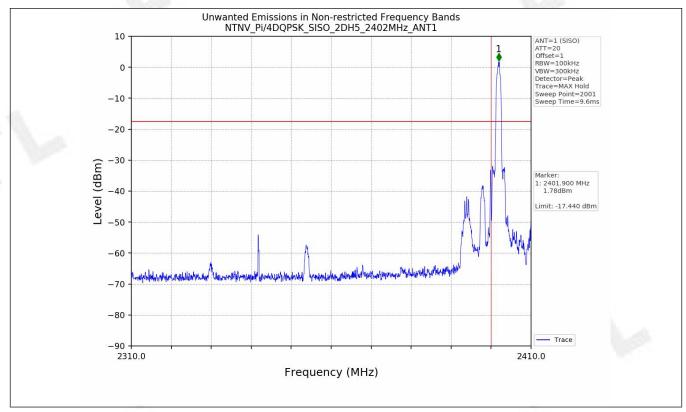

## 6.1 Test Result

| Test Mode | Frequency (MHz) | TX Type | ANT No. | Spurious<br>Conducted<br>Emission (dBm) | Limits (dBm) | Verdict |
|-----------|-----------------|---------|---------|-----------------------------------------|--------------|---------|
| GFSK      | 2402            | SISO    | 1       | Refer to test graph                     | -17.56       | PASS    |
|           | 2441            | SISO    | 1       | Refer to test graph                     | -17.56       | PASS    |
|           | 2480            | SISO    | 1       | Refer to test graph                     | -17.56       | PASS    |
|           | Hopping         | SISO    | 1       | Refer to test graph                     | -17.56       | PASS    |
| Pi/4DQPSK | 2402            | SISO    | 1       | Refer to test graph                     | -17.44       | PASS    |
|           | 2441            | SISO    | 1       | Refer to test graph                     | -17.44       | PASS    |
|           | 2480            | SISO    | 1       | Refer to test graph                     | -17.44       | PASS    |
|           | Hopping         | SISO    | 1       | Refer to test graph                     | -17.44       | PASS    |
| 8DPSK     | 2402            | SISO    | 1       | Refer to test graph                     | -17.43       | PASS    |
|           | 2441            | SISO    | 1       | Refer to test graph                     | -17.43       | PASS    |
|           | 2480            | SISO    | 1       | Refer to test graph                     | -17.43       | PASS    |
|           | Hopping         | SISO    | 1       | Refer to test graph                     | -17.43       | PASS    |

## 6.2 Test Graph

V1.0

Report No.: CTL2107282091-WF