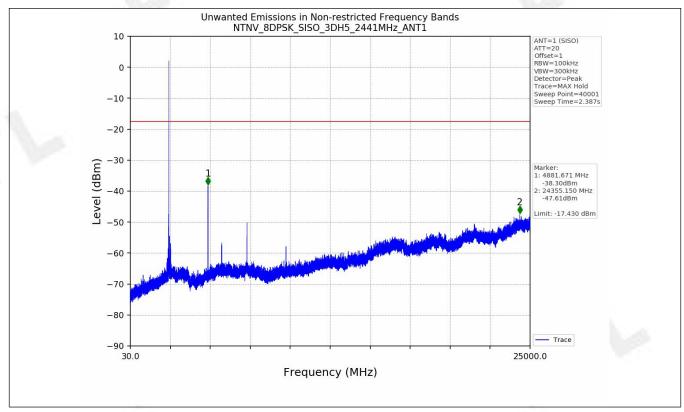

## 6.1 Test Result

| Test Mode | Frequency (MHz) | TX Type | ANT No. | Spurious<br>Conducted<br>Emission (dBm) | Limits (dBm) | Verdict |
|-----------|-----------------|---------|---------|-----------------------------------------|--------------|---------|
| GFSK      | 2402            | SISO    | 1       | Refer to test graph                     | -17.56       | PASS    |
|           | 2441            | SISO    | 1       | Refer to test graph                     | -17.56       | PASS    |
|           | 2480            | SISO    | 1       | Refer to test graph                     | -17.56       | PASS    |
|           | Hopping         | SISO    | 1       | Refer to test graph                     | -17.56       | PASS    |
| Pi/4DQPSK | 2402            | SISO    | 1       | Refer to test graph                     | -17.44       | PASS    |
|           | 2441            | SISO    | 1       | Refer to test graph                     | -17.44       | PASS    |
|           | 2480            | SISO    | 1       | Refer to test graph                     | -17.44       | PASS    |
|           | Hopping         | SISO    | 1       | Refer to test graph                     | -17.44       | PASS    |
| 8DPSK     | 2402            | SISO    | 1       | Refer to test graph                     | -17.43       | PASS    |
|           | 2441            | SISO    | 1       | Refer to test graph                     | -17.43       | PASS    |
|           | 2480            | SISO    | 1       | Refer to test graph                     | -17.43       | PASS    |
|           | Hopping         | SISO    | 1       | Refer to test graph                     | -17.43       | PASS    |

## 6.2 Test Graph

V1.0

Report No.: CTL2107282091-WF