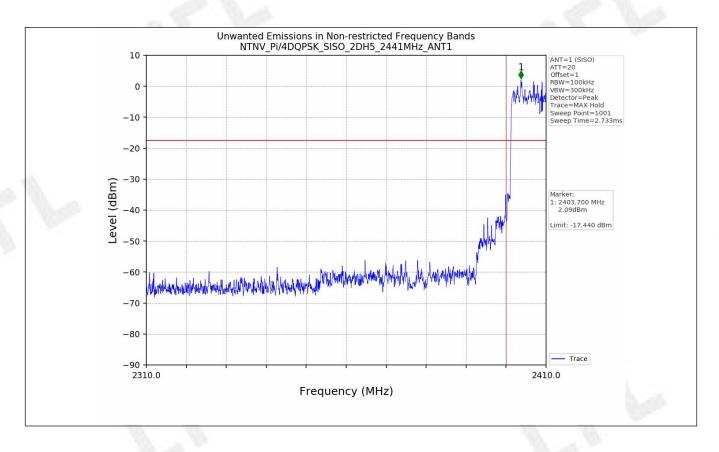

## 6.1 Test Result

| Test Mode | Frequency (MHz) | TX Type | ANT No. | Spurious<br>Conducted<br>Emission (dBm) | Limits (dBm) | Verdict |
|-----------|-----------------|---------|---------|-----------------------------------------|--------------|---------|
| GFSK      | 2402            | SISO    | 1       | Refer to test graph                     | -17.56       | PASS    |
|           | 2441            | SISO    | 1       | Refer to test graph                     | -17.56       | PASS    |
|           | 2480            | SISO    | 1       | Refer to test graph                     | -17.56       | PASS    |
|           | Hopping         | SISO    | 1       | Refer to test graph                     | -17.56       | PASS    |
| Pi/4DQPSK | 2402            | SISO    | 1       | Refer to test graph                     | -17.44       | PASS    |
|           | 2441            | SISO    | 1       | Refer to test graph                     | -17.44       | PASS    |
|           | 2480            | SISO    | 1       | Refer to test graph                     | -17.44       | PASS    |
|           | Hopping         | SISO    | 1       | Refer to test graph                     | -17.44       | PASS    |
| 8DPSK     | 2402            | SISO    | 1       | Refer to test graph                     | -17.43       | PASS    |
|           | 2441            | SISO    | 1       | Refer to test graph                     | -17.43       | PASS    |
|           | 2480            | SISO    | 1       | Refer to test graph                     | -17.43       | PASS    |
|           | Hopping         | SISO    | 1       | Refer to test graph                     | -17.43       | PASS    |

## 6.2 Test Graph

V1.0

Report No.: CTL2107282091-WF