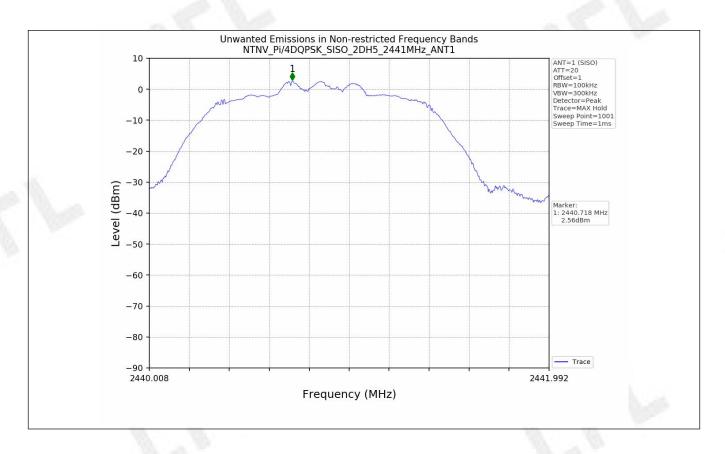

## 6.1 Test Result

| Test Mode | Frequency (MHz) | TX Type | ANT No. | Spurious<br>Conducted<br>Emission (dBm) | Limits (dBm) | Verdict |
|-----------|-----------------|---------|---------|-----------------------------------------|--------------|---------|
| GFSK      | 2402            | SISO    | 1       | Refer to test graph                     | -17.56       | PASS    |
|           | 2441            | SISO    | 1       | Refer to test graph                     | -17.56       | PASS    |
|           | 2480            | SISO    | 1       | Refer to test graph                     | -17.56       | PASS    |
|           | Hopping         | SISO    | 1       | Refer to test graph                     | -17.56       | PASS    |
| Pi/4DQPSK | 2402            | SISO    | 1       | Refer to test graph                     | -17.44       | PASS    |
|           | 2441            | SISO    | 1       | Refer to test graph                     | -17.44       | PASS    |
|           | 2480            | SISO    | 1       | Refer to test graph                     | -17.44       | PASS    |
|           | Hopping         | SISO    | 1       | Refer to test graph                     | -17.44       | PASS    |
| 8DPSK     | 2402            | SISO    | 1       | Refer to test graph                     | -17.43       | PASS    |
|           | 2441            | SISO    | 1       | Refer to test graph                     | -17.43       | PASS    |
|           | 2480            | SISO    | 1       | Refer to test graph                     | -17.43       | PASS    |
|           | Hopping         | SISO    | 1       | Refer to test graph                     | -17.43       | PASS    |

## 6.2 Test Graph

V1.0

Report No.: CTL2107282091-WF