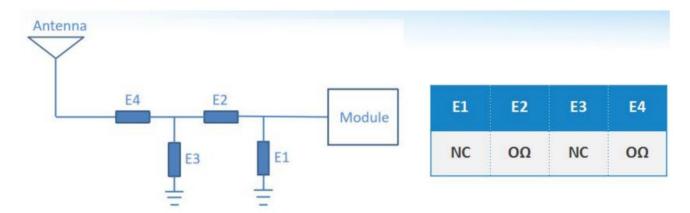

ode,~Gode,~Gode,~Gode,~Gode,~Gode,~Gode,~Gode,~Gode,~Gode,~Gode,~Gode,~Gode,~Gode,~Gode,~Gode,~Gode,~Gode,~Gode,~Gode,~Gode,~Gode,~Gode,~Gode,~Gode,~Gode,~Gode,~Gode,~Gode,~Gode,~Gode,~Gode,~Gode,~Gode,~Gode,~Gode,~Gode,~Gode,~Gode,~Gode,~Gode,~Gode,~Gode,~Gode,~Gode,~Gode,~Gode,~Gode,~Gode,~Gode,~Gode,~Gode,~Gode,~Gode,~Gode,~Gode,~Gode,~Gode,~Gode,~Gode,~Gode,~Gode,~Gode,~Gode,~Gode,~Gode,~Gode,~Gode,~Gode,~Gode,~Gode,~Gode,~Gode,~Gode,~Gode,~Gode,~Gode,~Gode,~Gode,~Gode,~Gode,~Gode,~Gode,~Gode,~Gode,~Gode,~Gode,~Gode,~Gode,~Gode,~Gode,~Gode,~Gode,~Gode,~Gode,~Gode,~Gode,~Gode,~Gode,~Gode,~

Contact number: 0755-23731203

Website: http://www.jxtant.com





#### 1. Antenna Picture





#### 2. Test environment

2.1. Environmental treatment



#### 3. Antenna Matching

#### 3.1. Antenna



### \*:我司未对原有天线前端匹配做更改。

#### 4. Product Specifications

| Passive Electrical Specifications |                     |  |
|-----------------------------------|---------------------|--|
| Frequency Range (MHz) Input       | 433MHZ              |  |
| Impedance (ÿ) VSWR                | 50                  |  |
|                                   | ÿ2                  |  |
| Polarization Type                 | Linear polarization |  |



#### 5. Electrical performance report

#### ÿ VSWR



#### 6. Engineering drawings