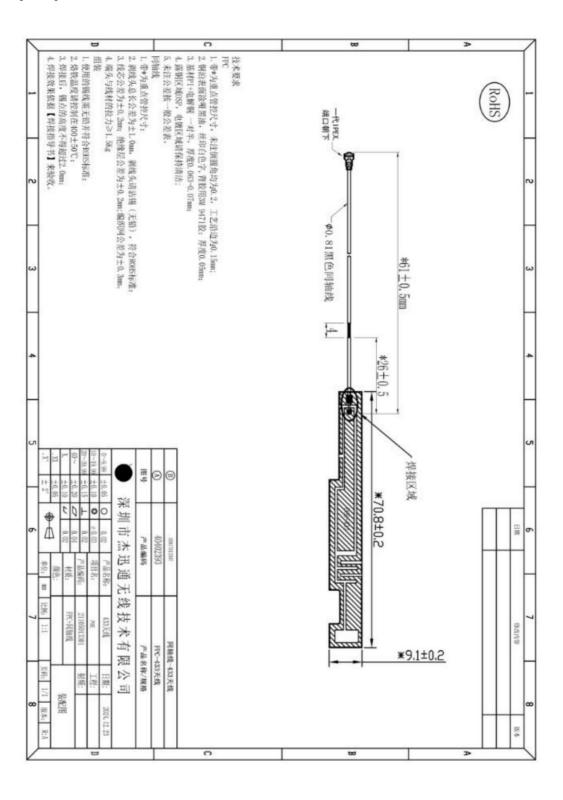

e,~Gode,~Gode,~Gode,~Gode,~Gode,~Gode,~Gode,~Gode,~Gode,~Gode,~Gode,~Gode,~

Contact number: 0755-23731203

Website: http://www.jxtant.com





#### 1. Antenna Picture





#### 2. Test environment

2.1. Environmental treatment



#### 3. Antenna Matching

#### 3.1. Antenna



### \*:我司未对原有天线前端匹配做更改。

#### 4. Product Specifications

| Passive Electrical Specifications |                     |  |
|-----------------------------------|---------------------|--|
| Frequency Range (MHz) Input       | 433MHZ              |  |
| Impedance (ÿ) VSWR                | 50                  |  |
|                                   | ÿ2                  |  |
| Polarization Type                 | Linear polarization |  |



#### 5. Electrical performance report

#### ÿ VSWR



#### 6. Engineering drawings