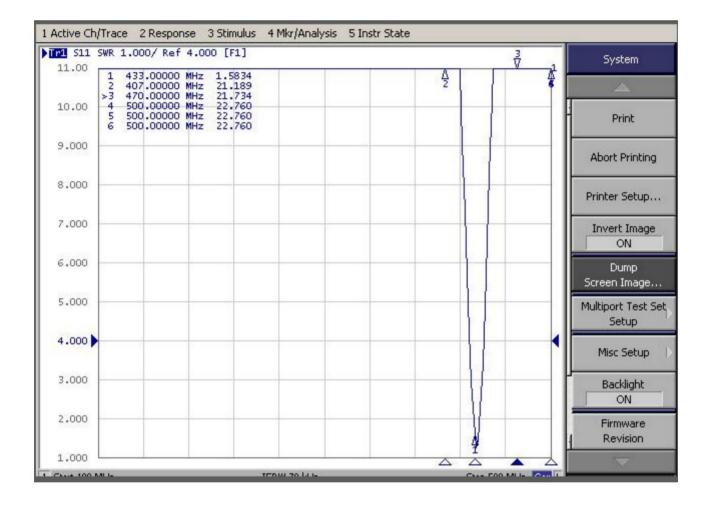

ode,~Gode,~Gode,~Gode,~Gode,~Gode,~Gode,~Gode,~Gode,~Gode,~Gode,~Gode,~Gode,~Gode,~Gode,~Gode,~Gode,~Gode,~

Contact number: 0755-23731203

Website: http://www.jxtant.com





#### 1. Antenna Picture





#### 2. Test environment

2.1. Environmental treatment



#### 3. Antenna Matching

#### 3.1. Antenna



### \*:我司未对原有天线前端匹配做更改。

#### 4. Product Specifications

| Passive Electrical Specifications |                     |  |
|-----------------------------------|---------------------|--|
| Frequency Range (MHz) Input       | 433MHZ              |  |
| Impedance (ÿ) VSWR                | 50                  |  |
|                                   | ÿ2                  |  |
| Polarization Type                 | Linear polarization |  |



#### 5. Electrical performance report

#### ÿ VSWR



#### 6. Engineering drawings