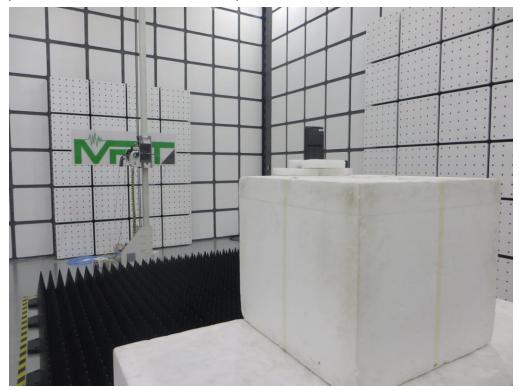

# **Test Setup Photo**

Description: Front View of the Conducted Emission Test Setup for 0.15MHz ~ 30MHz

Description: Back View of the Conducted Emission Test Setup for 0.15MHz ~ 30MHz

Description: Radiated Emission Test Setup for 9kHz ~ 30MHz

Description: Radiated Emission Test Setup for 30MHz ~ 1GHz

Description: Radiated Emission Test Setup for 1GHz ~ 18GHz

Description: Radiated Emission Test Setup for 18GHz ~ 40GHz

Description: DFS Test Setup