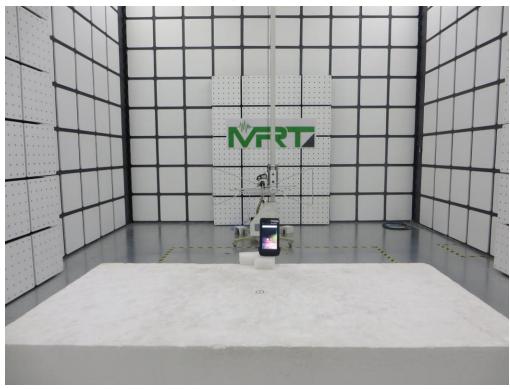

Description: Radiated Emission Test Setup for 30MHz ~ 1GHz

Description: Radiated Emission Test Setup for 1GHz ~ 18GHz

Description: Radiated Emission Test Setup for 18GHz ~ 40GHz

Description: DFS Test Setup