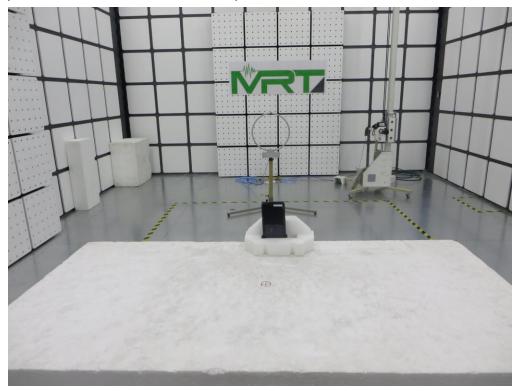

Description: Radiated Emission Test Setup for 30MHz ~ 1GHz

Description: Radiated Emission Test Setup for 1GHz ~ 18GHz

Description: Radiated Emission Test Setup for 18GHz ~ 40GHz

Description: DFS Test Setup