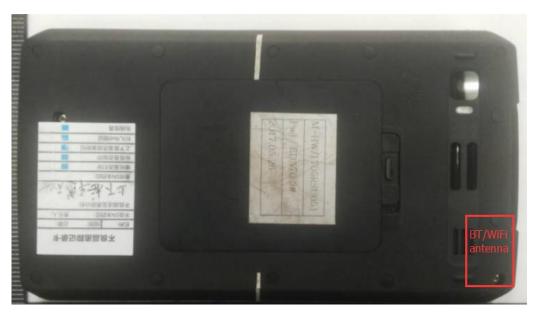

# **Test Setup Photo**

Description: Front View of the Conducted Emission Test Setup for 0.15MHz ~ 30MHz



Description: Back View of the Conducted Emission Test Setup for 0.15MHz ~ 30MHz



Description: Radiated Emission Test Setup for 9kHz ~ 30MHz



Description: Radiated Emission Test Setup for 30MHz ~ 1GHz



Description: Radiated Emission Test Setup for 1GHz ~ 18GHz



Description: Radiated Emission Test Setup for 18GHz ~ 40GHz



Description: DFS Test Setup



Description: Conducted Test Setup.





## **ANNEX D: Picture of antennas**



Picture of antennas

## **ANNEX E: Definition of Test Positions**



POSITION OF BODY FRONT WITH 0mm DISTANCE





POSITION OF BODY BACK WITH 0mm DISTANCE



POSITION OF BODY TOP WITH 0mm DISTANCE



## **ANNEX D: Picture of antennas**



Picture of antennas

## **ANNEX E: Definition of Test Positions**



POSITION OF BODY FRONT WITH 0mm DISTANCE





POSITION OF BODY BACK WITH 0mm DISTANCE



POSITION OF BODY TOP WITH 0mm DISTANCE





POSITION OF BODY leftt side WITH 0mm DISTANCE