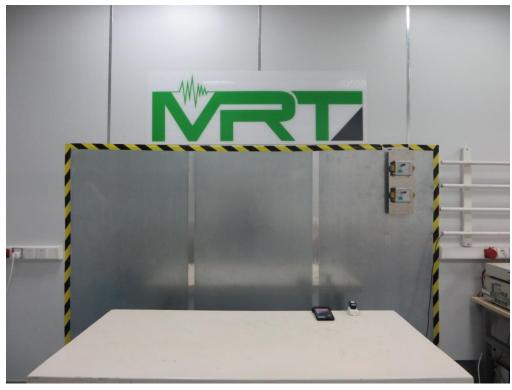

# **Test Setup Photo**

Description: Front View of the Conducted Emission Test Setup for 0.15MHz ~ 30MHz

Description: Back View of the Conducted Emission Test Setup for 0.15MHz ~ 30MHz

Description: Radiated Emission Test Setup for 9kHz ~ 30MHz