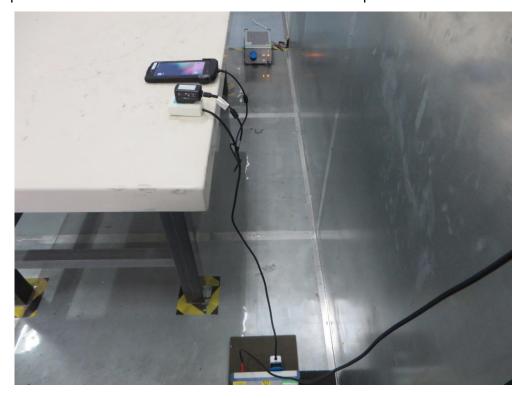

# **Test Setup Photo**

Description: Front View of the Conducted Emission Test Setup for 0.15MHz ~ 30MHz



Description: Back View of the Conducted Emission Test Setup for 0.15MHz ~ 30MHz



Description: Radiated Emission Test Setup for 9kHz ~ 30MHz



Description: Radiated Emission Test Setup for 30MHz ~ 1GHz



Description: Radiated Emission Test Setup for 1GHz ~ 18GHz



Description: Radiated Emission Test Setup for 18GHz ~ 40GHz



Description: DFS Test Setup



Description: Conducted Test Setup.





## **ANNEX D: Picture of antennas**



Picture of antennas

## **ANNEX E: Definition of Test Positions**



POSITION OF BODY FRONT WITH 0mm DISTANCE





POSITION OF BODY BACK WITH 0mm DISTANCE



POSITION OF BODY TOP WITH 0mm DISTANCE



## **ANNEX D: Picture of antennas**



Picture of antennas

## **ANNEX E: Definition of Test Positions**



POSITION OF BODY FRONT WITH 0mm DISTANCE





POSITION OF BODY BACK WITH 0mm DISTANCE



POSITION OF BODY TOP WITH 0mm DISTANCE