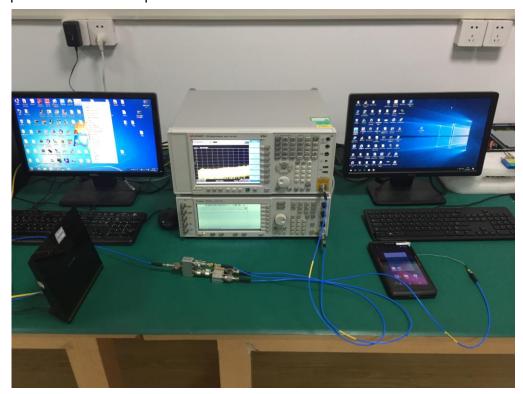

# **Test Setup Photo**

Description: Front View of the Conducted Emission Test Setup for 0.15MHz ~ 30MHz



Description: Back View of the Conducted Emission Test Setup for 0.15MHz ~ 30MHz



Description: Radiated Emission Test Setup for 9kHz ~ 30MHz



Description: Radiated Emission Test Setup for 30MHz ~ 1GHz



Description: Radiated Emission Test Setup for 1GHz ~ 18GHz



Description: Radiated Emission Test Setup for 18GHz ~ 40GHz



Description: DFS Test Setup



Description: Conducted Test Setup.





## **ANNEX D: Picture of antennas**



Picture of antennas

## **ANNEX E: Definition of Test Positions**



POSITION OF BODY FRONT WITH 0mm DISTANCE





POSITION OF BODY BACK WITH 0mm DISTANCE



POSITION OF BODY TOP WITH 0mm DISTANCE



## **ANNEX D: Picture of antennas**



Picture of antennas

## **ANNEX E: Definition of Test Positions**



POSITION OF BODY FRONT WITH 0mm DISTANCE





POSITION OF BODY BACK WITH 0mm DISTANCE



POSITION OF BODY TOP WITH 0mm DISTANCE





POSITION OF BODY leftt side WITH 0mm DISTANCE