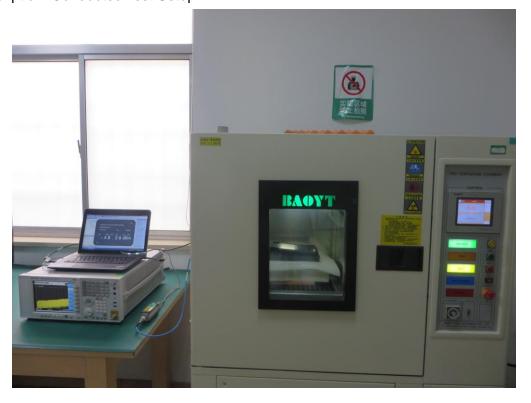

Description: Radiated Emission Test Setup for 30MHz ~ 1GHz

Description: Radiated Emission Test Setup for 1GHz ~ 18GHz

Description: Radiated Emission Test Setup for 18GHz ~ 40GHz

Description: DFS Test Setup