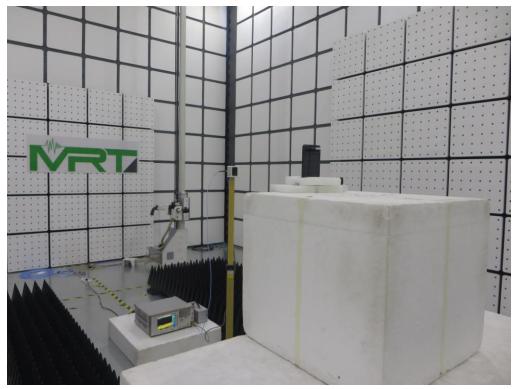

# **Test Setup Photo**

Description: Front View of the Conducted Emission Test Setup for 0.15MHz ~ 30MHz

Description: Back View of the Conducted Emission Test Setup for 0.15MHz ~ 30MHz

Description: Radiated Emission Test Setup for 9kHz ~ 30MHz

Description: Radiated Emission Test Setup for 30MHz ~ 1GHz

Description: Radiated Emission Test Setup for 1GHz ~ 18GHz

Description: Radiated Emission Test Setup for 18GHz ~ 40GHz

Description: DFS Test Setup