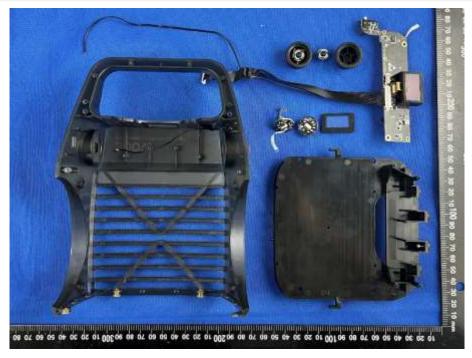

#### PLB106

EUT UNCOVER VIEW 1

CLOSE-UP

MAIN BOARD TOP VIEW

SECONDARY BOARD 1 TOP VIEW

MAIN BOARD REAR VIEW

SECONDARY BOARD 2 TOP VIEW

SECONDARY BOARD 1 REAR VIEW