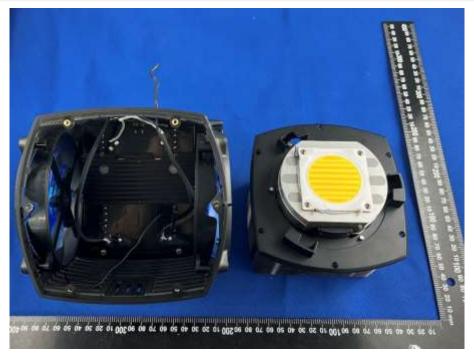

# **EUT INTERNAL PHOTOS**

#### <u>PLB108</u>

EUT UNCOVER VIEW 1



















# CLOSE-UP



EUT UNCOVER VIEW 7





#### MAIN BOARD TOP VIEW



#### MAIN BOARD REAR VIEW





SECONDARY BOARD 1 TOP VIEW



SECONDARY BOARD 1 REAR VIEW





7 09 05 04 05 05 01 001 06 08 07 09 05 04 05 05 01

SECONDARY BOARD 2 REAR VIEW



SECONDARY BOARD 2 TOP VIEW





SECONDARY BOARD 3 REAR VIEW



SECONDARY BOARD 3 TOP VIEW





#### PLB106

EUT UNCOVER VIEW 1





















CLOSE-UP







MAIN BOARD TOP VIEW





SECONDARY BOARD 1 TOP VIEW



MAIN BOARD REAR VIEW





SECONDARY BOARD 2 TOP VIEW



SECONDARY BOARD 1 REAR VIEW







SECONDARY BOARD 3 TOP VIEW



SECONDARY BOARD 2 REAR VIEW





### SECONDARY BOARD 3 REAR VIEW



--BLANK BELOW--