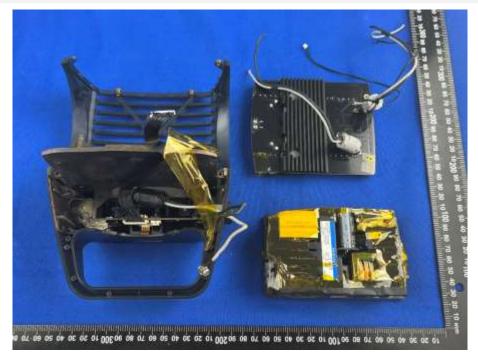

#### MAIN BOARD REAR VIEW

SECONDARY BOARD 1 TOP VIEW

SECONDARY BOARD 1 REAR VIEW

7 09 05 04 05 05 01 001 06 08 07 09 05 04 05 05 01

SECONDARY BOARD 2 REAR VIEW

SECONDARY BOARD 2 TOP VIEW

SECONDARY BOARD 3 REAR VIEW

SECONDARY BOARD 3 TOP VIEW