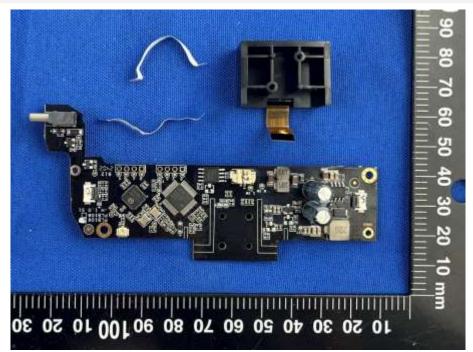

#### MAIN BOARD REAR VIEW

SECONDARY BOARD 1 TOP VIEW

SECONDARY BOARD 1 REAR VIEW

7 09 05 04 05 05 01 001 06 08 07 09 05 04 05 05 01

SECONDARY BOARD 2 REAR VIEW

SECONDARY BOARD 2 TOP VIEW

SECONDARY BOARD 3 REAR VIEW

SECONDARY BOARD 3 TOP VIEW