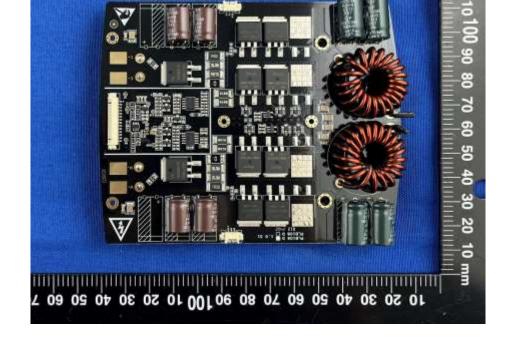

#### PLB106

EUT UNCOVER VIEW 1

CLOSE-UP

MAIN BOARD TOP VIEW

SECONDARY BOARD 1 TOP VIEW

MAIN BOARD REAR VIEW

SECONDARY BOARD 2 TOP VIEW

SECONDARY BOARD 1 REAR VIEW

SECONDARY BOARD 3 TOP VIEW

SECONDARY BOARD 2 REAR VIEW