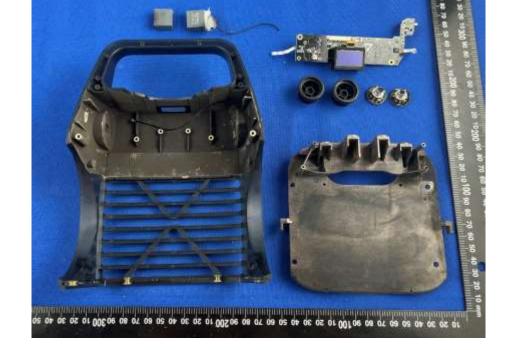

# **EUT INTERNAL PHOTOS**

#### <u>PLB108</u>

EUT UNCOVER VIEW 1



















# CLOSE-UP



EUT UNCOVER VIEW 7





#### MAIN BOARD TOP VIEW



#### MAIN BOARD REAR VIEW





SECONDARY BOARD 1 TOP VIEW



SECONDARY BOARD 1 REAR VIEW





7 09 05 04 05 05 01 001 06 08 07 09 05 04 05 05 01

SECONDARY BOARD 2 REAR VIEW



SECONDARY BOARD 2 TOP VIEW





SECONDARY BOARD 3 REAR VIEW



SECONDARY BOARD 3 TOP VIEW





#### PLB106

EUT UNCOVER VIEW 1





















CLOSE-UP







MAIN BOARD TOP VIEW





SECONDARY BOARD 1 TOP VIEW



MAIN BOARD REAR VIEW





SECONDARY BOARD 2 TOP VIEW



SECONDARY BOARD 1 REAR VIEW







SECONDARY BOARD 3 TOP VIEW



SECONDARY BOARD 2 REAR VIEW





### SECONDARY BOARD 3 REAR VIEW



--BLANK BELOW--