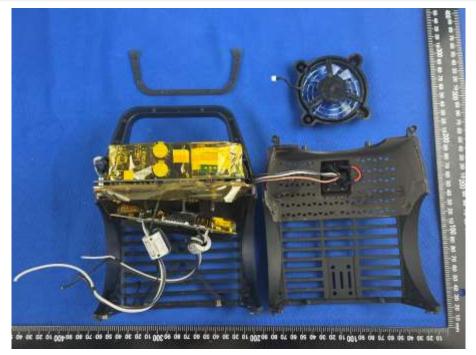

#### MAIN BOARD TOP VIEW

#### MAIN BOARD REAR VIEW

SECONDARY BOARD 1 TOP VIEW

SECONDARY BOARD 1 REAR VIEW

7 09 05 04 05 05 01 001 06 08 07 09 05 04 05 05 01

SECONDARY BOARD 2 REAR VIEW

SECONDARY BOARD 2 TOP VIEW

SECONDARY BOARD 3 REAR VIEW