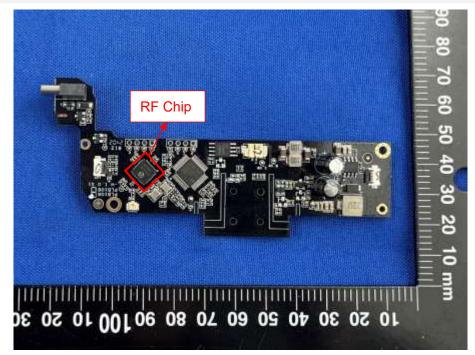

# **EUT INTERNAL PHOTOS**

#### <u>PLB108</u>

EUT UNCOVER VIEW 1



















# CLOSE-UP



EUT UNCOVER VIEW 7





#### MAIN BOARD TOP VIEW



#### MAIN BOARD REAR VIEW





SECONDARY BOARD 1 TOP VIEW



SECONDARY BOARD 1 REAR VIEW





7 09 05 04 05 05 01 001 06 08 07 09 05 04 05 05 01

SECONDARY BOARD 2 REAR VIEW



SECONDARY BOARD 2 TOP VIEW





SECONDARY BOARD 3 REAR VIEW



SECONDARY BOARD 3 TOP VIEW





#### PLB106

EUT UNCOVER VIEW 1





















CLOSE-UP







MAIN BOARD TOP VIEW





SECONDARY BOARD 1 TOP VIEW



MAIN BOARD REAR VIEW





SECONDARY BOARD 2 TOP VIEW



SECONDARY BOARD 1 REAR VIEW







SECONDARY BOARD 3 TOP VIEW



SECONDARY BOARD 2 REAR VIEW





### SECONDARY BOARD 3 REAR VIEW



--BLANK BELOW--