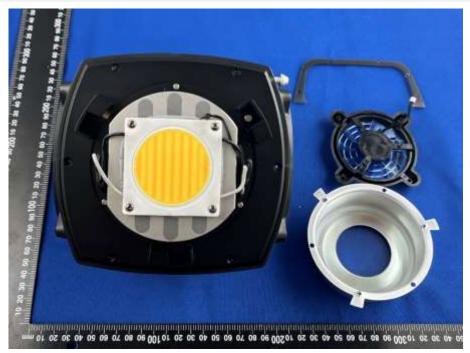

# **EUT INTERNAL PHOTOS**

#### <u>PLB108</u>

EUT UNCOVER VIEW 1



















# CLOSE-UP



EUT UNCOVER VIEW 7





#### MAIN BOARD TOP VIEW



#### MAIN BOARD REAR VIEW





SECONDARY BOARD 1 TOP VIEW



SECONDARY BOARD 1 REAR VIEW





7 09 05 04 05 05 01 001 06 08 07 09 05 04 05 05 01

SECONDARY BOARD 2 REAR VIEW



SECONDARY BOARD 2 TOP VIEW





SECONDARY BOARD 3 REAR VIEW



SECONDARY BOARD 3 TOP VIEW





#### PLB106

EUT UNCOVER VIEW 1





















CLOSE-UP







MAIN BOARD TOP VIEW





SECONDARY BOARD 1 TOP VIEW



MAIN BOARD REAR VIEW





SECONDARY BOARD 2 TOP VIEW



SECONDARY BOARD 1 REAR VIEW







SECONDARY BOARD 3 TOP VIEW



SECONDARY BOARD 2 REAR VIEW





### SECONDARY BOARD 3 REAR VIEW



--BLANK BELOW--