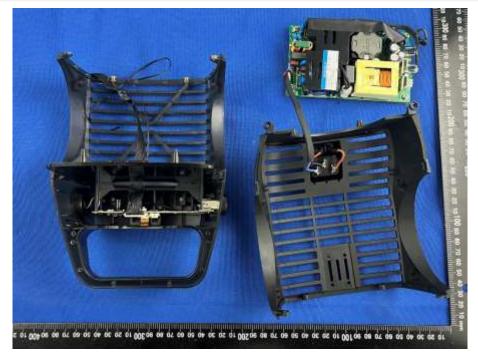

# **EUT INTERNAL PHOTOS**

#### <u>PLB108</u>

EUT UNCOVER VIEW 1



















# CLOSE-UP



EUT UNCOVER VIEW 7





#### MAIN BOARD TOP VIEW



#### MAIN BOARD REAR VIEW





SECONDARY BOARD 1 TOP VIEW



SECONDARY BOARD 1 REAR VIEW





7 09 05 04 05 05 01 001 06 08 07 09 05 04 05 05 01

SECONDARY BOARD 2 REAR VIEW



SECONDARY BOARD 2 TOP VIEW





SECONDARY BOARD 3 REAR VIEW



SECONDARY BOARD 3 TOP VIEW





#### PLB106

EUT UNCOVER VIEW 1





















CLOSE-UP







MAIN BOARD TOP VIEW





SECONDARY BOARD 1 TOP VIEW



MAIN BOARD REAR VIEW





SECONDARY BOARD 2 TOP VIEW



SECONDARY BOARD 1 REAR VIEW







SECONDARY BOARD 3 TOP VIEW



SECONDARY BOARD 2 REAR VIEW





### SECONDARY BOARD 3 REAR VIEW



--BLANK BELOW--