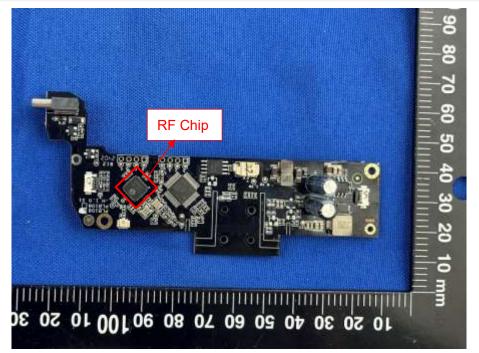

# **EUT INTERNAL PHOTOS**

#### <u>PLB108</u>

EUT UNCOVER VIEW 1



















# CLOSE-UP



EUT UNCOVER VIEW 7





#### MAIN BOARD TOP VIEW



#### MAIN BOARD REAR VIEW





SECONDARY BOARD 1 TOP VIEW



SECONDARY BOARD 1 REAR VIEW





7 09 05 04 05 05 01 001 06 08 07 09 05 04 05 05 01

SECONDARY BOARD 2 REAR VIEW



SECONDARY BOARD 2 TOP VIEW





SECONDARY BOARD 3 REAR VIEW



SECONDARY BOARD 3 TOP VIEW





#### PLB106

EUT UNCOVER VIEW 1





















CLOSE-UP







MAIN BOARD TOP VIEW





SECONDARY BOARD 1 TOP VIEW



MAIN BOARD REAR VIEW





SECONDARY BOARD 2 TOP VIEW



SECONDARY BOARD 1 REAR VIEW







SECONDARY BOARD 3 TOP VIEW



SECONDARY BOARD 2 REAR VIEW





### SECONDARY BOARD 3 REAR VIEW



--BLANK BELOW--