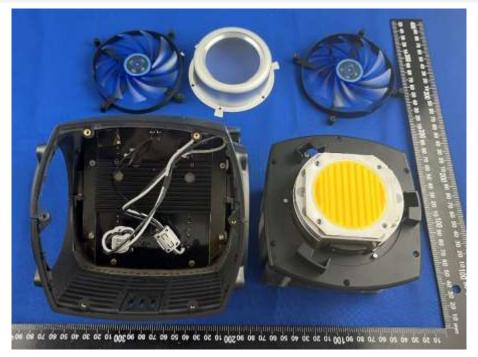

# **EUT INTERNAL PHOTOS**

#### <u>PLB108</u>

EUT UNCOVER VIEW 1



















# CLOSE-UP



EUT UNCOVER VIEW 7





#### MAIN BOARD TOP VIEW



#### MAIN BOARD REAR VIEW





SECONDARY BOARD 1 TOP VIEW



SECONDARY BOARD 1 REAR VIEW





7 09 05 04 05 05 01 001 06 08 07 09 05 04 05 05 01

SECONDARY BOARD 2 REAR VIEW



SECONDARY BOARD 2 TOP VIEW





SECONDARY BOARD 3 REAR VIEW



SECONDARY BOARD 3 TOP VIEW





#### PLB106

EUT UNCOVER VIEW 1





















CLOSE-UP







MAIN BOARD TOP VIEW





SECONDARY BOARD 1 TOP VIEW



MAIN BOARD REAR VIEW





SECONDARY BOARD 2 TOP VIEW



SECONDARY BOARD 1 REAR VIEW







SECONDARY BOARD 3 TOP VIEW



SECONDARY BOARD 2 REAR VIEW





### SECONDARY BOARD 3 REAR VIEW



--BLANK BELOW--