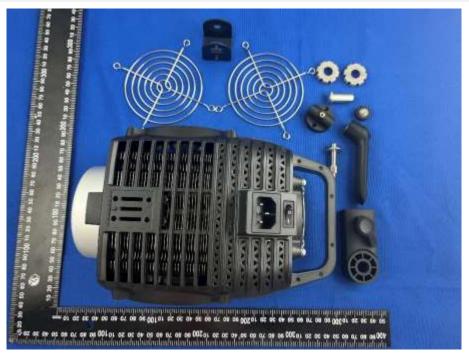

# **EUT INTERNAL PHOTOS**

#### <u>PLB108</u>

EUT UNCOVER VIEW 1



















# CLOSE-UP



EUT UNCOVER VIEW 7





#### MAIN BOARD TOP VIEW



#### MAIN BOARD REAR VIEW





SECONDARY BOARD 1 TOP VIEW



SECONDARY BOARD 1 REAR VIEW





7 09 05 04 05 05 01 001 06 08 07 09 05 04 05 05 01

SECONDARY BOARD 2 REAR VIEW



SECONDARY BOARD 2 TOP VIEW





SECONDARY BOARD 3 REAR VIEW



SECONDARY BOARD 3 TOP VIEW





#### PLB106

EUT UNCOVER VIEW 1





















CLOSE-UP







MAIN BOARD TOP VIEW





SECONDARY BOARD 1 TOP VIEW



MAIN BOARD REAR VIEW





SECONDARY BOARD 2 TOP VIEW



SECONDARY BOARD 1 REAR VIEW







SECONDARY BOARD 3 TOP VIEW



SECONDARY BOARD 2 REAR VIEW





### SECONDARY BOARD 3 REAR VIEW



--BLANK BELOW--