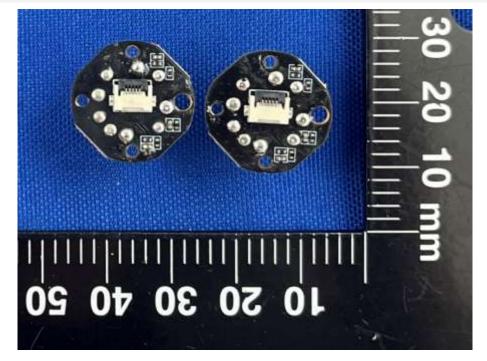

#### MAIN BOARD REAR VIEW

SECONDARY BOARD 1 TOP VIEW

SECONDARY BOARD 1 REAR VIEW

7 09 05 04 05 05 01 001 06 08 07 09 05 04 05 05 01

SECONDARY BOARD 2 REAR VIEW

SECONDARY BOARD 2 TOP VIEW

SECONDARY BOARD 3 REAR VIEW

SECONDARY BOARD 3 TOP VIEW