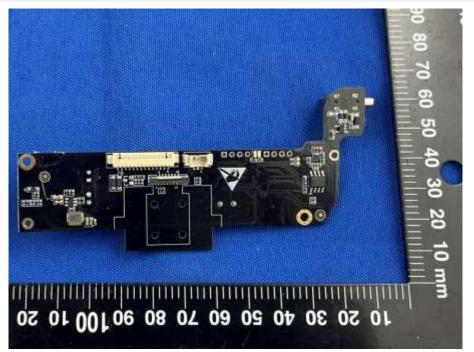

#### MAIN BOARD REAR VIEW

SECONDARY BOARD 1 TOP VIEW

SECONDARY BOARD 1 REAR VIEW

7 09 05 04 05 05 01 001 06 08 07 09 05 04 05 05 01

SECONDARY BOARD 2 REAR VIEW

SECONDARY BOARD 2 TOP VIEW

SECONDARY BOARD 3 REAR VIEW