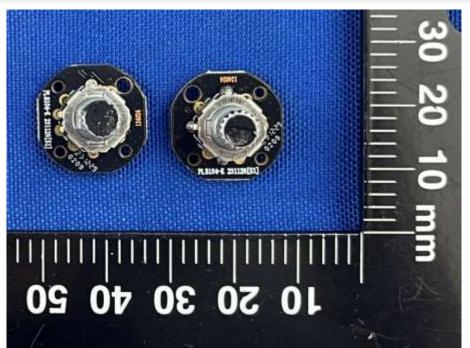

SECONDARY BOARD 3 TOP VIEW

SECONDARY BOARD 2 REAR VIEW

### SECONDARY BOARD 3 REAR VIEW

--BLANK BELOW--