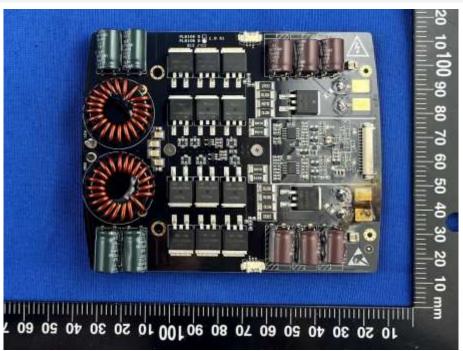

#### MAIN BOARD REAR VIEW

SECONDARY BOARD 1 TOP VIEW

SECONDARY BOARD 1 REAR VIEW

7 09 05 04 05 05 01 001 06 08 07 09 05 04 05 05 01

SECONDARY BOARD 2 REAR VIEW

SECONDARY BOARD 2 TOP VIEW

SECONDARY BOARD 3 REAR VIEW