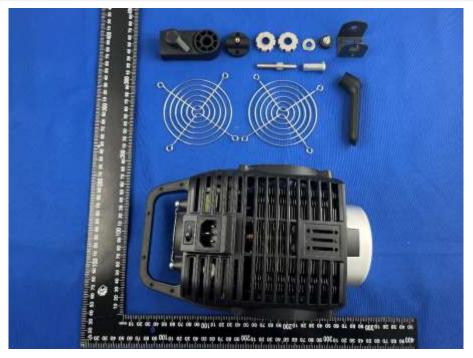

# **EUT INTERNAL PHOTOS**

#### <u>PLB108</u>

EUT UNCOVER VIEW 1



















# CLOSE-UP



EUT UNCOVER VIEW 7





#### MAIN BOARD TOP VIEW



#### MAIN BOARD REAR VIEW





SECONDARY BOARD 1 TOP VIEW



SECONDARY BOARD 1 REAR VIEW





7 09 05 04 05 05 01 001 06 08 07 09 05 04 05 05 01

SECONDARY BOARD 2 REAR VIEW



SECONDARY BOARD 2 TOP VIEW





SECONDARY BOARD 3 REAR VIEW



SECONDARY BOARD 3 TOP VIEW





#### PLB106

EUT UNCOVER VIEW 1





















CLOSE-UP







MAIN BOARD TOP VIEW





SECONDARY BOARD 1 TOP VIEW



MAIN BOARD REAR VIEW





SECONDARY BOARD 2 TOP VIEW



SECONDARY BOARD 1 REAR VIEW







SECONDARY BOARD 3 TOP VIEW



SECONDARY BOARD 2 REAR VIEW





### SECONDARY BOARD 3 REAR VIEW



--BLANK BELOW--