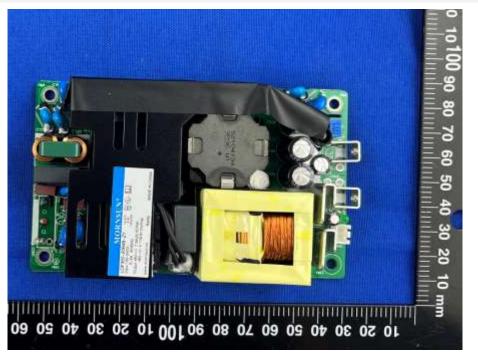

#### PLB106

EUT UNCOVER VIEW 1

CLOSE-UP

MAIN BOARD TOP VIEW

SECONDARY BOARD 1 TOP VIEW

MAIN BOARD REAR VIEW

SECONDARY BOARD 2 TOP VIEW

SECONDARY BOARD 1 REAR VIEW

SECONDARY BOARD 3 TOP VIEW

SECONDARY BOARD 2 REAR VIEW

### SECONDARY BOARD 3 REAR VIEW

--BLANK BELOW--