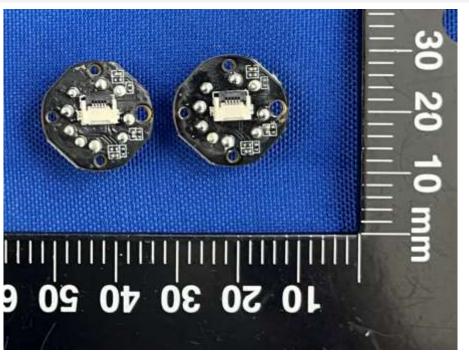

#### MAIN BOARD REAR VIEW

SECONDARY BOARD 1 TOP VIEW

SECONDARY BOARD 1 REAR VIEW

7 09 05 04 05 05 01 001 06 08 07 09 05 04 05 05 01

SECONDARY BOARD 2 REAR VIEW

SECONDARY BOARD 2 TOP VIEW

SECONDARY BOARD 3 REAR VIEW

SECONDARY BOARD 3 TOP VIEW