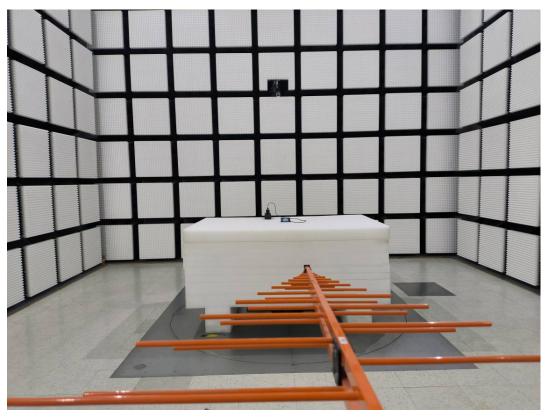

## **Conducted Emissions Front View-PCB ANT**

**Conducted Emissions Side View-PCB ANT** 

Radiated Emission Below 1GHz View-Ceramic ANT1

Radiated Emission Above 1GHz View-Ceramic ANT1

Radiated Emission Below 1GHz View-Ceramic ANT2

Radiated Emission Above 1GHz View-Ceramic ANT2

Radiated Emission Below 1GHz View-PCB ANT

Radiated Emission Above 1GHz View-PCB ANT