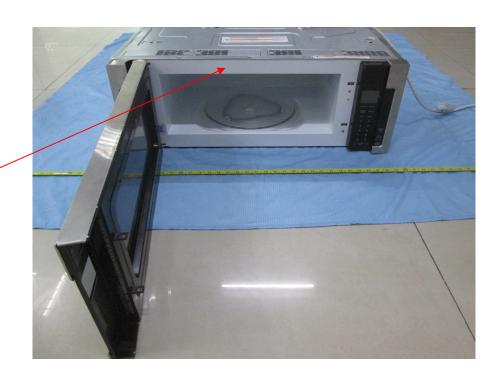

## **FCC ID Label Location Information**

**Specifications**:

Text is Black or white in color and is left justified. Labels are printed in indelible ink on permanent adhesive backing or silk-screened onto the EUT or shall be affixed at a conspicuous location on the EUT.

Label here