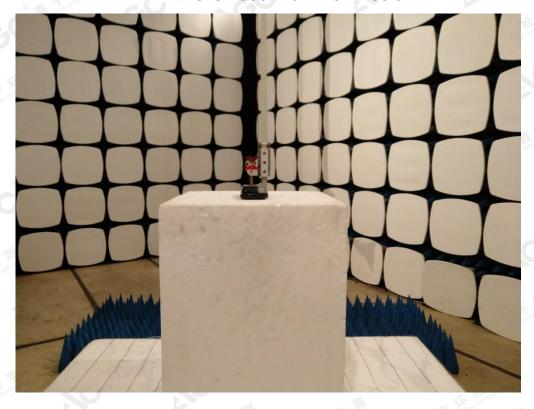

## APPENDIX D PHOTOGRAPHS OF TEST SETUP

RADIATED SPURIOUS EMISSION

RADIATED SPURIOUS ABOVE 1G EMISSION

The results showed this jest report refer only to the sample(s) tested unless otherwise stated and the sample(s) are retained for 30 days only. The document is issued by AGC, this document cannot be reproduced except in full with our prior written permission. The more details and the authenticity of the report will be confirmed at attp://www.agc.go.tt.com.