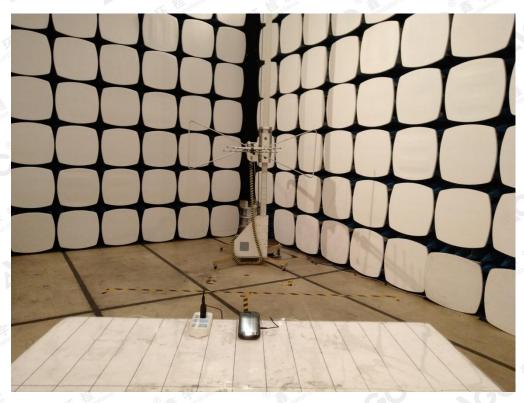

## APPENDIX D PHOTOGRAPHS OF TEST SETUP

RADIATED SPURIOUS EMISSION

RADIATED SPURIOUS ABOVE 1G EMISSION

The results showed this jest report refer only to the sample(s) tested unless otherwise stated and the sample(s) are retained for 30 days only. The document is issued by AGC, this document cannot be reproduced except in full with our prior written permission. The more details and the authenticity of the report will be confirmed at attp://www.agc.go.tt.com.