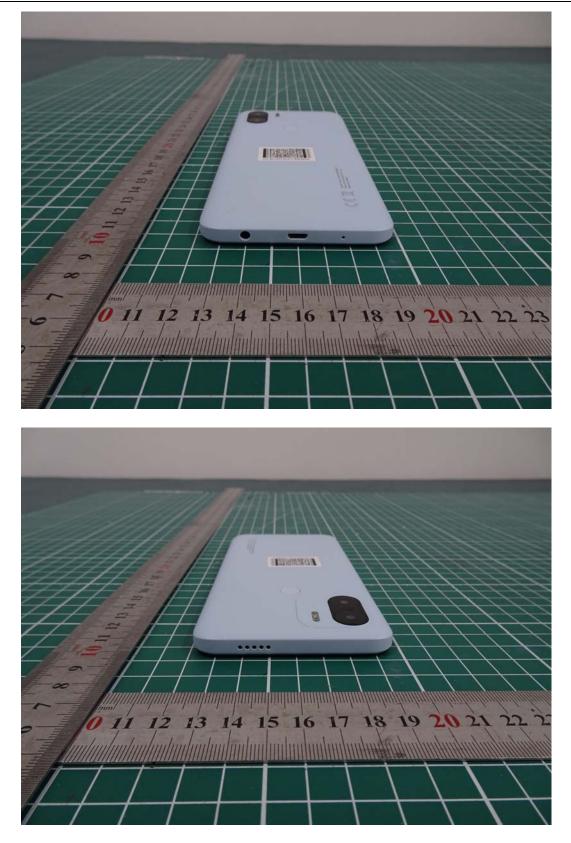

EUT Appearance

Report No.: R2211A1052

EUT Appearance

a: EUT

b: Adapter

d: USB Cable Picture 1: Constituents of EUT