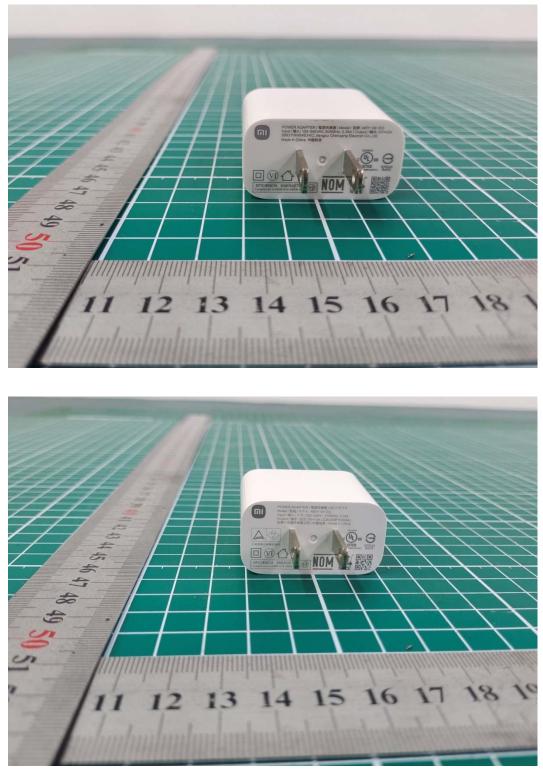

## **EUT Appearance**

| EUT Accessory                                                                               |                                              |            |          |
|---------------------------------------------------------------------------------------------|----------------------------------------------|------------|----------|
| Accessory                                                                                   | Model Name                                   | Brand Name | Factory  |
| Adapter 1                                                                                   | MDY-09-EQ                                    | MI         | Chenyang |
| Adapter 2                                                                                   | MDY-09-EQ                                    | МІ         | Aohai    |
| Battery 1                                                                                   | BN56                                         | MI         | SUNWODA  |
| Battery 2                                                                                   | BN56                                         | MI         | GUANYU   |
| Battery 3                                                                                   | BN5F                                         | MI         | SUNWODA  |
| Battery 4                                                                                   | BN5F                                         | MI         | GUANYU   |
| Earphone                                                                                    | EM023                                        | MI         | Tiinlab  |
| USB Cable 1                                                                                 | H52210                                       | MI         | DEHONG   |
| USB Cable 2                                                                                 | B52210                                       | MI         | FUHONG   |
| EUT Description                                                                             |                                              |            |          |
| Power Supply                                                                                | Battery / AC adapter                         |            |          |
| Power Rating                                                                                | DC 3.85V from battery or DC 5V from Adapter. |            |          |
| Connecting I/O Port(s)                                                                      | Please refer to the User's Manual.           |            |          |
| 1. There is more than one USB cable/Battery/Adapter/Memory, each one should be applied      |                                              |            |          |
| throughout the compliance test respectively, and however, only the worst case (USB cable 1/ |                                              |            |          |
| Adapter 4/Battery 3/ 2G+32G) will be recorded in this report.                               |                                              |            |          |

EUT Appearance

Report No.: R2211A1052

EUT Appearance

a: EUT

b: Adapter

d: USB Cable Picture 1: Constituents of EUT