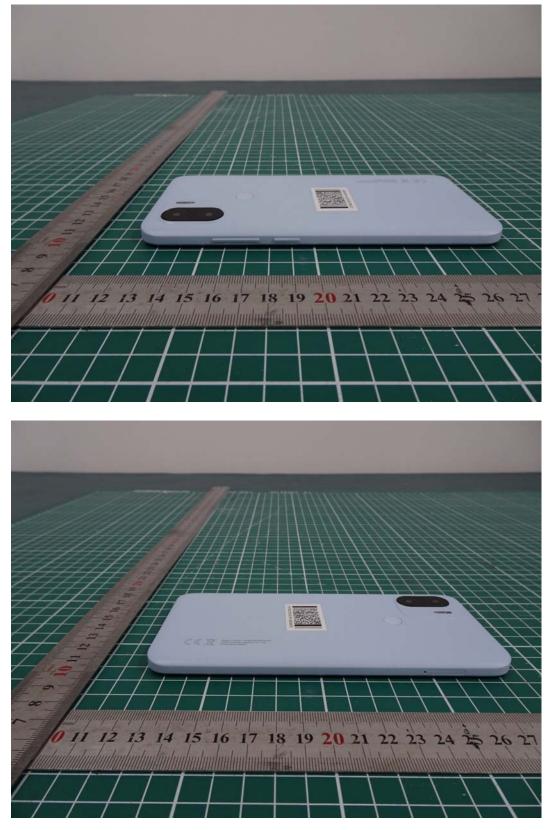

EUT Appearance

Report No.: R2211A1052

EUT Appearance

a: EUT

b: Adapter

d: USB Cable Picture 1: Constituents of EUT