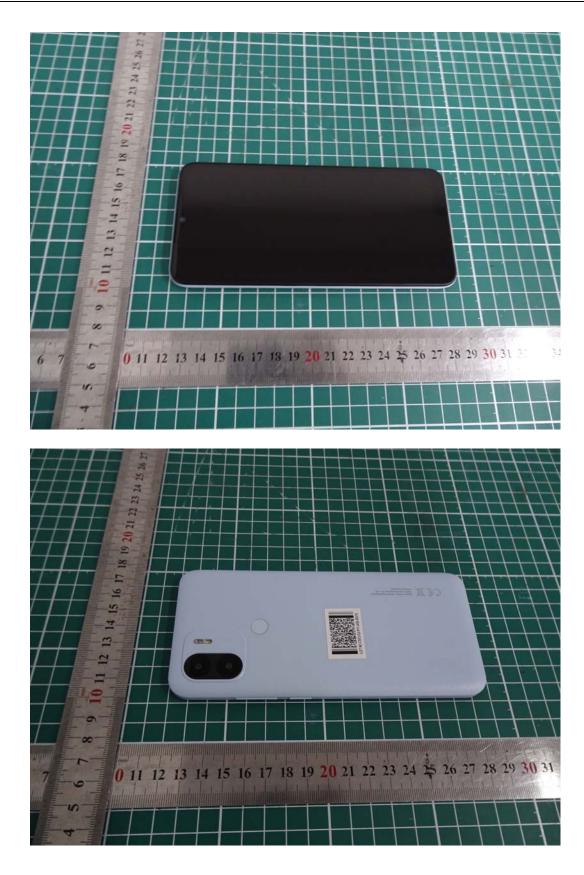

EUT Appearance

Report No.: R2211A1052

EUT Appearance

a: EUT

b: Adapter

d: USB Cable Picture 1: Constituents of EUT