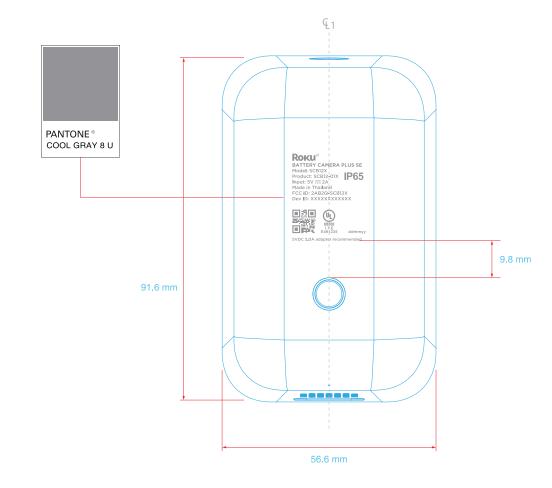

## NOTES UNLESS OTHERWISE SPECIFIED

1. DO NOT SCALE

23.0 mm

- 2. ARTWORK PLACEMENT 1:1
- 3. LASER ETCH GRAPHIC
- 4. COLOR: PMS COOL GRAY 8 U
- 5. CENTER ARTWORK OVER CENTERLINE

19.4 mm

£1

ROKU®

BATTERY CAMERA PLUS SE
Model: SCB12X
Product: SCB12-DIX
Input: SV == 2A
Made in Thalland
FCC ID: 2AB2O-SCB12X
Dev ID: XXXXXXXXXXXXXXX

6. PRINTING TOLERANCE ± 0.2MM

| REV | DESCRIPTION                          | DRAWN BY  | DATE   | CHECKED BY | DATE |
|-----|--------------------------------------|-----------|--------|------------|------|
| 07  | CHANGE COUNTRY OF ORIGIN TO THAILAND | CTHOMPSON | 122824 | •          | -    |
| 80  | ADD UL LOGO                          | YAZID     | 010525 | ı          | -    |
|     |                                      | •         |        | ı          | -    |