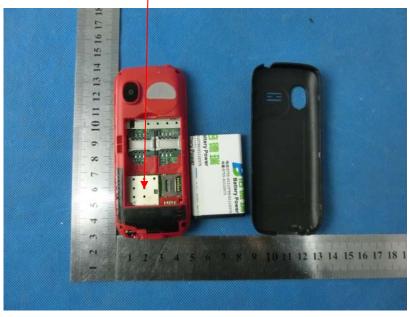

## FCC ID Label Location

The label shown shall be permanently affixed at a conspicuous location on the device and be readily visible to the user at the time purchase (Labeling requirements per 2.925)