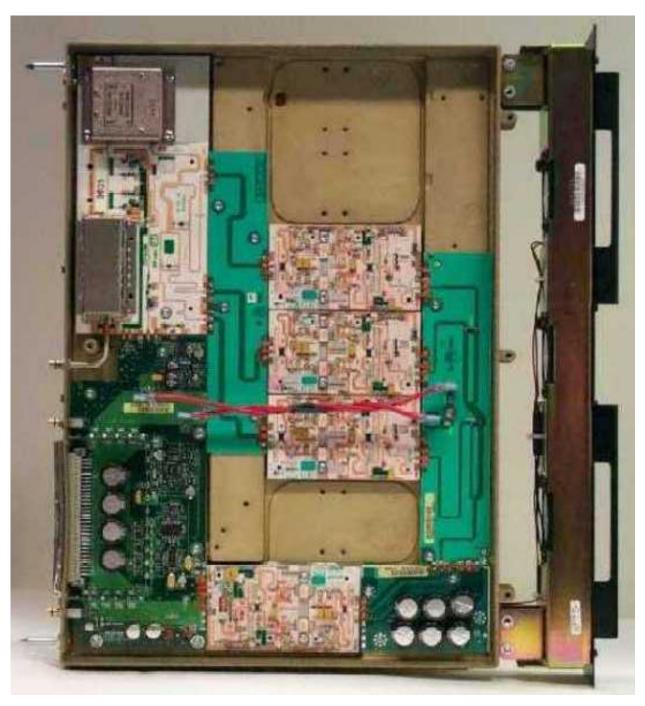

Exciter Module, Component Side

Power Amplifier Module, Top View, Shields Removed

APPLICANT: MOTOROLA INC.

Power Amplifier Module, Heat Sink View

Power Supply Module, Cover Removed

Power Supply Module, Component Side, Sub Board Removed