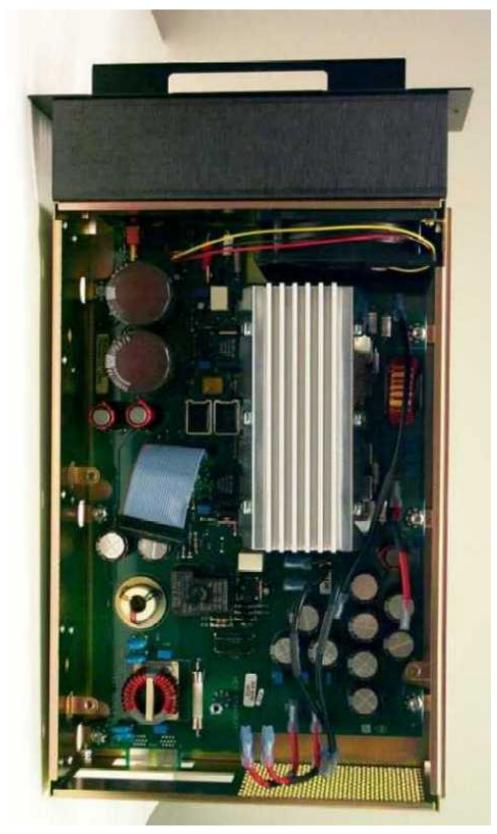

Exciter Module, Component Side

Power Amplifier Module, Top View, Shields Removed

APPLICANT: MOTOROLA INC.

Power Amplifier Module, Heat Sink View

Power Supply Module, Cover Removed

Power Supply Module, Component Side, Sub Board Removed