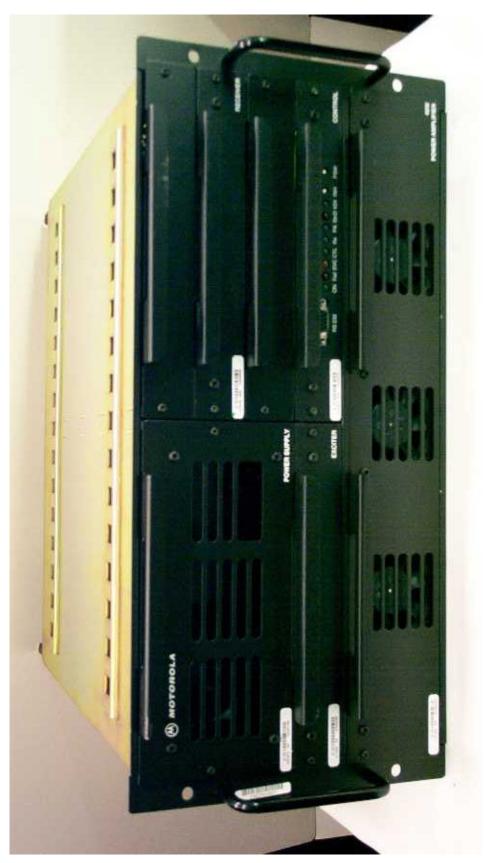

This device complies with Part 15 of the FCC Rules.

Operation is subject to the condition that this device does not cause harmful interference.

DC Rating: -48V === 18A

FCC Identification Label

Linear Simulcast Station Base Radio -- Front View