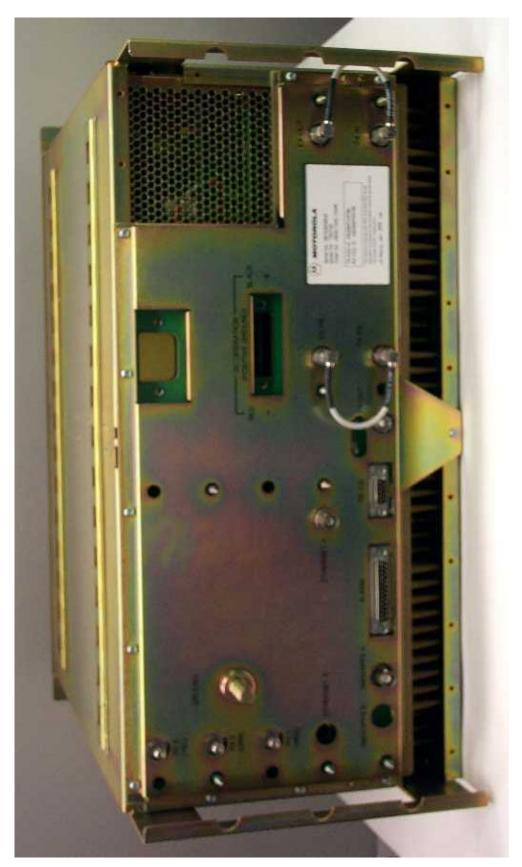

Rear of Station Including Location of the FCC ID Label

APPLICANT: MOTOROLA INC. EQUIPMENT TYPE: ABZ89FC5795

Serial No: 987ABZ6543

Model No: T6374A

Order No: 4808-1243-12345

TX FXX ID: ABZ89FC5795 RX FCC ID: ABZ89FR5796