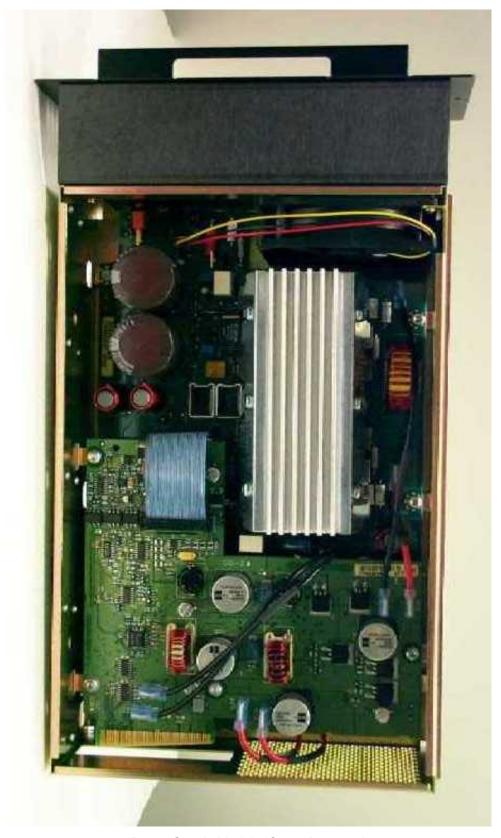

Exciter Module, Component Side

Power Amplifier Module, Top View, Shields Removed

APPLICANT: MOTOROLA INC.

Power Amplifier Module, Heat Sink View

Power Supply Module, Cover Removed

Power Supply Module, Component Side, Sub Board Removed