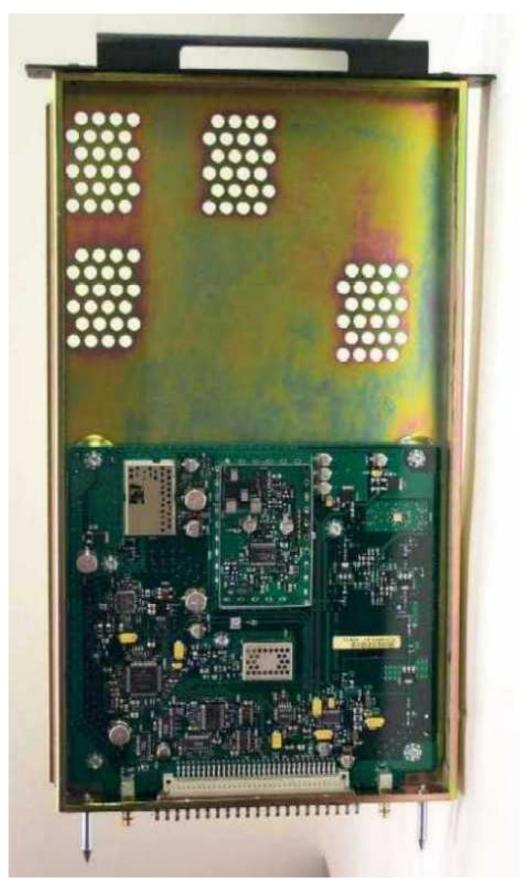

Exciter Module, Component Side

Power Amplifier Module, Top View, Shields Removed

APPLICANT: MOTOROLA INC.

Power Amplifier Module, Heat Sink View

Power Supply Module, Cover Removed

Power Supply Module, Component Side, Sub Board Removed