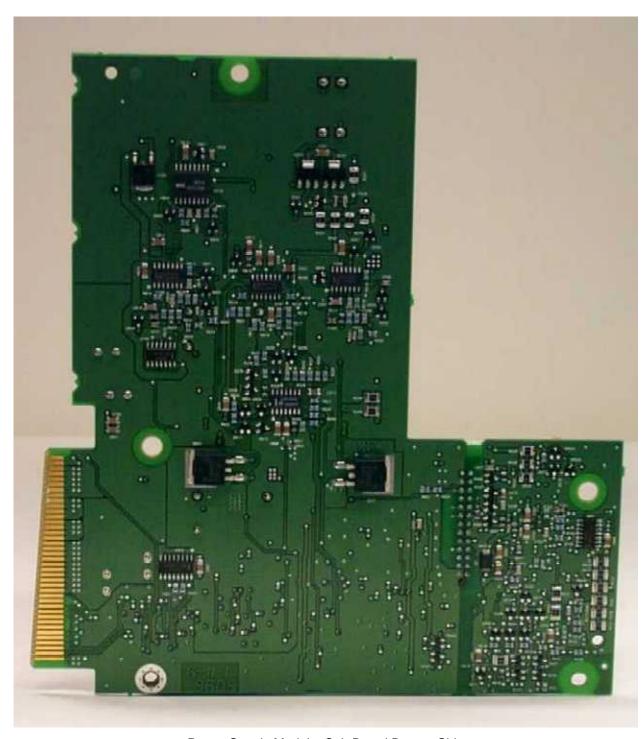

Power Supply Module, Sub Board Top Side

Power Supply Module, Sub Board Bottom Side

Base Radio Control Module, Component Side

Backplane Board, Front Side

Backplane Board, Back Side