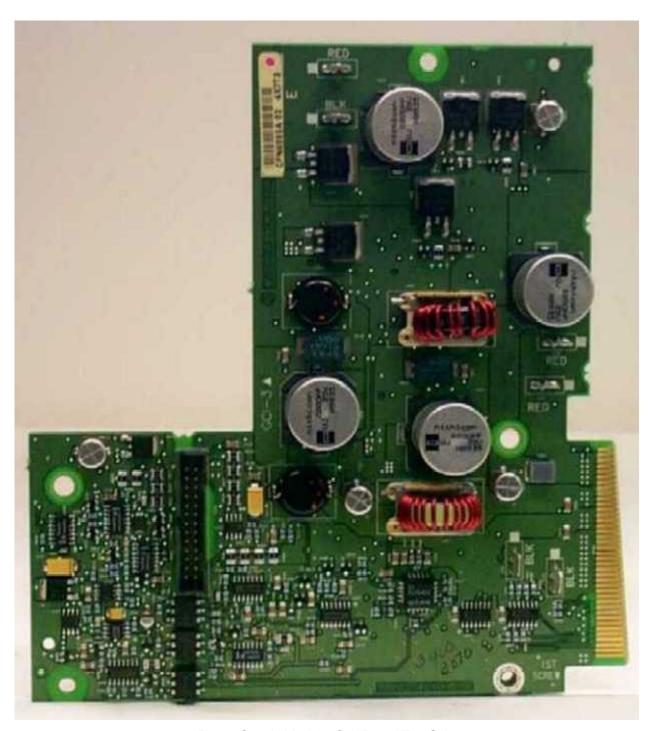

Power Supply Module, Sub Board Top Side

Power Supply Module, Sub Board Bottom Side

Base Radio Control Module, Component Side

Backplane Board, Front Side

Backplane Board, Back Side