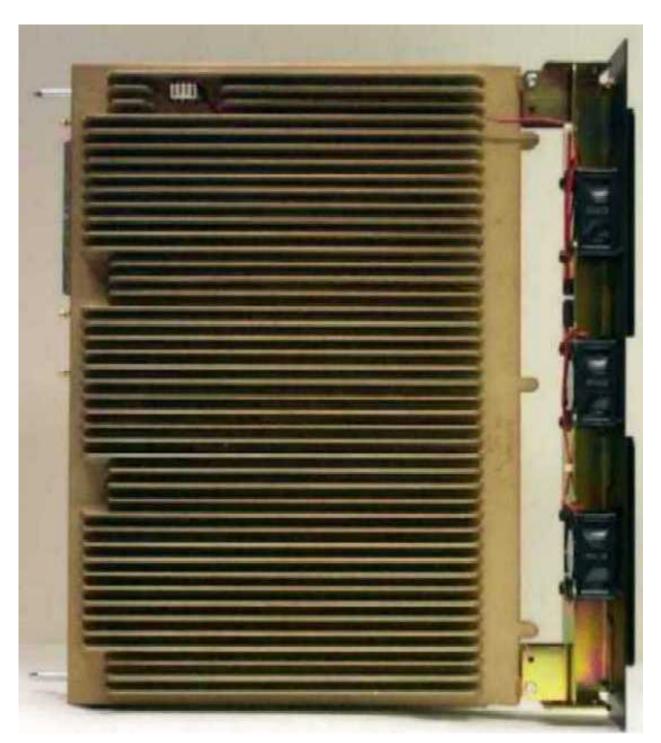

Exciter Module, Component Side

Power Amplifier Module, Top View, Shields Removed

APPLICANT: MOTOROLA INC.

Power Amplifier Module, Heat Sink View

Power Supply Module, Cover Removed

Power Supply Module, Component Side, Sub Board Removed