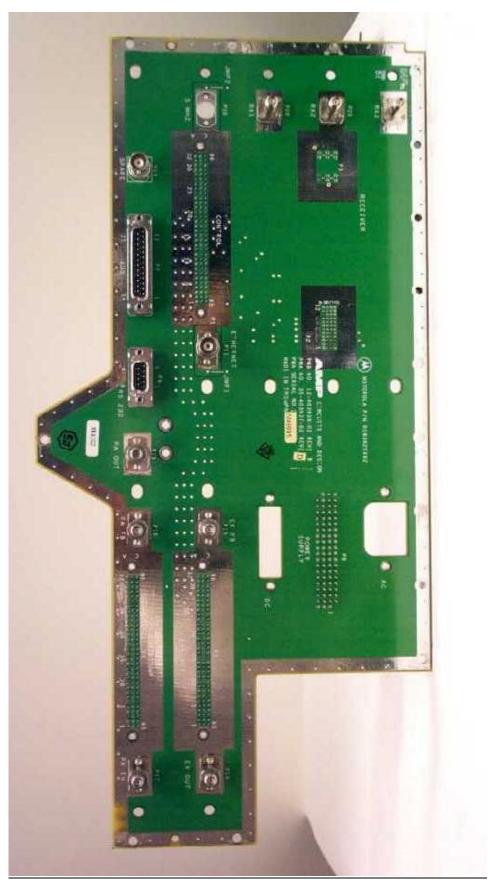

Power Supply Module, Sub Board Top Side

Power Supply Module, Sub Board Bottom Side

Base Radio Control Module, Component Side

Backplane Board, Front Side

Backplane Board, Back Side