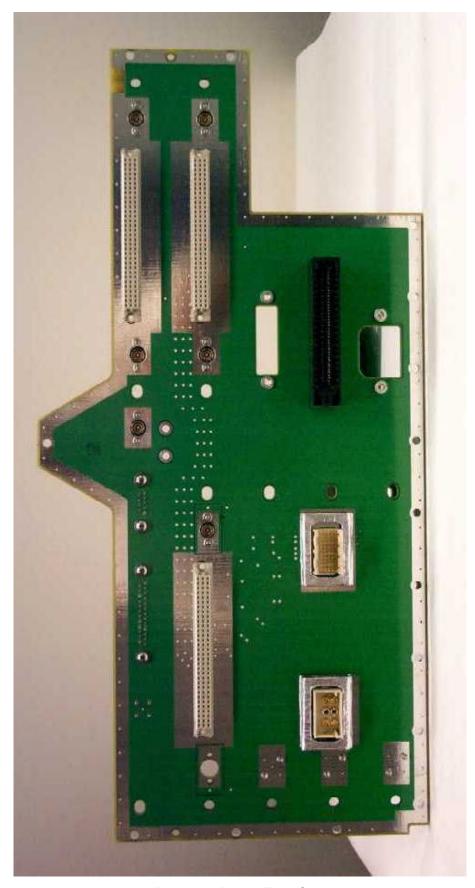

Power Supply Module, Sub Board Top Side

Power Supply Module, Sub Board Bottom Side

Base Radio Control Module, Component Side

Backplane Board, Front Side

Backplane Board, Back Side