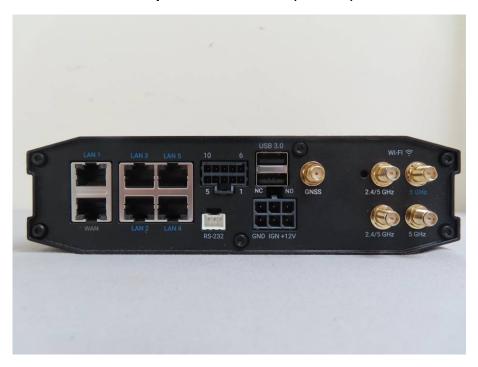

# PoE port of Fleet 3 host (AX1033)

### PoE port of Fleet 3 host (AX1033)

Unless otherwise stated the results shown in this test report refer only to the sample(s) tested and such sample(s) are retained for 90 days only.

Unless otherwise stated the results snown in this test report refer only to the sample(s) tested and such sample(s) are retained for 90 days only. 除非另有說明,此報告結果僅對測試之樣品負責,同時此樣品僅保留90天。本報告未經本公司書面許可,不可部份複製。 This document is issued by the Company subject to its General Conditions of Service printed overleaf, available on request or accessible at <a href="http://www.sgs.com.tw/Terms-and-Conditions">http://www.sgs.com.tw/Terms-and-Conditions</a> and for electronic format documents, subject to Terms and Conditions for Electronic Documents at <a href="http://www.sgs.com.tw/Terms-and-Conditions">http://www.sgs.com.tw/Terms-and-Conditions</a>. Attention is drawn to the limitation of liability, indemnification and jurisdiction issues defined therein. Any holder of this document is advised that information contained hereon reflects the Company's findings at the time of its intervention only and within the limits of Client's instructions, if any. The Company's sole responsibility is to its Client and this document does not exonerate parties to a transaction from exercising all their rights and obligations under the transaction documents. This document cannot be reproduced except in full, without prior written approval of the Company. Any unauthorized alteration, forgery or falsification of the content or appearance of this document is unlawful and offenders may be prosecuted to the fullest extent of the law.