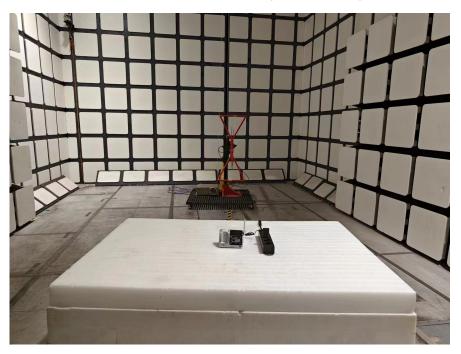

#### **Conducted Emissions - Front View**

**Conducted Emissions - Side View** 

Radiated Emissions View (Above 1 GHz)

Radiated Emissions View (Below 30MHz)