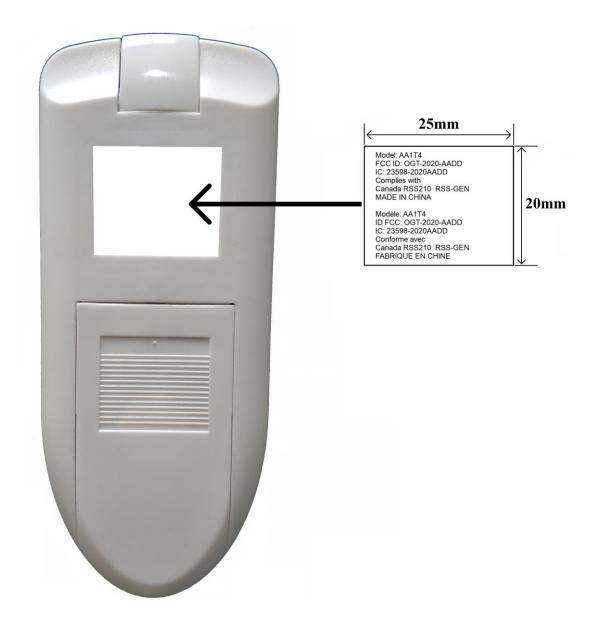

Model: AA1T4 FCC ID: OGT-2020-AADD IC: 23598-2020AADD Complies with Canada RSS210 RSS-GEN MADE IN CHINA

Modèle: AA1T4 ID FCC: OGT-2020-AADD IC: 23598-2020AADD Conforme avec Canada RSS210 RSS-GEN FABRIQUE EN CHINE

Modèle: AA5T4 ID FCC: OGT-2020-AADD IC: 23598-2020AADD Conforme avec Canada RSS210 RSS-GEN FABRIQUE EN CHINE The size of the FCC and IC Label is 25mm\*20mm.

The position of the FCC and IC Label is in the back box of the picture.