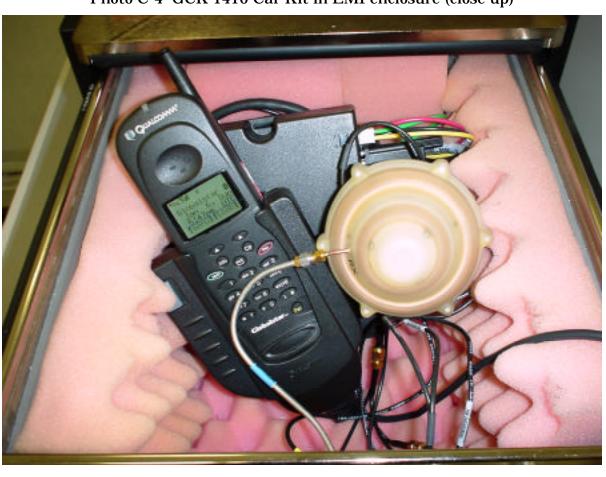

Photo C-1 GCK 1410 Car Kit Components

Photo C-2 GCK 1410 Car Kit Components.

2

Photo C-3 GCK 1410 Car Kit in EMI enclosure for Conducted Tests

Photo C-4 GCK 1410 Car Kit in EMI enclosure (close up)

Photo C-5 GCK 1410 Car Kit shown in Conducted Test Arrangement