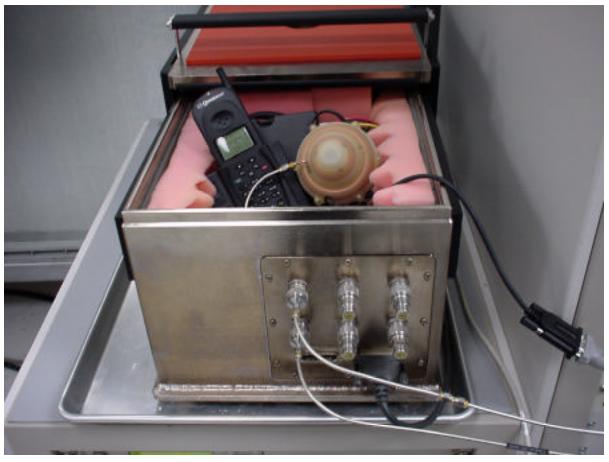

Photo C-1 GCK 1410 Car Kit Components

Photo C-2 GCK 1410 Car Kit Components.

2

Photo C-3 GCK 1410 Car Kit in EMI enclosure for Conducted Tests

Photo C-4 GCK 1410 Car Kit in EMI enclosure (close up)

Photo C-5 GCK 1410 Car Kit shown in Conducted Test Arrangement