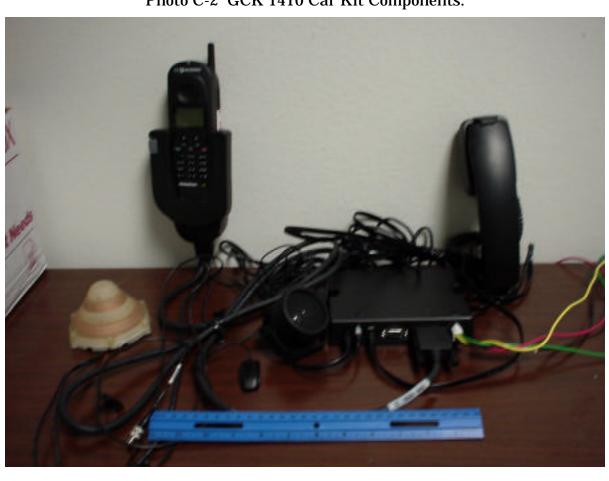

Photo C-1 GCK 1410 Car Kit Components

Photo C-2 GCK 1410 Car Kit Components.

2

Photo C-3 GCK 1410 Car Kit in EMI enclosure for Conducted Tests

Photo C-4 GCK 1410 Car Kit in EMI enclosure (close up)

Photo C-5 GCK 1410 Car Kit shown in Conducted Test Arrangement