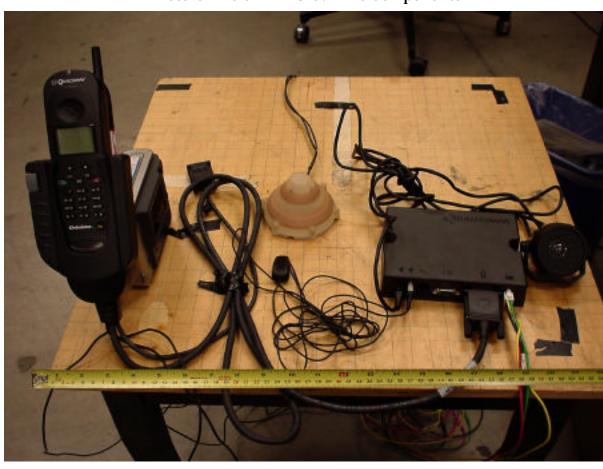

Photo C-1 GCK 1410 Car Kit Components

Photo C-2 GCK 1410 Car Kit Components.

2

Photo C-3 GCK 1410 Car Kit in EMI enclosure for Conducted Tests

Photo C-4 GCK 1410 Car Kit in EMI enclosure (close up)

Photo C-5 GCK 1410 Car Kit shown in Conducted Test Arrangement