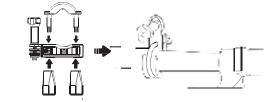

MATERAROO.

SAMERBOOK

TRUE WIRGLESS

CTOSE I DE 16 DAIS 4.

CARDY THE 4 S PRO

Using the Mount: The mounting tracket (not included) alkees you to attach your speaker to cylinder shaped surfaces such as the handle bars of a bicycle or ATV, or the rails on a vacht. This bracket comes unassembled. To use it, first attach the pieces as shown below. Next connect your speaker by screwing it into your speaker's tripod mount, and then attach the bracket to a suitable surface. Use the whench to help you loosen or troblen when necessary.