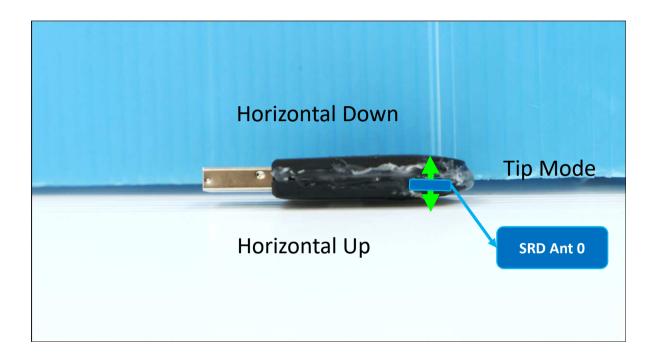

## <Horizontal Down View> Dongle

|           | To Bottom Side | To Tip Mode | To Vertical Back | To Vertical Front |
|-----------|----------------|-------------|------------------|-------------------|
| Antenna   | (mm)           | (mm)        | (mm)             | (mm)              |
| SRD Ant 0 | 23.20          | 2.30        | 5.60             | 2.20              |