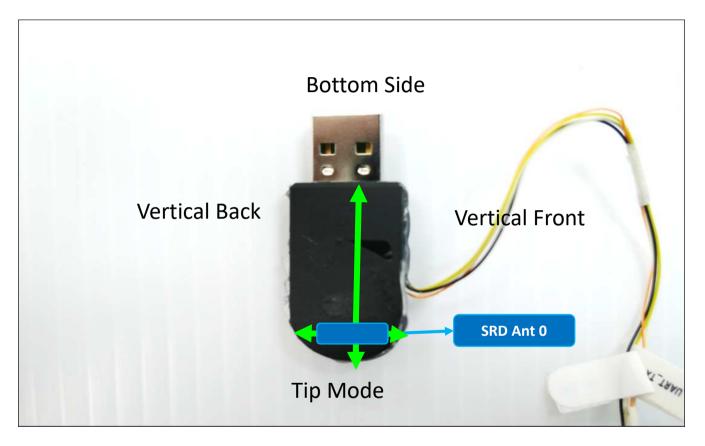

## <Vertical Back View> Dongle

|           | To Horizontal Down | To Horizontal Up |  |
|-----------|--------------------|------------------|--|
| Antenna   | (mm)               | (mm)             |  |
| SRD Ant 0 | 4.10               | 3.30             |  |