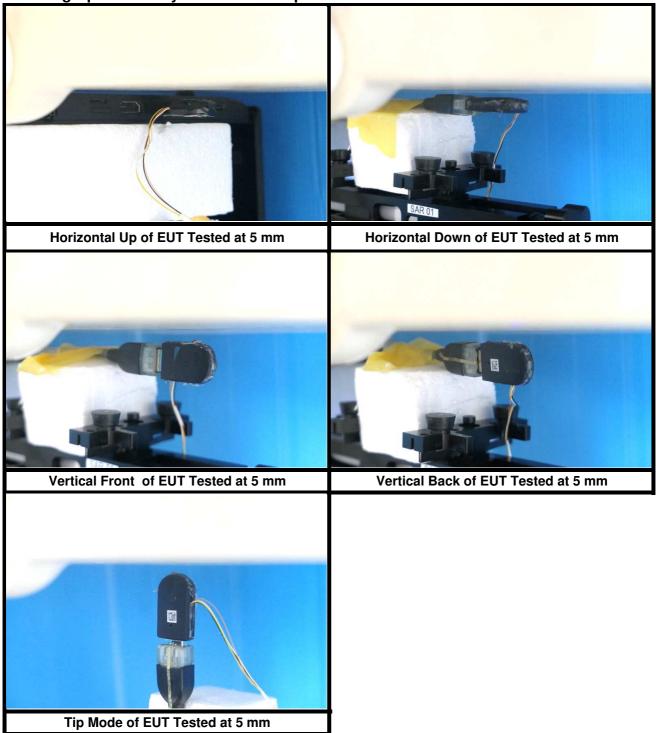

## Photographs of EUT Setup and Antenna Location

The photographs of EUT and setup for SAR testing are shown as follows.

## <Photographs of Body SAR Test Setup>