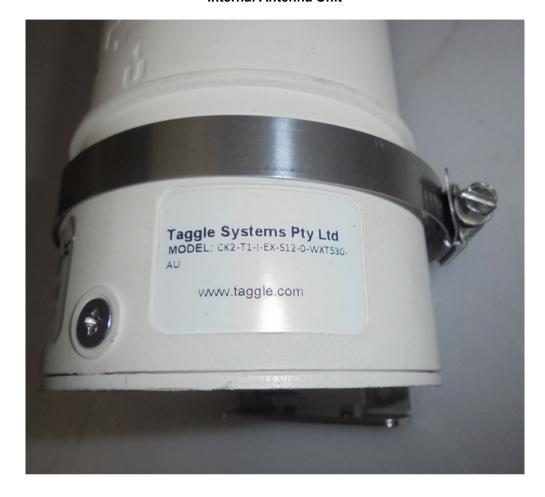

# APPENDIX B EXTERNAL IDENTIFICATION PHOTOGRAPHS

Test Report Number: S210610-1 v2

FCC ID: S7R-CK2T1 IC: 25706-CK2T1

Tested For: Taggle Systems Pty Ltd

**Device under Test:** Cockatoo

Antenna: Internal Antenna Unit

#### **Internal Antenna Unit**

Setup