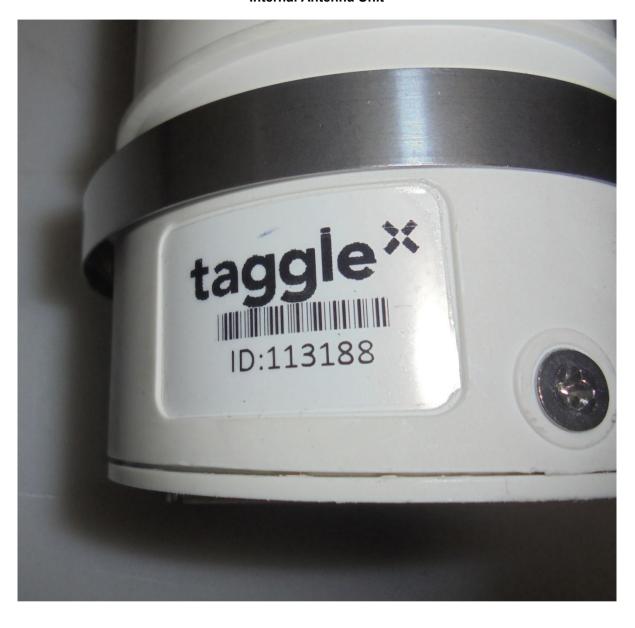

# APPENDIX B EXTERNAL IDENTIFICATION PHOTOGRAPHS

Test Report Number: S210610-1 v2

FCC ID: S7R-CK2T1 IC: 25706-CK2T1

Tested For: Taggle Systems Pty Ltd

**Device under Test:** Cockatoo

Antenna: Internal Antenna Unit

#### **Internal Antenna Unit**

Setup