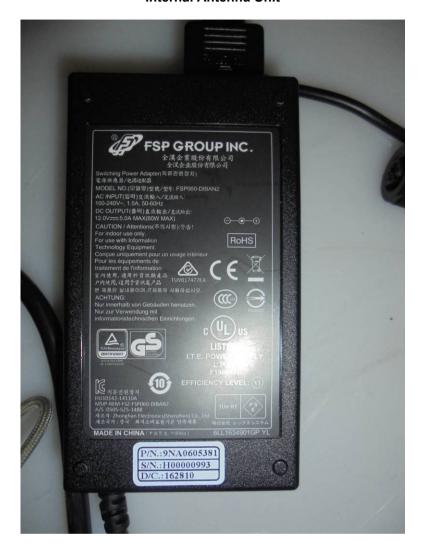

# APPENDIX B EXTERNAL IDENTIFICATION PHOTOGRAPHS

Test Report Number: S210610-1 v2

FCC ID: S7R-CK2T1 IC: 25706-CK2T1

Tested For: Taggle Systems Pty Ltd

**Device under Test:** Cockatoo

Antenna: Internal Antenna Unit

#### **Internal Antenna Unit**

Setup