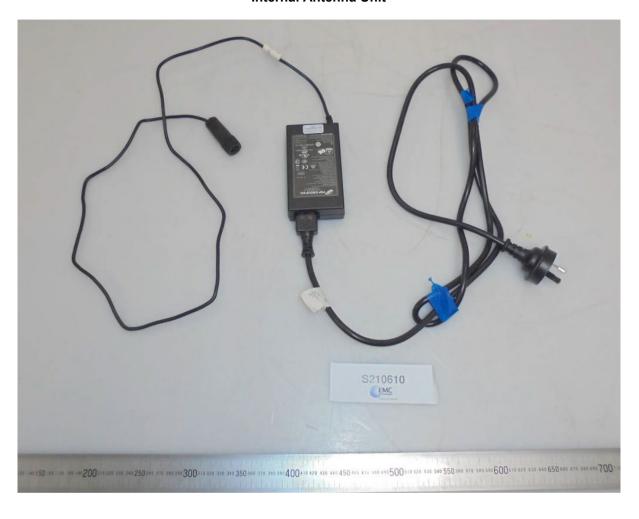

# APPENDIX B EXTERNAL IDENTIFICATION PHOTOGRAPHS

Test Report Number: S210610-1 v2

FCC ID: S7R-CK2T1 IC: 25706-CK2T1

Tested For: Taggle Systems Pty Ltd

**Device under Test:** Cockatoo

Antenna: Internal Antenna Unit

#### **Internal Antenna Unit**

Setup