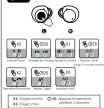

Words FC CE SS X ® 🐧 🕏

volume.

<sup>®</sup> Uno degli auricolari non può essere caricato:

Pulisci i punti di contatto di ricarica degli auricolari della custodia di ricarica.

<sup>®</sup> Non è possibile collegare uno degli auricolari:

Ripristina gli auricolari.