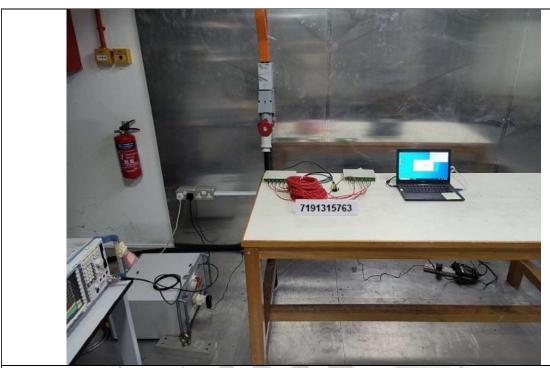

# **TEST SETUP**

Conducted Emissions Test Setup (Front View)

Conducted Emissions Test Setup (Rear View)