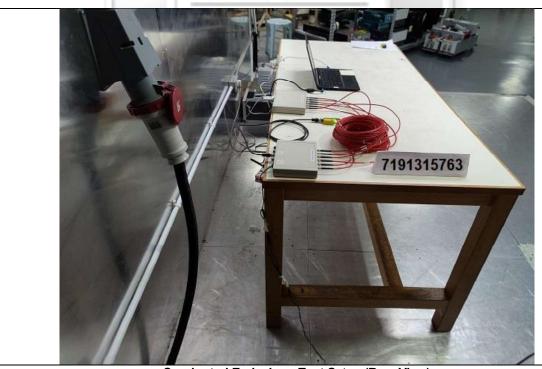

# **TEST SETUP**

Conducted Emissions Test Setup (Front View)

Conducted Emissions Test Setup (Rear View)