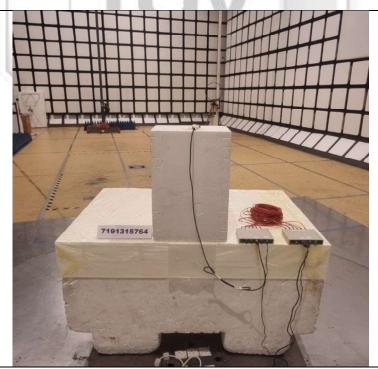

## TEST SETUP (9kHz - 30MHz)

Radiated Emissions (Spurious Emissions Inclusive Restricted Bands Requirement) Test Setup (Front View)

Radiated Emissions (Spurious Emissions Inclusive Restricted Bands Requirement) Test Setup (Rear View)

# TEST SETUP (30MHz to 1GHz)

Radiated Emissions (Spurious Emissions Inclusive Restricted Bands Requirement) Test Setup (Front View)

Radiated Emissions (Spurious Emissions Inclusive Restricted Bands Requirement) Test Setup (Rear View)