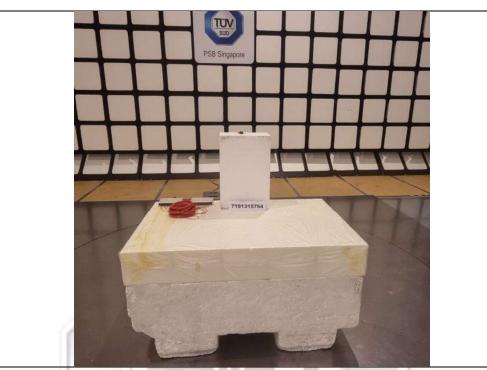

## TEST SETUP (9kHz - 30MHz)

Radiated Emissions (Spurious Emissions Inclusive Restricted Bands Requirement) Test Setup (Front View)

Radiated Emissions (Spurious Emissions Inclusive Restricted Bands Requirement) Test Setup (Rear View)

# TEST SETUP (30MHz to 1GHz)

Radiated Emissions (Spurious Emissions Inclusive Restricted Bands Requirement) Test Setup (Front View)

Radiated Emissions (Spurious Emissions Inclusive Restricted Bands Requirement) Test Setup (Rear View)