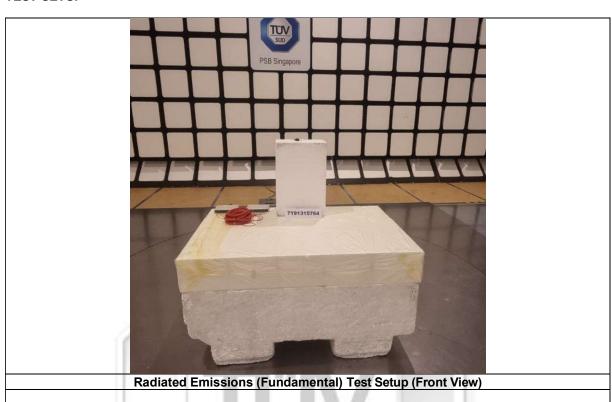

# 3 Photographs

# **TEST SETUP**



Conducted Emissions Test Setup (Front View)



Conducted Emissions Test Setup (Rear View)



## TEST SETUP (9kHz - 30MHz)



Radiated Emissions (Spurious Emissions Inclusive Restricted Bands Requirement) Test Setup (Front View)



Radiated Emissions (Spurious Emissions Inclusive Restricted Bands Requirement) Test Setup (Rear View)



# TEST SETUP (30MHz to 1GHz)



Radiated Emissions (Spurious Emissions Inclusive Restricted Bands Requirement) Test Setup (Front View)



Radiated Emissions (Spurious Emissions Inclusive Restricted Bands Requirement) Test Setup (Rear View)



## **TEST SETUP**





Radiated Emissions (Fundamental) Test Setup (Front View)



## **TEST SETUP**



Spectrum Bandwidth (20dB Bandwidth Measurement)



Maximum Permissible Exposure (MPE) Test Setup