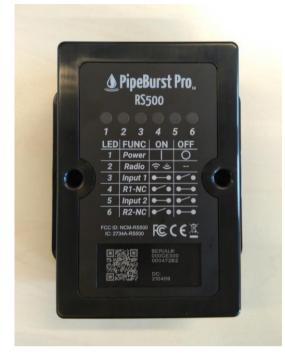

This document presents the internal and external photos of the Relay Sensor (RS500).

## Confidentiality

All data and information contained or disclosed by this document is confidential and proprietary of Option (Crescent NV), and all rights therein are expressly reserved. By accepting this document, the recipient agrees that this information is held in confidence and in trust and will not be used, copied, reproduced in whole or in part, nor its contents revealed in any manner to others without prior and written permission of Option (Crescent NV).

Version history

| Date       | Author       | Revision(s) | Remarks         |
|------------|--------------|-------------|-----------------|
| 02/12/2020 | Jasna Papuga | v1          | Initial version |



# **EXTERNAL PHOTOS**

### Top view



#### **Bottom view**



Author: Date: Jasna Papuga 06/05/2021

Relay Sensor (RS500) External photos



## Side view





Author:Jasna PapugaDate:06/05/2021

 Version:
 1

 Page:
 4 of 5







Author:Jasna PapugaDate:06/05/2021