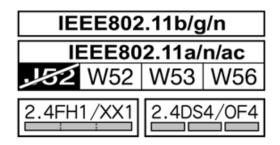

# FCC ID: JOYCB64

 5.2GHz/5.3GHz帯(W52/W53)の屋外使用は 電波法で禁止されています。
但し、5.2GHz帯高出力データ通信システムの 基地局、陸上移動中継局との通信を除く。

申請・製造元:京セラ株式会社