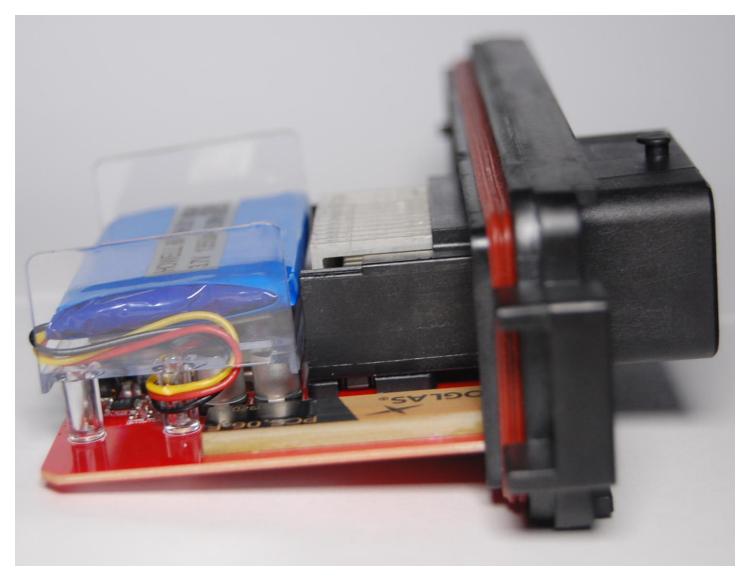

### Product Photographs - Issue 1.1

#### **LL4 - Modules**

#### Cellular / GNSS Module



#### **Cellular Antenna**





## Product Photographs - Issue 1.1

#### **GNSS Antenna**



#### Wi-Fi Bluetooth Module





## Product Photographs - Issue 1.1

#### Wi-Fi/Bluetooth and BLE Circuitry





### Product Photographs - Issue 1.1

## LL4 – Internal Photographs

PCB - Top Side



PCB - Under Side





## Product Photographs - Issue 1.1

#### Assembled Unit - Top Side





## Product Photographs - Issue 1.1

Assembled Unit - Top Side (Battery Removed)





## Product Photographs - Issue 1.1

#### **Under Side**





## Product Photographs - Issue 1.1

#### Assembled Unit - Left Side





## Product Photographs - Issue 1.1

#### Assembled Unit - Right Side





## Product Photographs - Issue 1.1

#### Assembled Unit - Rear





### Product Photographs - Issue 1.1

### LL4 - External Photographs

Top Side





## Product Photographs - Issue 1.1

#### **Under Side**





## Product Photographs - Issue 1.1

Left Side





## Product Photographs - Issue 1.1

#### Right Side





### Product Photographs - Issue 1.1

#### **Front**



#### Rear



### **Document Versions**

| Issue | Date     | Name         | Changes                              |
|-------|----------|--------------|--------------------------------------|
| 1.0   | 28/07/20 | James Marley | Initial version.                     |
| 1.1   | 09/10/20 | James Marley | Updated following initial RED review |