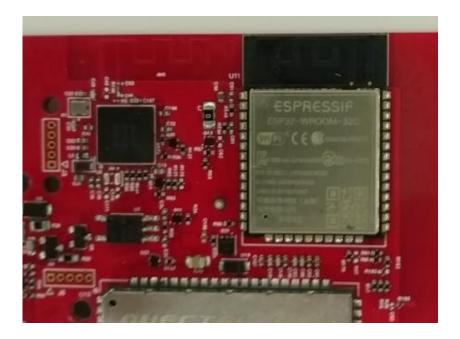

### Product Photographs - Issue 1.1

#### **LL4 - Modules**

#### Cellular / GNSS Module



#### **Cellular Antenna**





## Product Photographs - Issue 1.1

#### **GNSS Antenna**



#### Wi-Fi Bluetooth Module





## Product Photographs - Issue 1.1

#### Wi-Fi/Bluetooth and BLE Circuitry





### Product Photographs - Issue 1.1

## LL4 – Internal Photographs

PCB - Top Side



PCB - Under Side





## Product Photographs - Issue 1.1

#### Assembled Unit - Top Side





## Product Photographs - Issue 1.1

Assembled Unit - Top Side (Battery Removed)





## Product Photographs - Issue 1.1

#### **Under Side**





## Product Photographs - Issue 1.1

#### Assembled Unit - Left Side





## Product Photographs - Issue 1.1

#### Assembled Unit - Right Side





## Product Photographs - Issue 1.1

#### Assembled Unit - Rear





### Product Photographs - Issue 1.1

### LL4 - External Photographs

Top Side





## Product Photographs - Issue 1.1

#### **Under Side**





## Product Photographs - Issue 1.1

Left Side





## Product Photographs - Issue 1.1

#### Right Side





###