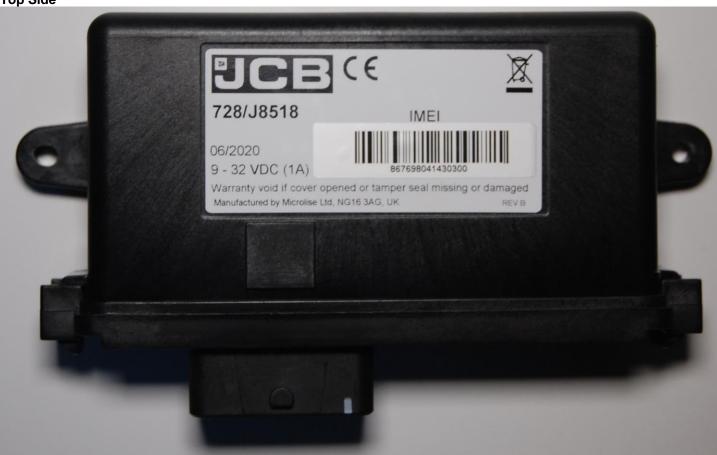

## Product Photographs - Issue 1.1

#### **GNSS Antenna**



#### Wi-Fi Bluetooth Module





## Product Photographs - Issue 1.1

#### Wi-Fi/Bluetooth and BLE Circuitry





### Product Photographs - Issue 1.1

## LL4 – Internal Photographs

PCB - Top Side



PCB - Under Side





## Product Photographs - Issue 1.1

#### Assembled Unit - Top Side





## Product Photographs - Issue 1.1

Assembled Unit - Top Side (Battery Removed)





## Product Photographs - Issue 1.1

#### **Under Side**





## Product Photographs - Issue 1.1

#### Assembled Unit - Left Side





## Product Photographs - Issue 1.1

#### Assembled Unit - Right Side





## Product Photographs - Issue 1.1

#### Assembled Unit - Rear





### Product Photographs - Issue 1.1

### LL4 - External Photographs

Top Side





## Product Photographs - Issue 1.1

#### **Under Side**





## Product Photographs - Issue 1.1

Left Side





## Product Photographs - Issue 1.1

#### Right Side





### Product Photographs - Issue 1.1

#### **Front**



#### Rear



### **Document Versions**

| Issue | Date     | Name         | Changes                              |
|-------|----------|--------------|--------------------------------------|
| 1.0   | 28/07/20 | James Marley | Initial version.                     |
| 1.1   | 09/10/20 | James Marley | Updated following initial RED review |