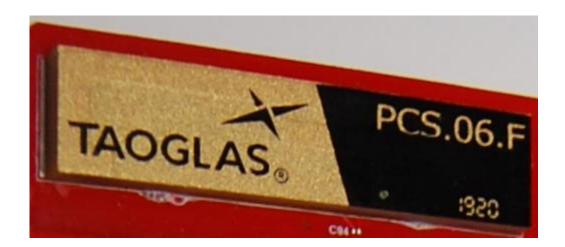

### Product Photographs - Issue 1.1

#### **LL4 - Modules**

#### Cellular / GNSS Module



#### **Cellular Antenna**





## Product Photographs - Issue 1.1

#### **GNSS Antenna**



#### Wi-Fi Bluetooth Module





## Product Photographs - Issue 1.1

#### Wi-Fi/Bluetooth and BLE Circuitry





### Product Photographs - Issue 1.1

## LL4 – Internal Photographs

PCB - Top Side



PCB - Under Side





## Product Photographs - Issue 1.1

#### Assembled Unit - Top Side





## Product Photographs - Issue 1.1

Assembled Unit - Top Side (Battery Removed)





## Product Photographs - Issue 1.1

#### **Under Side**





## Product Photographs - Issue 1.1

#### Assembled Unit - Left Side





## Product Photographs - Issue 1.1

#### Assembled Unit - Right Side





## Product Photographs - Issue 1.1

#### Assembled Unit - Rear





### Product Photographs - Issue 1.1

### LL4 - External Photographs

Top Side