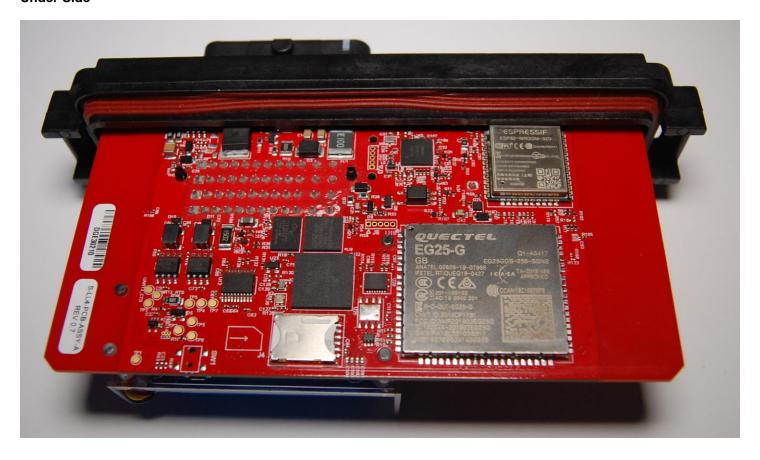

### Product Photographs - Issue 1.1

#### **LL4 - Modules**

#### Cellular / GNSS Module



#### **Cellular Antenna**





## Product Photographs - Issue 1.1

#### **GNSS Antenna**



#### Wi-Fi Bluetooth Module





## Product Photographs - Issue 1.1

#### Wi-Fi/Bluetooth and BLE Circuitry





### Product Photographs - Issue 1.1

## LL4 – Internal Photographs

PCB - Top Side



PCB - Under Side





## Product Photographs - Issue 1.1

#### Assembled Unit - Top Side





## Product Photographs - Issue 1.1

Assembled Unit - Top Side (Battery Removed)





## Product Photographs - Issue 1.1

#### **Under Side**





## Product Photographs - Issue 1.1

#### Assembled Unit - Left Side





## Product Photographs - Issue 1.1

#### Assembled Unit - Right Side





## Product Photographs - Issue 1.1

#### Assembled Unit - Rear





### Product Photographs - Issue 1.1

### LL4 - External Photographs

Top Side





## Product Photographs - Issue 1.1

#### **Under Side**





## Product Photographs - Issue 1.1

Left Side





## Product Photographs - Issue 1.1

#### Right Side





### Product Photographs - Issue 1.1

#### **Front**



#### Rear



### **Document Versions**

| Issue | Date     | Name         | Changes                              |
|-------|----------|--------------|--------------------------------------|
| 1.0   | 28/07/20 | James Marley | Initial version.                     |
| 1.1   |