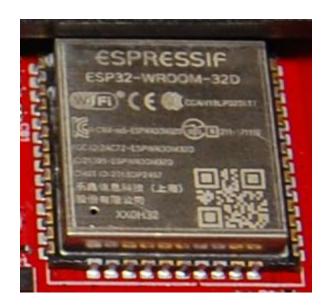

### Product Photographs - Issue 1.1

#### **LL4 - Modules**

#### Cellular / GNSS Module



#### **Cellular Antenna**





## Product Photographs - Issue 1.1

#### **GNSS Antenna**



#### Wi-Fi Bluetooth Module





## Product Photographs - Issue 1.1

#### Wi-Fi/Bluetooth and BLE Circuitry





### Product Photographs - Issue 1.1

## LL4 – Internal Photographs

PCB - Top Side



PCB - Under Side





## Product Photographs - Issue 1.1

#### Assembled Unit - Top Side





## Product Photographs - Issue 1.1

Assembled Unit - Top Side (Battery Removed)





## Product Photographs - Issue 1.1

#### **Under Side**





## Product Photographs - Issue 1.1

#### Assembled Unit - Left Side





## Product Photographs - Issue 1.1

#### Assembled Unit - Right Side





## Product Photographs - Issue 1.1

#### Assembled Unit - Rear





### Product Photographs - Issue 1.1

### LL4 - External Photographs

Top Side





## Product Photographs - Issue 1.1

#### **Under Side**





## Product Photographs - Issue