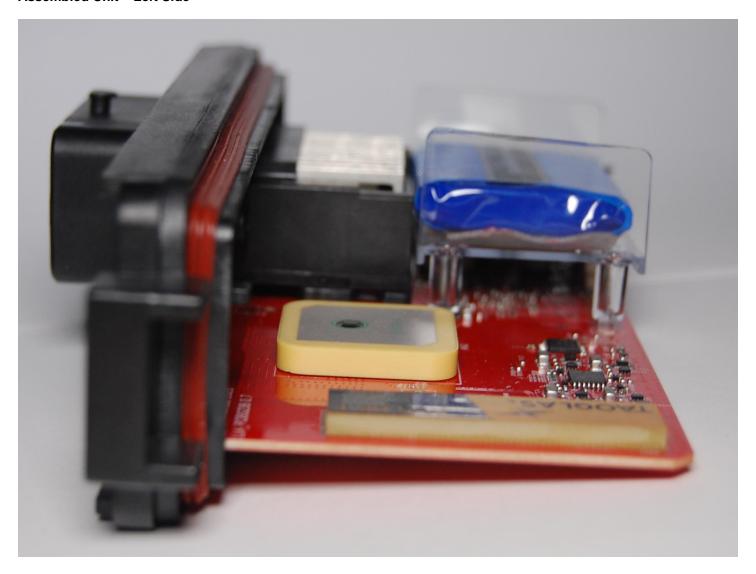

### Product Photographs - Issue 1.1

#### **LL4 - Modules**

#### Cellular / GNSS Module



#### **Cellular Antenna**





## Product Photographs - Issue 1.1

#### **GNSS Antenna**



#### Wi-Fi Bluetooth Module





## Product Photographs - Issue 1.1

#### Wi-Fi/Bluetooth and BLE Circuitry





### Product Photographs - Issue 1.1

## LL4 – Internal Photographs

PCB - Top Side



PCB - Under Side





## Product Photographs - Issue 1.1

#### Assembled Unit - Top Side





## Product Photographs - Issue 1.1

Assembled Unit - Top Side (Battery Removed)





## Product Photographs - Issue 1.1

#### **Under Side**





## Product Photographs - Issue 1.1

#### Assembled Unit - Left Side





## Product Photographs - Issue 1.1

#### Assembled Unit - Right Side





## Product Photographs - Issue 1.1

#### Assembled Unit - Rear





### Product Photographs - Issue 1.1

### LL4 - External Photographs

Top Side





## Product Photographs - Issue 1.1

#### **Under Side**





## Product Photographs - Issue 1.1

Left Side





## Product Photographs - Issue 1.1

#### Right Side





### Product Photographs - Issue 1.1

#### **Front**



#### Rear



### **Document Versions**

| Issue | Date     | Name         | Changes                              |
|-------|----------|--------------|--------------------------------------|
| 1.0   | 28/07/20 | James Marley | Initial version.                     |
| 1.1   | 09/10/20 | James Marley | Updated following initial RED review |