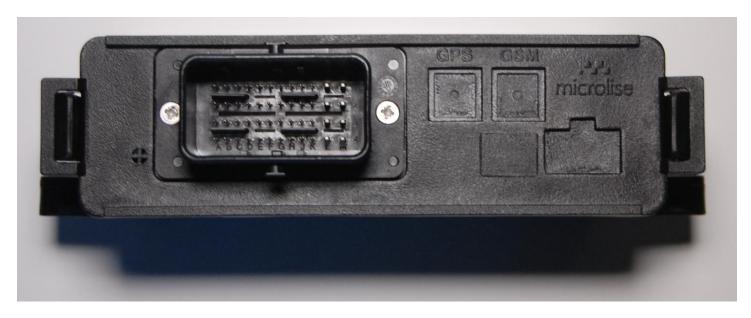

Internal Photographs

PCB - Top Side



PCB - Under Side





## Product Photographs - Issue 1.1

#### Assembled Unit - Top Side





## Product Photographs - Issue 1.1

Assembled Unit - Top Side (Battery Removed)





## Product Photographs - Issue 1.1

#### **Under Side**





## Product Photographs - Issue 1.1

#### Assembled Unit - Left Side





## Product Photographs - Issue 1.1

#### Assembled Unit - Right Side





## Product Photographs - Issue 1.1

#### Assembled Unit - Rear





### Product Photographs - Issue 1.1

### LL4 - External Photographs

Top Side





## Product Photographs - Issue 1.1

#### **Under Side**





## Product Photographs - Issue 1.1

Left Side





## Product Photographs - Issue 1.1

#### Right Side





### Product Photographs - Issue 1.1

#### **Front**



#### Rear



### **Document Versions**

| Issue | Date     | Name         | Changes                              |
|-------|----------|--------------|--------------------------------------|
| 1.0   | 28/07/20 | James Marley | Initial version.                     |
| 1.1   | 09/10/20 | James Marley | Updated following initial RED review |