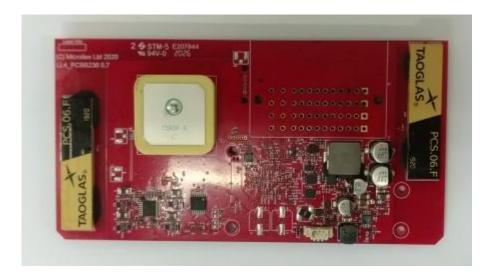

### Product Photographs - Issue 1.1

#### **LL4 - Modules**

#### Cellular / GNSS Module



#### **Cellular Antenna**





## Product Photographs - Issue 1.1

#### **GNSS Antenna**



#### Wi-Fi Bluetooth Module





## Product Photographs - Issue 1.1

#### Wi-Fi/Bluetooth and BLE Circuitry





### Product Photographs - Issue 1.1

## LL4 – Internal Photographs

PCB - Top Side



PCB - Under Side





## Product Photographs - Issue 1.1

#### Assembled Unit - Top Side





## Product Photographs - Issue 1.1

Assembled Unit - Top Side (Battery Removed)





## Product Photographs - Issue 1.1

#### **Under Side**





## Product Photographs - Issue 1.1

#### Assembled Unit - Left Side





## Product Photographs - Issue 1.1

#### Assembled Unit - Right Side





## Product Photographs - Issue 1.1

#### Assembled Unit - Rear





### Product Photographs - Issue 1.1

### LL4 - External Photographs

Top Side





## Product Photographs - Issue 1.1

#### **Under Side**





## Product Photographs - Issue 1.1

Left Side





## Product Photographs - Issue 1.1

#### Right Side





### Product Photographs - Issue 1.1

#### **Front**



#### Rear



### **Document Versions