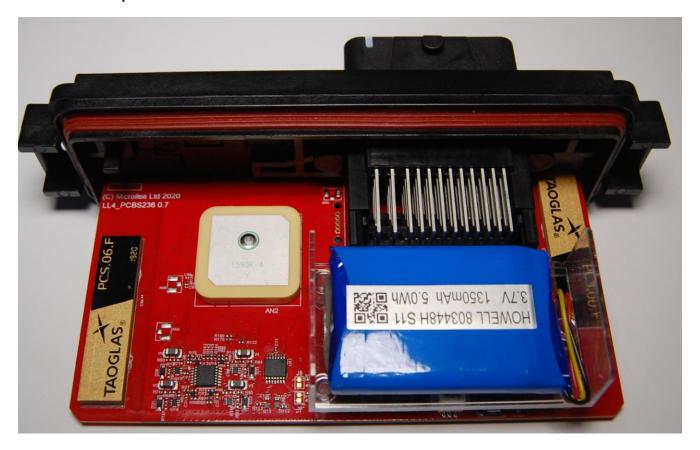

#### Assembled Unit - Top Side

## Product Photographs - Issue 1.1

Assembled Unit - Top Side (Battery Removed)