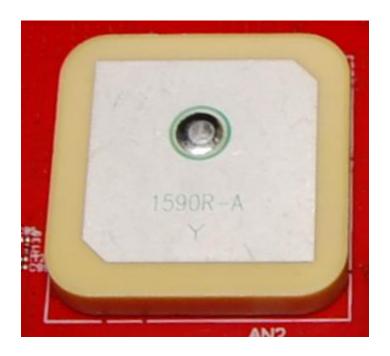

### Product Photographs - Issue 1.1

#### **LL4 - Modules**

#### Cellular / GNSS Module



#### **Cellular Antenna**





## Product Photographs - Issue 1.1

#### **GNSS Antenna**



#### Wi-Fi Bluetooth Module





## Product Photographs - Issue 1.1

#### Wi-Fi/Bluetooth and BLE Circuitry





### Product Photographs - Issue 1.1

## LL4 – Internal Photographs

PCB - Top Side



PCB - Under Side





## Product Photographs - Issue 1.1

#### Assembled Unit - Top Side





## Product Photographs - Issue 1.1

Assembled Unit - Top Side (Battery Removed)





## Product Photographs - Issue 1.1

#### **Under Side**





## Product Photographs - Issue 1.1

#### Assembled Unit - Left Side





## Product Photographs - Issue 1.1

#### Assembled Unit - Right Side





## Product Photographs - Issue 1.1

#### Assembled Unit - Rear





### Product Photographs - Issue 1.1

### LL4 - External Photographs

Top Side





## Product Photographs - Issue 1.1

#### **Under Side**