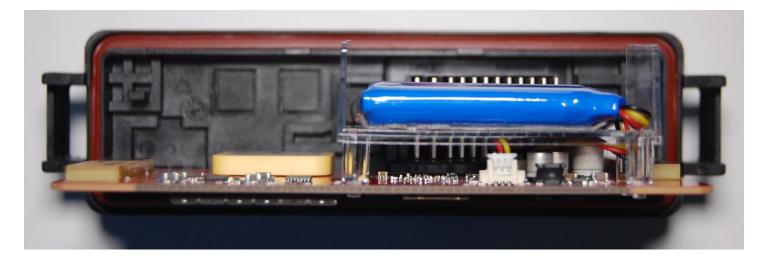

#### Assembled Unit - Top Side

## Product Photographs - Issue 1.1

Assembled Unit - Top Side (Battery Removed)