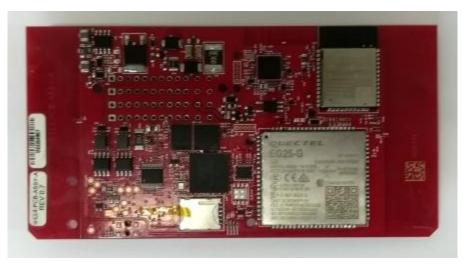

### Product Photographs - Issue 1.1

#### **LL4 - Modules**

#### Cellular / GNSS Module



#### **Cellular Antenna**





## Product Photographs - Issue 1.1

#### **GNSS Antenna**



#### Wi-Fi Bluetooth Module





## Product Photographs - Issue 1.1

#### Wi-Fi/Bluetooth and BLE Circuitry





### Product Photographs - Issue 1.1

## LL4 – Internal Photographs

PCB - Top Side



PCB - Under Side





## Product Photographs - Issue 1.1

#### Assembled Unit - Top Side





## Product Photographs - Issue 1.1

Assembled Unit - Top Side (Battery Removed)





## Product Photographs - Issue 1.1

#### **Under Side**





## Product Photographs - Issue 1.1

#### Assembled Unit - Left Side





## Product Photographs - Issue 1.1

#### Assembled Unit - Right Side





## Product Photographs - Issue 1.1

#### Assembled Unit - Rear





### Product Photographs - Issue 1.1

### LL4 - External Photographs

Top Side





## Product Photographs - Issue 1.1

#### **Under Side**





## Product Photographs - Issue 1.1

Left Side





## Product Photographs - Issue 1.1

#### Right Side





### Product Photographs - Issue 1.1

#### **Front**



#### Rear



### **Document Versions**

| Issue | Date