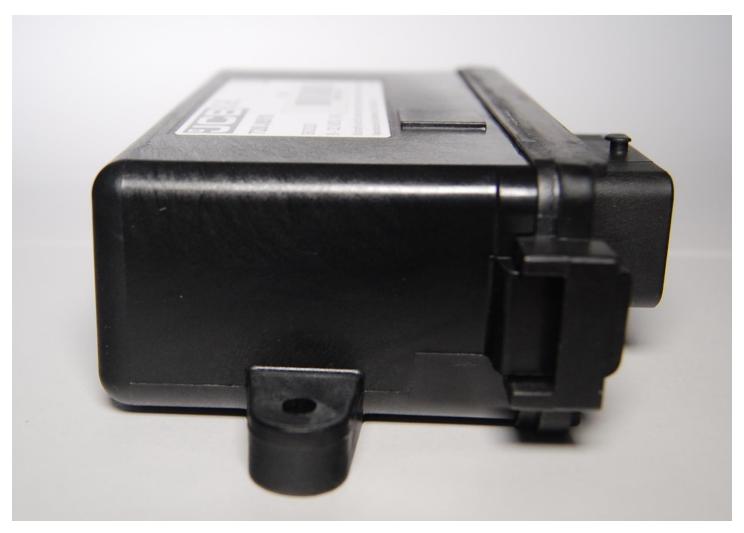

#### Assembled Unit - Left Side

#### Assembled Unit - Right Side

#### Assembled Unit - Rear