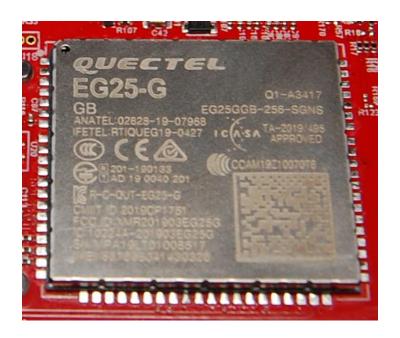

### Product Photographs - Issue 1.1

#### **LL4 - Modules**

#### Cellular / GNSS Module



#### **Cellular Antenna**





## Product Photographs - Issue 1.1

#### **GNSS Antenna**



#### Wi-Fi Bluetooth Module





## Product Photographs - Issue 1.1

#### Wi-Fi/Bluetooth and BLE Circuitry





### Product Photographs - Issue 1.1

## LL4 – Internal Photographs

PCB - Top Side



PCB - Under Side





## Product Photographs - Issue 1.1

#### Assembled Unit - Top Side





## Product Photographs - Issue 1.1

Assembled Unit - Top Side (Battery Removed)





## Product Photographs - Issue 1.1

#### **Under Side**





## Product Photographs - Issue 1.1

#### Assembled Unit - Left Side





## Product Photographs - Issue 1.1

#### Assembled Unit - Right Side





## Product Photographs - Issue 1.1

#### Assembled Unit - Rear





### Product Photographs - Issue 1.1

### LL4 - Exter