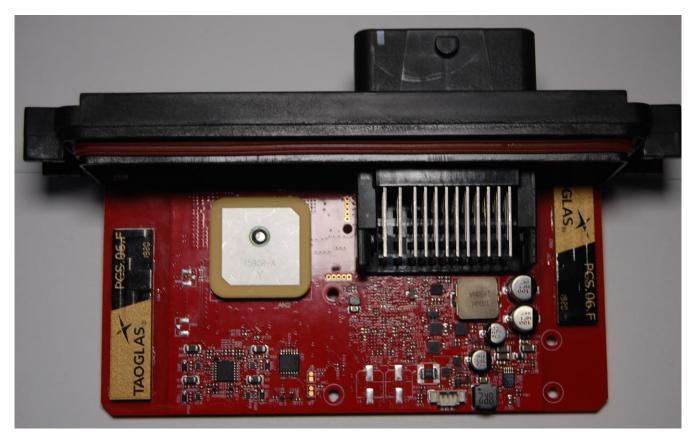

### Product Photographs - Issue 1.1

#### **LL4 - Modules**

#### Cellular / GNSS Module



#### **Cellular Antenna**





## Product Photographs - Issue 1.1

#### **GNSS Antenna**



#### Wi-Fi Bluetooth Module





## Product Photographs - Issue 1.1

#### Wi-Fi/Bluetooth and BLE Circuitry





### Product Photographs - Issue 1.1

## LL4 – Internal Photographs

PCB - Top Side



PCB - Under Side





## Product Photographs - Issue 1.1

#### Assembled Unit - Top Side





## Product Photographs - Issue 1.1

Assembled Unit - Top Side (Battery Removed)





## Product Photographs - Issue 1.1

#### **Under Side**





## Product Photographs - Issue 1.1

#### Assembled Unit - Left Side





## Product Photographs - Issue 1.1

#### Assembled Unit - Right Side





## Product Photographs - Issue 1.1

#### Assembled Unit - Rear





### Product Photographs - Issue 1.1

### LL4 - External Photographs

Top Side





## Product Photographs - Issue 1.1

#### **Under Side**





## Product Photographs - Issue 1.1

Left Side





## Product Photographs - Issue 1.1

#### Right Side





### Product Photographs - Issue 1.1

#### **Front**



#### Rear



### **Document Versions**

| Issue | Date     | Name         | Changes                              |
|-------|----------|--------------|--------------------------------------|
| 1.0   | 28/07/20 | Ja