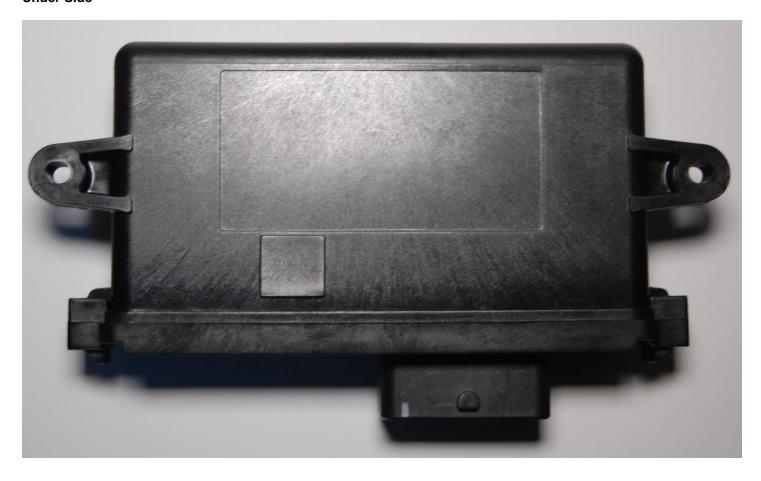

**



#### Wi-Fi Bluetooth Module





## Product Photographs - Issue 1.1

#### Wi-Fi/Bluetooth and BLE Circuitry





### Product Photographs - Issue 1.1

## LL4 – Internal Photographs

PCB - Top Side



PCB - Under Side





## Product Photographs - Issue 1.1

#### Assembled Unit - Top Side





## Product Photographs - Issue 1.1

Assembled Unit - Top Side (Battery Removed)





## Product Photographs - Issue 1.1

#### **Under Side**





## Product Photographs - Issue 1.1

#### Assembled Unit - Left Side





## Product Photographs - Issue 1.1

#### Assembled Unit - Right Side





## Product Photographs - Issue 1.1

#### Assembled Unit - Rear





### Product Photographs - Issue 1.1

### LL4 - External Photographs

Top Side





## Product Photographs - Issue 1.1

#### **Under Side**





## Product Photographs - Issue 1.1

Left Side





## Product Photographs - Issue 1.1

#### Right Side





### Product Photographs - Issue 1.1

#### **Front**



#### Rear



### **Document Versions**

| Issue | Date     | Name         | Changes                              |
|-------|----------|--------------|--------------------------------------|
| 1.0   | 28/07/20 | James Marley | Initial version.                     |
| 1.1   | 09/10/20 | James Marley | Updated following initial RED review |