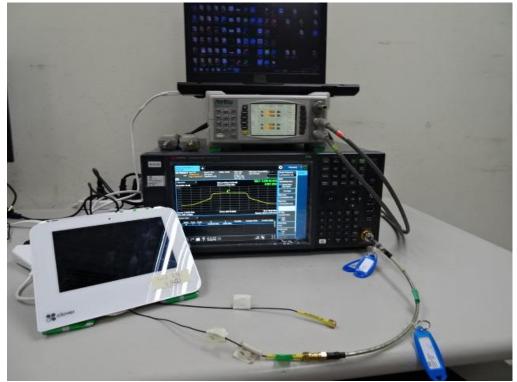

## **Conducted Setup Photo (Measurement at Antenna Port)**

Unless otherwise stated the results shown in this test report refer only to the sample(s) tested and such sample(s) are retained for 90 days only.