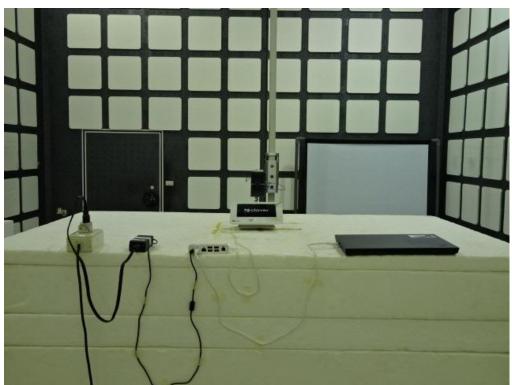

## PHOTOGRAPHS OF SET UP Radiated Emission Set up Photos (Below 30MHz)

Radiated Emission Set up Photos (Below 1GHz)

Unless otherwise stated the results shown in this test report refer only to the sample(s) tested and such sample(s) are retained for 90 days only.