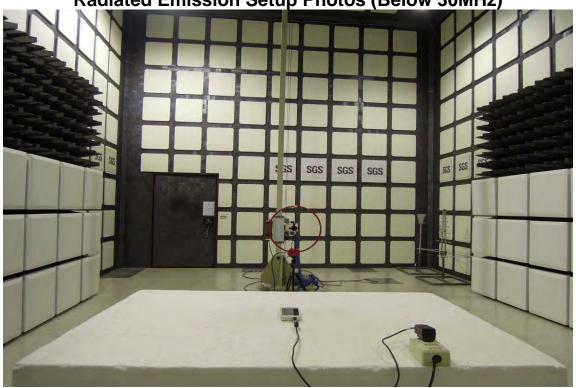

## PHOTOGRAPHS OF SET UP

Radiated Emission Setup Photos (Below 30MHz)

Unless otherwise stated the results shown in this test report refer only to the sample(s) tested and such sample(s) are retained for 90 days only.