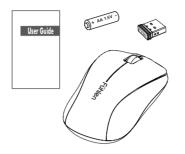

## **Package contents:**

- 1× A07G Mouse
- 1× Nano receive
  1× AA battery
- 1 × AA ballery
  1 × User quide

Changes or modifications not expressly approved by the party responsible for compliance could void the user's authority to operate the equipment