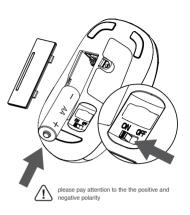

## Installation

Open the battery cover and insert one AA battery. Switch the ON/OFF button to ON