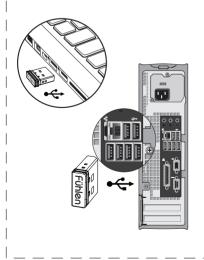

# Fühlen

Thanks for buying Fuhlen products, please read this user guide carefully before use.

Plug the Nano receiver into an available USB port on your laptop or desktop.

材质: 80g双胶纸 工艺: 单色印刷,风琴折 折叠尺寸: 55x90mm

#### Nano receiver

The nano receiver can be perfectly stored in the bottom of the mouse. Even when you are using the mouse, it can be perfectly hidden inside the USB port which make you forget about it.