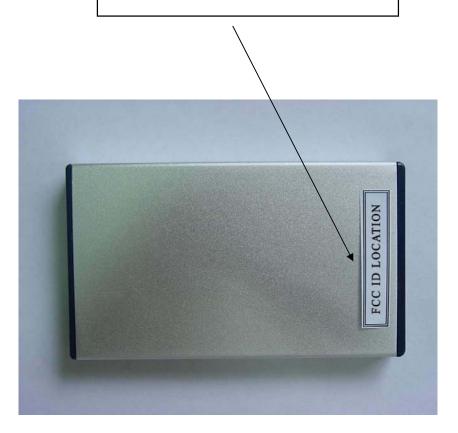

## **PROPOSED FCC ID LABEL**

The FCC ID. label will be affixed on product as follows.