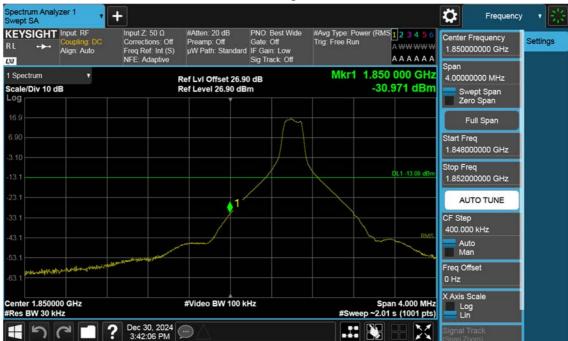

F-TP22-03 (Rev. 06) Page 182 of 201

NR25\_25 M\_Band Edge\_Low\_BPSK\_1RB

F-TP22-03 (Rev. 06) Page 183 of 201

NR25\_25 M\_Band Edge\_Low\_BPSK\_FullRB

F-TP22-03 (Rev. 06) Page 184 of 201

NR25\_25 M\_Extended Band Edge\_Low\_BPSK\_FullRB