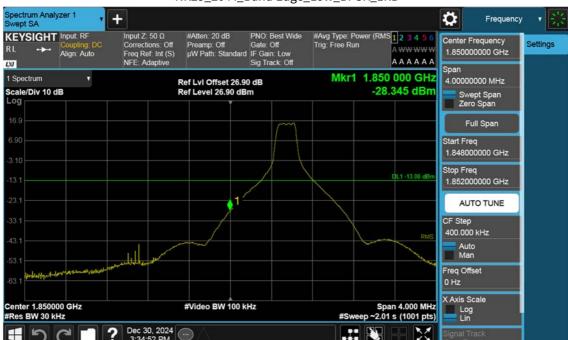

F-TP22-03 (Rev. 06) Page 182 of 201

NR25\_25 M\_Band Edge\_Low\_BPSK\_1RB

F-TP22-03 (Rev. 06) Page 183 of 201

NR25\_25 M\_Band Edge\_Low\_BPSK\_FullRB

F-TP22-03 (Rev. 06) Page 184 of 201

NR25\_25 M\_Extended Band Edge\_Low\_BPSK\_FullRB