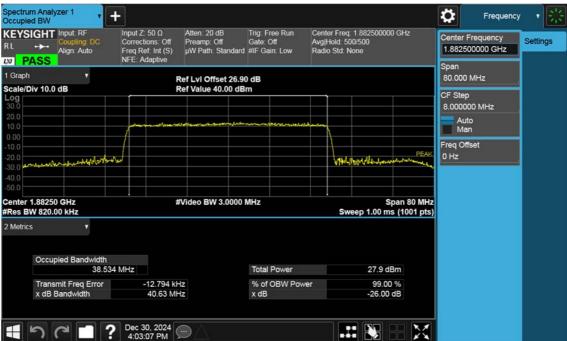

NR25\_40 M\_OBW\_Mid\_256QAM\_FullRB

F-TP22-03 (Rev. 06) Page 116 of 201

NR25\_5 M\_Conducted Spurious(30 M-10 G)\_Low\_BPSK\_1RB

F-TP22-03 (Rev. 06) Page 117 of 201

NR25\_5 M\_Conducted Spurious(30 M-10 G)\_Mid\_BPSK\_1RB