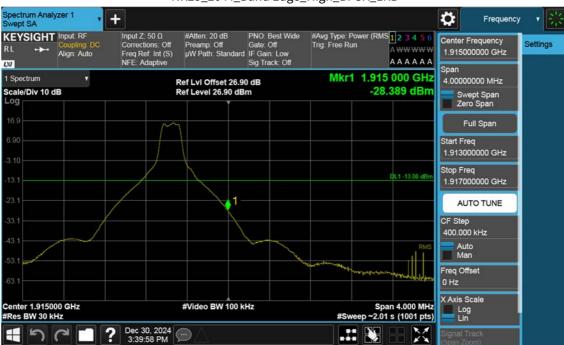

F-TP22-03 (Rev. 06) Page 182 of 201

NR25\_25 M\_Band Edge\_Low\_BPSK\_1RB

F-TP22-03 (Rev. 06) Page 183 of 201

NR25\_25 M\_Band Edge\_Low\_BPSK\_FullRB

F-TP22-03 (Rev. 06) Page 184 of 201

NR25\_25 M\_Extended Band Edge\_Low\_BPSK\_FullRB