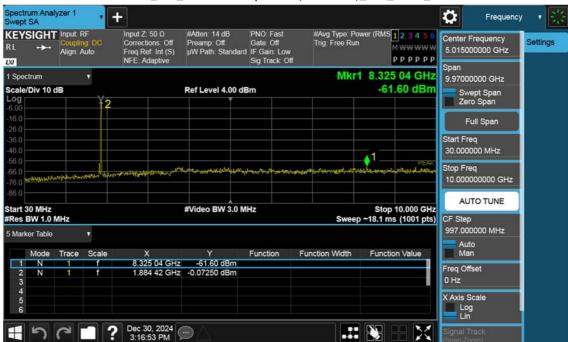

F-TP22-03 (Rev. 06) Page 118 of 201

NR25\_5 M\_Conducted Spurious(30 M-10 G)\_High\_BPSK\_1RB

F-TP22-03 (Rev. 06) Page 119 of 201

NR25\_10 M\_Conducted Spurious(30 M-10 G)\_Low\_BPSK\_1RB

F-TP22-03 (Rev. 06) Page 120 of 201