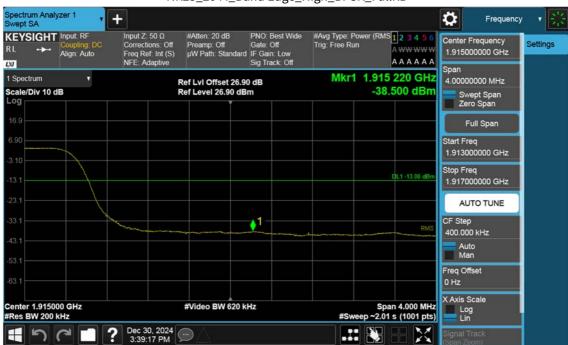

F-TP22-03 (Rev. 06) Page 185 of 201

NR25\_25 M\_Band Edge\_High\_BPSK\_1RB

F-TP22-03 (Rev. 06) Page 186 of 201

NR25\_25 M\_Band Edge\_High\_BPSK\_FullRB

F-TP22-03 (Rev. 06) Page 187 of 201

NR25\_25 M\_Extended Band Edge\_High\_BPSK\_FullRB