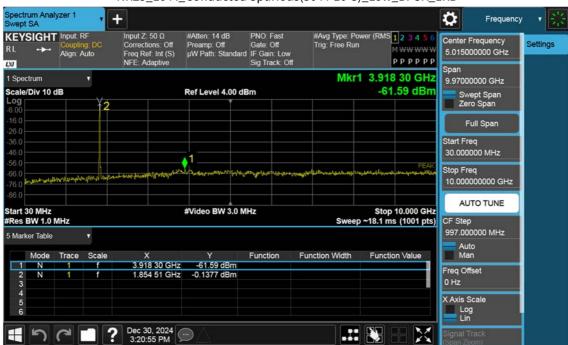

NR25\_10 M\_Conducted Spurious(30 M-10 G)\_Mid\_BPSK\_1RB

F-TP22-03 (Rev. 06) Page 121 of 201

NR25\_10 M\_Conducted Spurious(30 M-10 G)\_High\_BPSK\_1RB

F-TP22-03 (Rev. 06) Page 122 of 201

NR25\_15 M\_Conducted Spurious(30 M-10 G)\_Low\_BPSK\_1RB