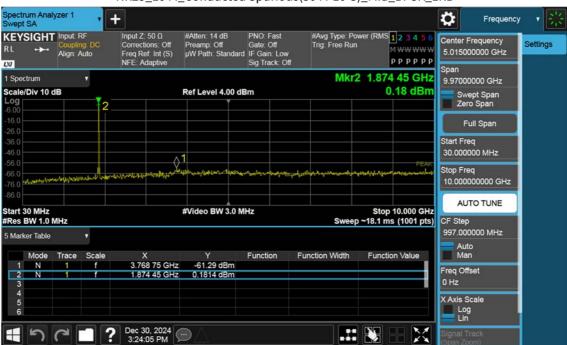

NR25\_10 M\_Conducted Spurious(30 M-10 G)\_Mid\_BPSK\_1RB

F-TP22-03 (Rev. 06) Page 121 of 201

NR25\_10 M\_Conducted Spurious(30 M-10 G)\_High\_BPSK\_1RB

F-TP22-03 (Rev. 06) Page 122 of 201

NR25\_15 M\_Conducted Spurious(30 M-10 G)\_Low\_BPSK\_1RB