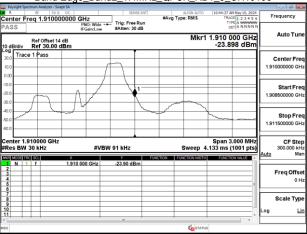

#### Band26 5MHz QPSK RB25 0 CH26815

#### Band26 5MHz QPSK RB25 0 CH26915

# Band26\_5MHz\_QPSK\_RB25\_0\_CH27015