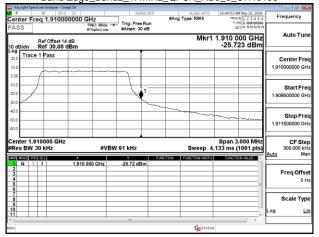

#### Band26 5MHz QPSK RB25 0 CH26815

#### Band26 5MHz QPSK RB25 0 CH26915

# Band26\_5MHz\_QPSK\_RB25\_0\_CH27015