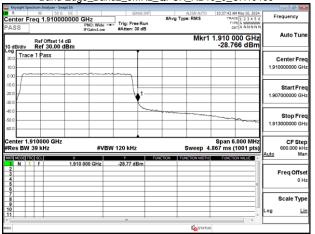

### Band Edge\_Band2\_1.4MHz\_QPSK\_RB1\_0\_CH18607

### Band Edge\_Band2\_1.4MHz\_QPSK\_RB1\_5\_CH19193

Band Edge Band2 1.4MHz QPSK RB6 0 CH18607