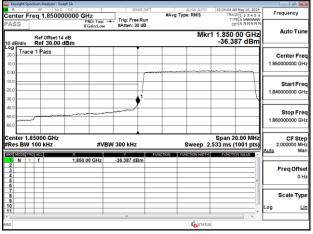

#### Band26 5MHz QPSK RB25 0 CH26815

#### Band26 5MHz QPSK RB25 0 CH26915

# Band26\_5MHz\_QPSK\_RB25\_0\_CH27015