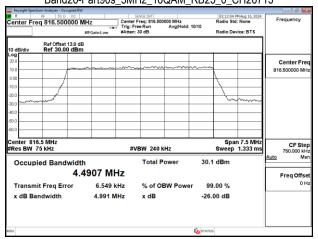

SGS

Page: 84 of 242

#### Band26-Part90s 5MHz QPSK RB25 0 CH26765



### Band26-Part90s 5MHz 16QAM RB25 0 CH26715



# Band26-Part90s\_5MHz\_16QAM\_RB25\_0\_CH26740



#### Band26-Part90s 5MHz 16QAM RB25 0 CH26765



#### Band26-Part90s 10MHz QPSK RB50 0 CH26740



# Band26-Part90s\_10MHz\_16QAM\_RB50\_0\_CH26740



Unless otherwise stated the results shown in this test report refer only to the sample(s) tested and such sample(s) are retained for 90 days only.

除非另有說明,此報告結果僅對測試之樣品負責,同時此樣品僅保留90天。本報告未經本公司書面許可,不可部份複製。
This document is issued by the Company subject to its General Conditions of Service printed overleaf, available on request or accessible at <a href="http://www.sgs.com.tw/Terms-and-Conditions">http://www.sgs.com.tw/Terms-and-Conditions</a> and for electronic format documents, subject to Terms and Conditions for Electronic Documents at <a href="http://www.sgs.com.tw/Terms-and-Conditions">http