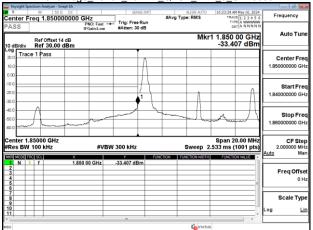

#### Band26 5MHz QPSK RB25 0 CH26815

#### Band26 5MHz QPSK RB25 0 CH26915

# Band26\_5MHz\_QPSK\_RB25\_0\_CH27015