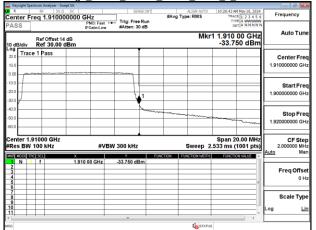

#### Band26 5MHz QPSK RB25 0 CH26815

#### Band26 5MHz QPSK RB25 0 CH26915

# Band26\_5MHz\_QPSK\_RB25\_0\_CH27015