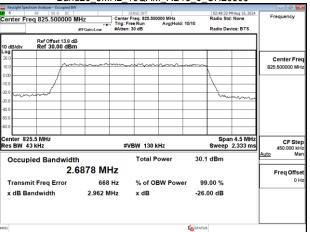

#### Band26 5MHz QPSK RB25 0 CH26815

#### Band26 5MHz QPSK RB25 0 CH26915

# Band26\_5MHz\_QPSK\_RB25\_0\_CH27015