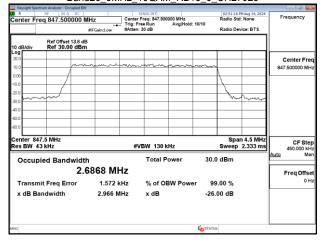

#### Band26 5MHz QPSK RB25 0 CH26815

#### Band26 5MHz QPSK RB25 0 CH26915

# Band26\_5MHz\_QPSK\_RB25\_0\_CH27015