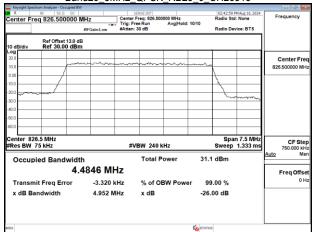

#### Band26 5MHz QPSK RB25 0 CH26815

#### Band26 5MHz QPSK RB25 0 CH26915

# Band26\_5MHz\_QPSK\_RB25\_0\_CH27015