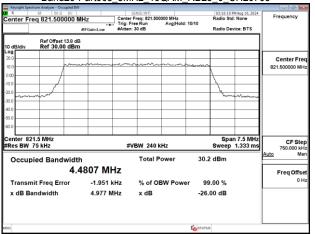

#### Band26 5MHz QPSK RB25 0 CH26815

#### Band26 5MHz QPSK RB25 0 CH26915

# Band26\_5MHz\_QPSK\_RB25\_0\_CH27015