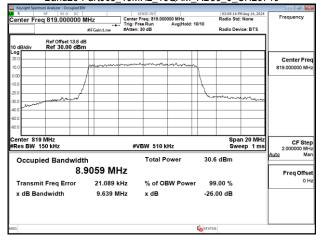

SGS

Page: 84 of 242

#### Band26-Part90s 5MHz QPSK RB25 0 CH26765



### Band26-Part90s 5MHz 16QAM RB25 0 CH26715



# Band26-Part90s\_5MHz\_16QAM\_RB25\_0\_CH26740



#### Band26-Part90s 5MHz 16QAM RB25 0 CH26765



#### Band26-Part90s 10MHz QPSK RB50 0 CH26740



# Band26-Part90s\_10MHz\_16QAM\_RB50\_0\_CH26740



Unless otherwise stated the results shown in this test report refer only to the sample(s) tested and such sample(s) are retained for 90 days only.

除非另有說明,此報告結果僅對測試之樣品負責,同時此樣品僅保留90天。本報告未經本公司書面許可,不可部份複製。
This document is issued by the Company subject to its General Conditions of Service printed overleaf, available on request or accessible at <a href="http://www.sgs.com.tw/Terms-and-Conditions">http://www.sgs.com.tw/Terms-and-Conditions</a> and for electronic format documents, subject to Terms and Conditions for Electronic Documents at <a href="http://www.sgs.com.tw/Terms-and-Conditions">http://www.sgs.com.tw/Terms-and-Conditions</a>. Attention is drawn to the limitation of liability, indemnification and jurisdiction issues defined therein. Any holder of this document is advised that infor