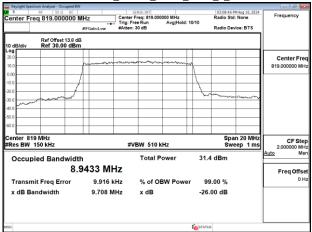

SGS

Page: 84 of 242

#### Band26-Part90s 5MHz QPSK RB25 0 CH26765



### Band26-Part90s 5MHz 16QAM RB25 0 CH26715



# Band26-Part90s\_5MHz\_16QAM\_RB25\_0\_CH26740



#### Band26-Part90s 5MHz 16QAM RB25 0 CH26765



#### Band26-Part90s 10MHz QPSK RB50 0 CH26740



# Band26-Part90s\_10MHz\_16QAM\_RB50\_0\_CH26740



Unless otherwise stated the results shown in this test report refer only to the sample(s) tested and such sample(s) are retained for 90 days only.

除非另有說明,此報告結果僅對測試之樣品負責,同時此樣品僅保留90天。本報告未經本公司書面許可,不可部份複製。
This document is issued by the Company subject to its General Conditions of Service printed overleaf, available on request or accessible at <a href="http://www.sgs.com.tw/Terms-and-Conditions">http://www.sgs.com.tw/Terms-and-Conditions</a> and for electronic format documents, subject to Terms and Conditions for Electronic Documents at <a href="http://www.sgs.com.tw/Terms-and-Conditions">http://www.sgs.com.tw/Terms-and-Conditions</a>. Attention is drawn to the limitation of liability, indemnification and jurisdiction issues defined therei