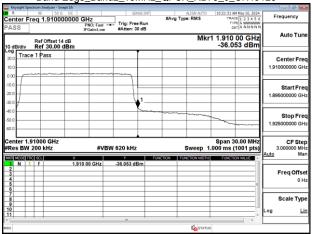

#### Band26 5MHz QPSK RB25 0 CH26815

#### Band26 5MHz QPSK RB25 0 CH26915

# Band26\_5MHz\_QPSK\_RB25\_0\_CH27015