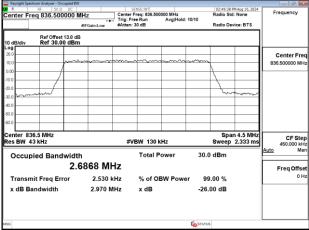

#### Band26 5MHz QPSK RB25 0 CH26815

#### Band26 5MHz QPSK RB25 0 CH26915

# Band26\_5MHz\_QPSK\_RB25\_0\_CH27015