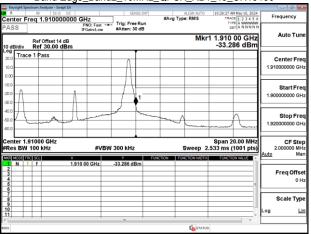

#### Band26 5MHz QPSK RB25 0 CH26815

#### Band26 5MHz QPSK RB25 0 CH26915

# Band26\_5MHz\_QPSK\_RB25\_0\_CH27015