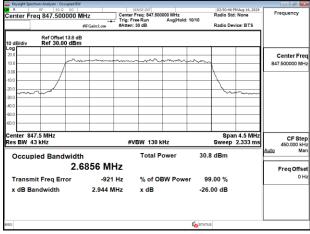

#### Band26 5MHz QPSK RB25 0 CH26815

#### Band26 5MHz QPSK RB25 0 CH26915

# Band26\_5MHz\_QPSK\_RB25\_0\_CH27015