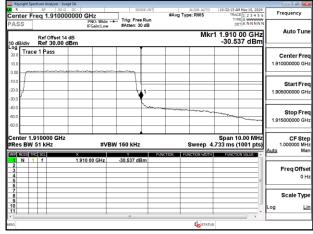

### Band Edge\_Band2\_1.4MHz\_QPSK\_RB1\_5\_CH19193

Band Edge Band2 1.4MHz QPSK RB6 0 CH18607