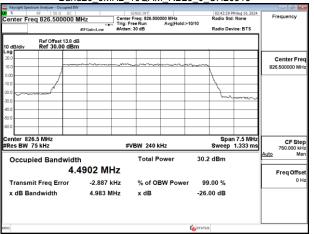

#### Band26 5MHz QPSK RB25 0 CH26815

#### Band26 5MHz QPSK RB25 0 CH26915

# Band26\_5MHz\_QPSK\_RB25\_0\_CH27015