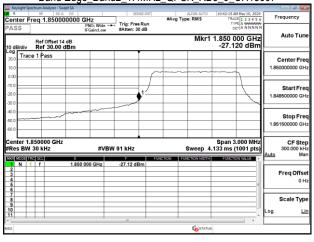

#### Band26 5MHz QPSK RB25 0 CH26815

#### Band26 5MHz QPSK RB25 0 CH26915

# Band26\_5MHz\_QPSK\_RB25\_0\_CH27015