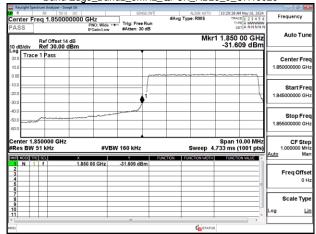

### Band Edge\_Band2\_1.4MHz\_QPSK\_RB1\_5\_CH19193

Band Edge Band2 1.4MHz QPSK RB6 0 CH18607