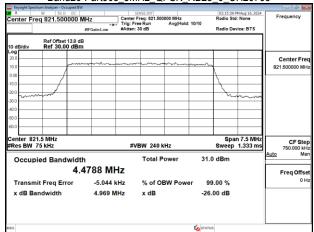

SGS

Page: 84 of 242

#### Band26-Part90s 5MHz QPSK RB25 0 CH26765



### Band26-Part90s 5MHz 16QAM RB25 0 CH26715



# Band26-Part90s\_5MHz\_16QAM\_RB25\_0\_CH26740



#### Band26-Part90s 5MHz 16QAM RB25 0 CH26765



#### Band26-Part90s 10MHz QPSK RB50 0 CH26740



# Band26-Part90s\_10MHz\_16QAM\_RB50\_0\_CH26740



Unless otherwise stated the results shown in this test report refer only to the sample(s) tested and such sample(s) are retained for 90 days only.

除非另有說明,此報告結果僅對測試之樣品負責,同時此樣品僅保留90天。本報告未經本公司書面許可,不可部份複製。
This document is issued by the Company subject to its General Conditions of Service printed overleaf, available on request or accessible at <a href="http://www.sgs.com.tw/Terms-and-Conditions">http://www.sgs.com.tw/Terms-and-Conditions</a> and for electronic format documents, subject to Terms and Conditions for Electronic Documents at <a href="