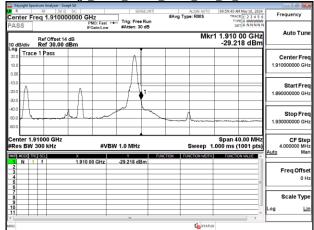

#### Band26 5MHz QPSK RB25 0 CH26815

#### Band26 5MHz QPSK RB25 0 CH26915

# Band26\_5MHz\_QPSK\_RB25\_0\_CH27015