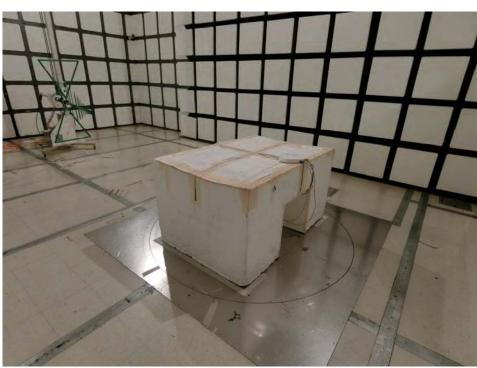

## 2. Photographs of Radiated Emissions Test Configuration

Test Configuration: 30MHz~1GHz

**Test Mode: Mode 2** 

**FRONT VIEW** 

**REAR VIEW** 

Page No. : 2 of 4
Report No. : FR151220AA

**Test Configuration: Above 1GHz** 

Test Mode: Mode 1 for harmonic and Mode 2 ~ Mode 3

**FRONT VIEW** 

**REAR VIEW** 

Page No. : 3 of 4
Report No. : FR151220AA

Test Mode: Mode 1 for bandedge and Mode 4

**FRONT VIEW** 

**REAR VIEW** 

———THE END———