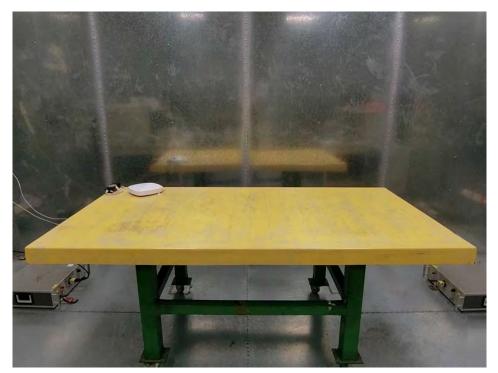

## 1. Photographs of Conducted Emissions Test Configuration

**Test Mode: Mode 5** 

**FRONT VIEW** 

**REAR VIEW** 

Page No. : 1 of 4
Report No. : FR151220AA