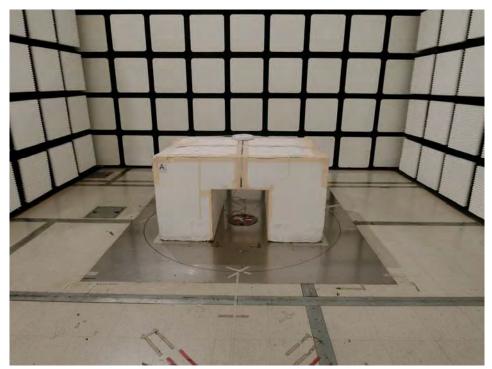

## 2. Photographs of Radiated Emissions Test Configuration

Test Configuration: 30MHz~1GHz

**Test Mode: Mode 2** 

**FRONT VIEW** 

**REAR VIEW** 

Page No. : 2 of 4
Report No. : FR151220AA

**Test Configuration: Above 1GHz** 