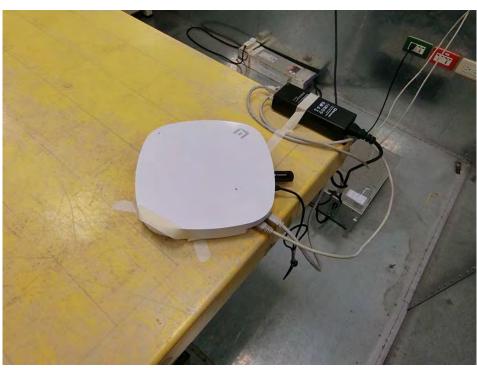

## 1. Photographs of Conducted Emissions Test Configuration

**Test Mode: Mode 5** 

**FRONT VIEW** 

**REAR VIEW** 

Page No. : 1 of 4
Report No. : FR151220AA