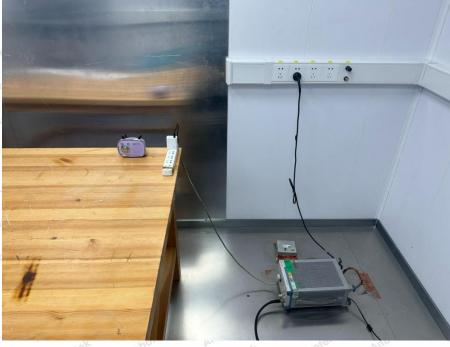

## Appendix I -- Test Setup Photograph\_RF

Conducted Emission at AC power line

Emissions in frequency bands (below 1GHz)