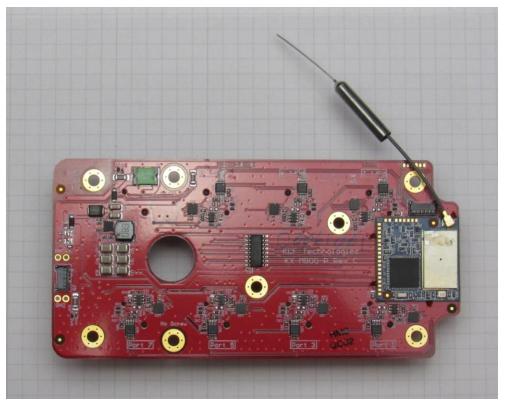

Top view of "Wireless PCB" prior to attaching to "HUB Main PCB", without RF shield. Grid pattern is 5mm.

Bottom view of "Wireless PCB." Grid pattern is 5mm.

Bottom view of "HUB Main PCB". "Wireless PCB" is LGA'd to "HUB Main PCB" on the right. Power connector is on the left. Grid pattern is 5mm.