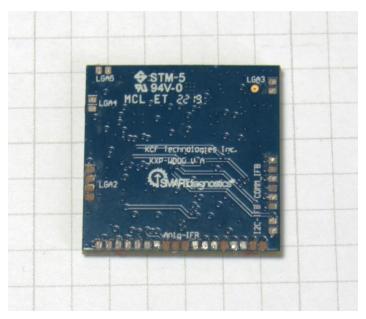

Top view of "Wireless PCB" prior to attaching to "HUB Main PCB", without RF shield. Grid pattern is 5mm.

Bottom view of "Wireless PCB." Grid pattern is 5mm.

Bottom view of "HUB Main PCB". "Wireless PCB" is LGA'd to "HUB Main PCB" on the right. Power connector is on the left. Grid pattern is 5mm.