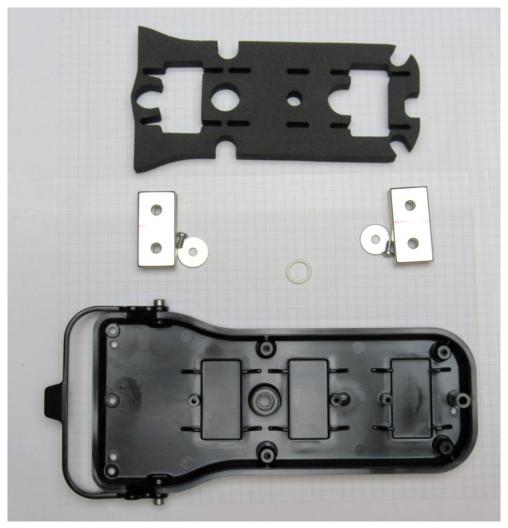

Top view of "HUB Main PCB". Grid pattern is 5mm.

"HUB Base" and parts that are assembled into "HUB Base".

Grid pattern is 5mm.

Fully assembled "HUB Base". "Hub Base" is ready to be mated to fully assembled "HUB Top". Grid pattern is 5mm.