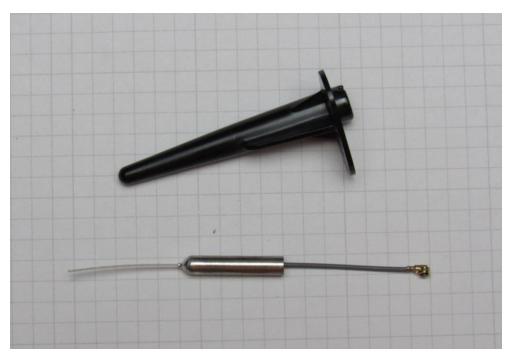

"HUB Top" and parts that are assembled into "HUB Top". Grid pattern is 5mm.

Fully assembled "HUB Top". Grid pattern is 5mm.

Antenna and "Antenna Holder" that is installed into "HUB Top". Antenna slides into "Antenna Holder".