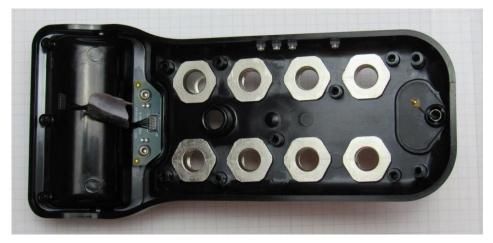

"HUB Top" and parts that are assembled into "HUB Top". Grid pattern is 5mm.

Fully assembled "HUB Top". Grid pattern is 5mm.

Antenna and "Antenna Holder" that is installed into "HUB Top". Antenna slides into "Antenna Holder".