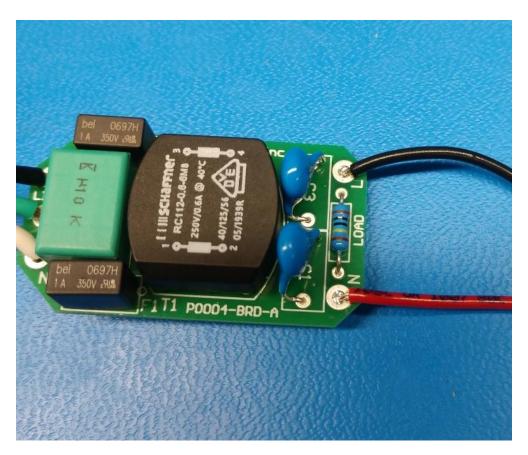

Top: P0004-BRD-A Bottom: P0005-BRD-A sealed and mated to Traco power supply

Fully assembled "AC Power Module".

Enclosure and parts for the "Battery Power Module". Grid pattern is 5mm.

Fully assembled "Battery Power Module". Grid pattern is 5mm.