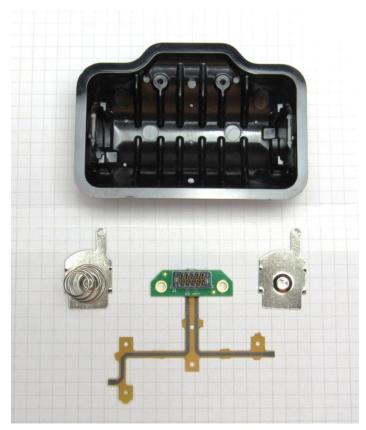

Top: P0004-BRD-A Bottom: P0005-BRD-A sealed and mated to Traco power supply

Fully assembled "AC Power Module".

Enclosure and parts for the "Battery Power Module". Grid pattern is 5mm.

Fully assembled "Battery Power Module". Grid pattern is 5mm.