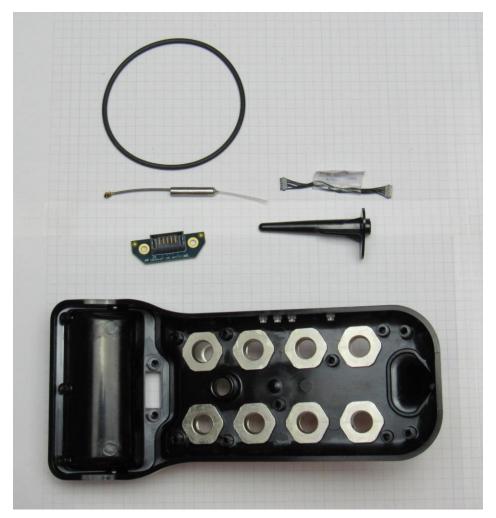

"HUB Top" and parts that are assembled into "HUB Top". Grid pattern is 5mm.

Fully assembled "HUB Top". Grid pattern is 5mm.

Antenna and "Antenna Holder" that is installed into "HUB Top". Antenna slides into "Antenna Holder".