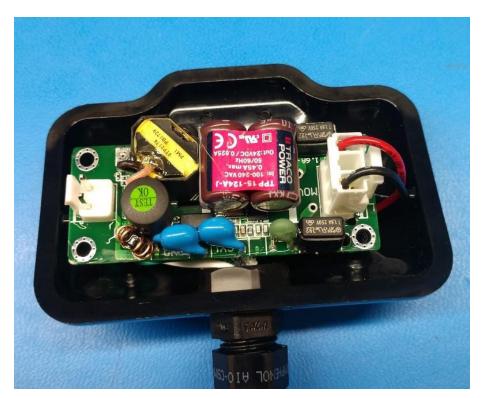

Top: P0004-BRD-A Bottom: P0005-BRD-A sealed and mated to Traco power supply

Fully assembled "AC Power Module".

Enclosure and parts for the "Battery Power Module". Grid pattern is 5mm.

Fully assembled "Battery Power Module". Grid pattern is 5mm.