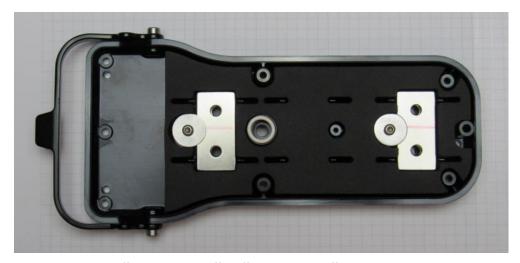

Top view of "HUB Main PCB". Grid pattern is 5mm.

"HUB Base" and parts that are assembled into "HUB Base".

Grid pattern is 5mm.

Fully assembled "HUB Base". "Hub Base" is ready to be mated to fully assembled "HUB Top". Grid pattern is 5mm.