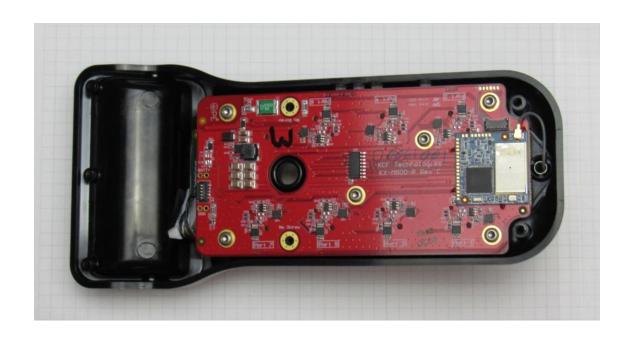

Top view of "HUB Main PCB". Grid pattern is 5mm.

"HUB Base" and parts that are assembled into "HUB Base".

Grid pattern is 5mm.

Fully assembled "HUB Base". "Hub Base" is ready to be mated to fully assembled "HUB Top". Grid pattern is 5mm.