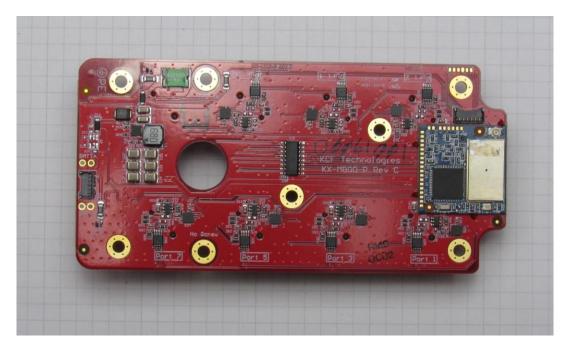

Top view of "HUB Main PCB". Grid pattern is 5mm.

"HUB Base" and parts that are assembled into "HUB Base".

Grid pattern is 5mm.

Fully assembled "HUB Base". "Hub Base" is ready to be mated to fully assembled "HUB Top". Grid pattern is 5mm.