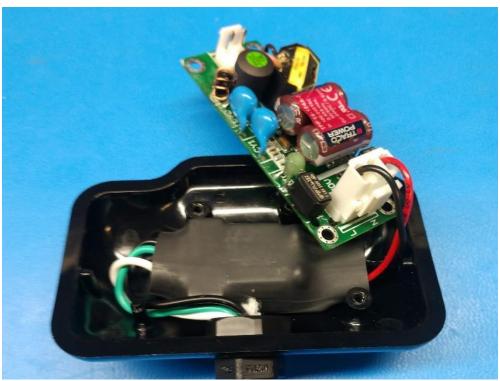

Top: P0004-BRD-A Bottom: P0005-BRD-A sealed and mated to Traco power supply

Fully assembled "AC Power Module".

Enclosure and parts for the "Battery Power Module". Grid pattern is 5mm.

Fully assembled "Battery Power Module". Grid pattern is 5mm.