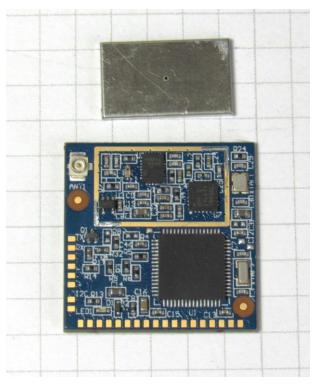

Top view of "Wireless PCB" prior to attaching to "HUB Main PCB", without RF shield. Grid pattern is 5mm.

Bottom view of "Wireless PCB." Grid pattern is 5mm.

Bottom view of "HUB Main PCB". "Wireless PCB" is LGA'd to "HUB Main PCB" on the right. Power connector is on the left. Grid pattern is 5mm.