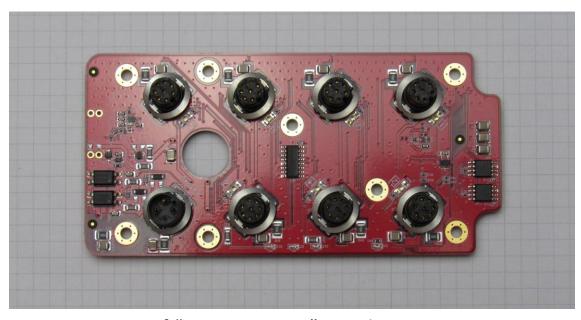

Top view of "HUB Main PCB". Grid pattern is 5mm.

"HUB Base" and parts that are assembled into "HUB Base".

Grid pattern is 5mm.

Fully assembled "HUB Base". "Hub Base" is ready to be mated to fully assembled "HUB Top". Grid pattern is 5mm.