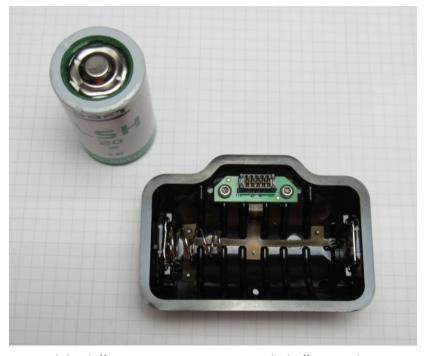

Top: P0004-BRD-A Bottom: P0005-BRD-A sealed and mated to Traco power supply

Fully assembled "AC Power Module".

Enclosure and parts for the "Battery Power Module". Grid pattern is 5mm.

Fully assembled "Battery Power Module". Grid pattern is 5mm.