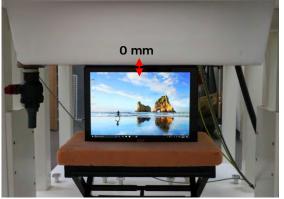

#### Body - distance between flat phantom and EUT is 0 mm

Fig.3 EUT Top side to flat phantom

Fig.5 EUT Left side to flat phantom

Unless otherwise stated the results shown in this test report refer only to the sample(s) tested and such sample(s) are retained for 90 days only. 除非另有說明,此報告結果僅對測試之樣品負責,同時此樣品僅保留90天。本報告未經本公司書面許可,不可部份複製。