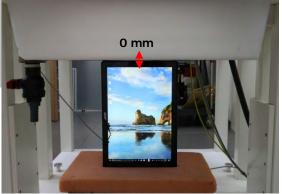

#### Body - distance between flat phantom and EUT is 0 mm

Fig.3 EUT Top side to flat phantom

Fig.5 EUT Left side to flat phantom

Unless otherwise stated the results shown in this test report refer only to the sample(s) tested and such sample(s) are retained for 90 days only. 除非另有說明,此報告結果僅對測試之樣品負責,同時此樣品僅保留90天。本報告未經本公司書面許可,不可部份複製。