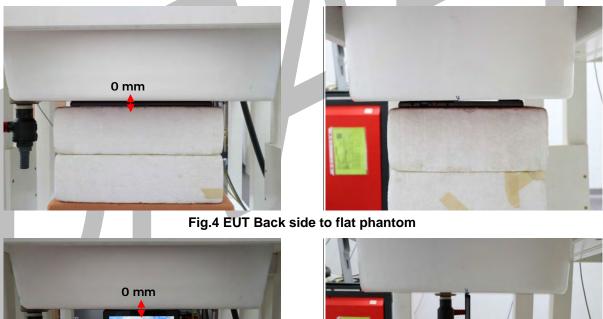

#### Body - distance between flat phantom and EUT is 0 mm

Fig.3 EUT Top side to flat phantom

Fig.5 EUT Left side to flat phantom

Unless otherwise stated the results shown in this test report refer only to the sample(s) tested and such sample(s) are retained for 90 days only. 除非另有說明,此報告結果僅對測試之樣品負責,同時此樣品僅保留90天。本報告未經本公司書面許可,不可部份複製。