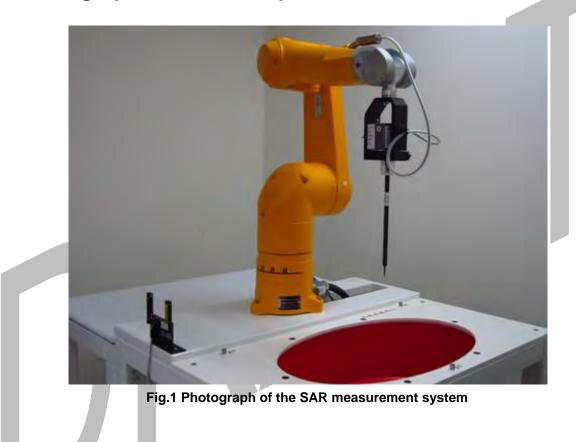

### Photograph of the tissue simulant fluid liquid depth (Body)

Unless otherwise stated the results shown in this test report refer only to the sample(s) tested and such sample(s) are retained for 90 days only. 除非另有說明,此報告結果僅對測試之樣品負責,同時此樣品僅保留90天。本報告未經本公司書面許可,不可部份複製。