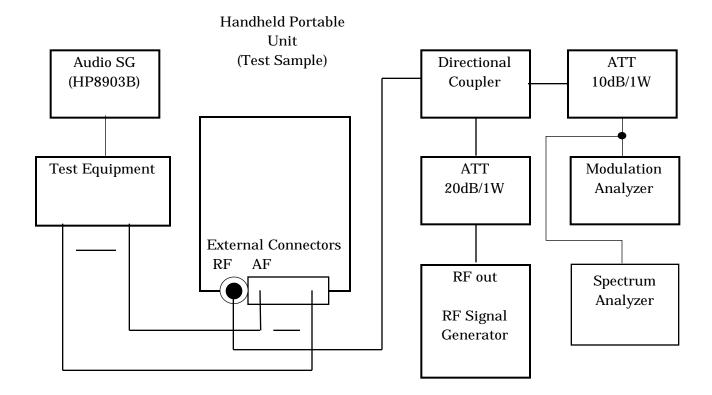

## TRANSMITTER TEST SET-UP (1)

This Test Set-up is for:

- A. Modulation Capability
- B. Audio Frequency Response
- C. Response of Low Pass Filter
- D. Modulation Limiting
- E. Occupied Band Width