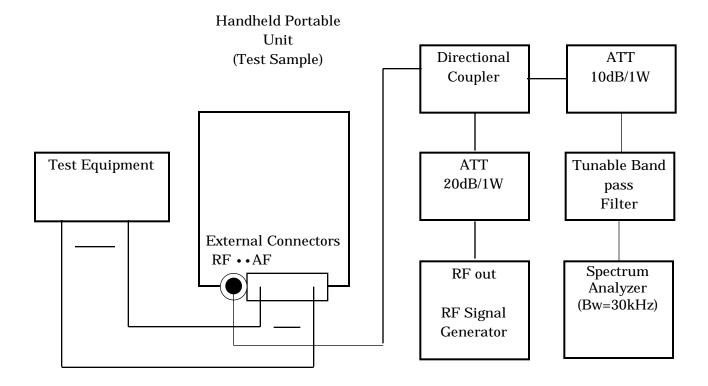

## TRANSMITTER TEST SET-UP (3)

This Test Set-up is for:

### SPURIOUS EMISSIONS AT ANTENNA TERMINALS