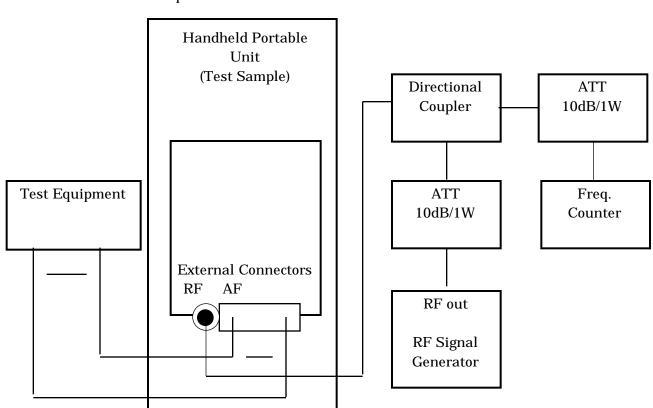

### TRANSMITTER TEST SET-UP (2)

## This Test Set-up is for:

- A. Operational Stability
- B. Carrier Frequency Stability
- C. Operational Performance Stability
- D. Frequency Stability Temperature Variation
- E. Frequency Stability Voltage Variation