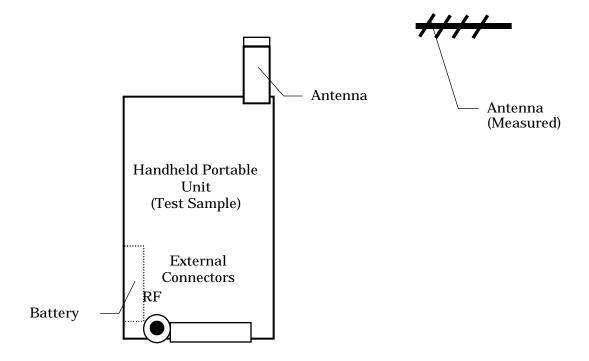

# TRANSMITTER TEST SET-UP (4)

This Test Set-up is for:

Field strength of spurious radiation