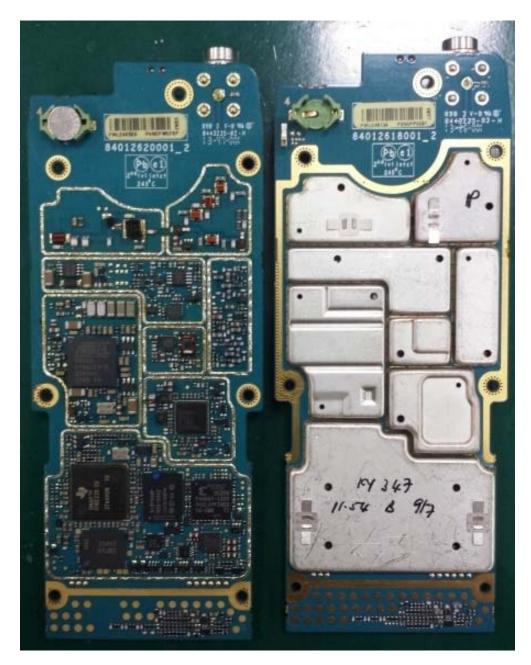

# EXHIBIT 9B - RF board without & with Shields (Bottom)

Model 3 / Model 2 / Model 1.5