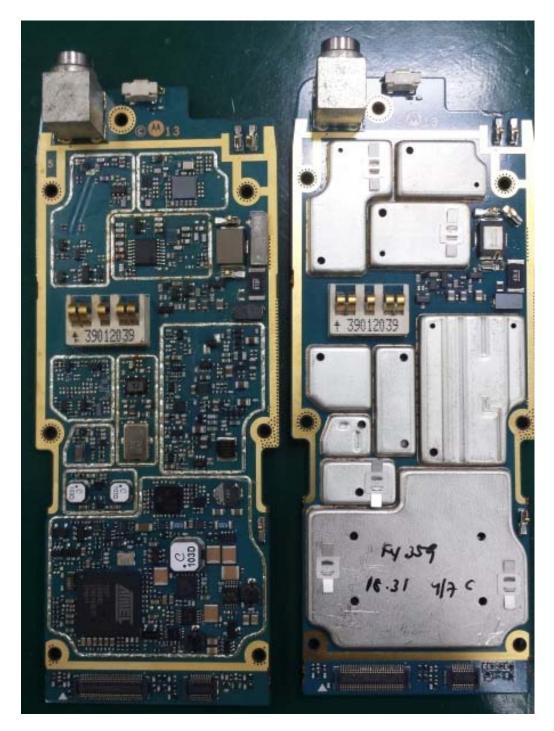

# EXHIBIT 9A - RF board without & with Shields (Top)

Model 3 / Model 2 / Model 1.5