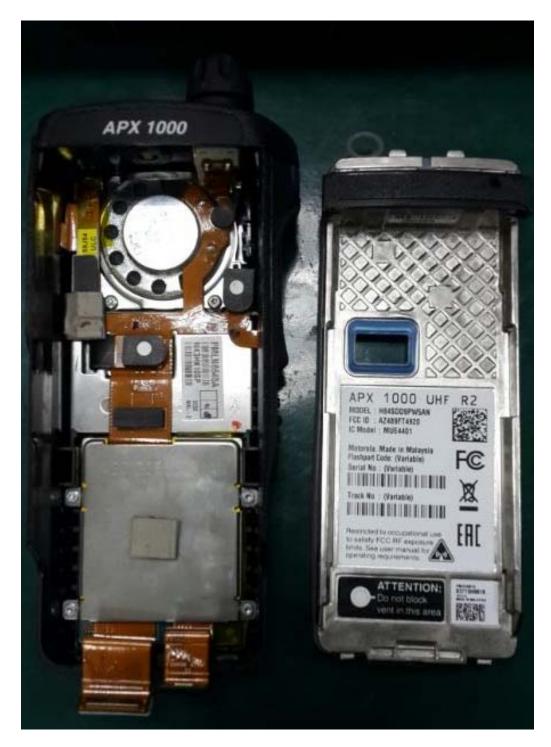

## **EXHIBIT 9E - RF board with chassis and housing (front side)**

Model 3 Model 2 Model 1.5

#### **EXHIBIT 9F - Chassis and Housing (back side)**

Model 3 / Model 2 / Model 1.5