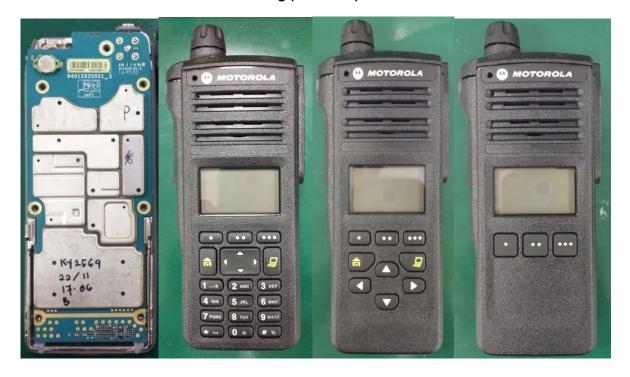

## **EXHIBIT 9C - Keypad board (Bottom)**

Model 3 / Model 2 / Model 1.5

## **EXHIBIT 9D - Keypad Board (Top)**

Model 3 Model 2 Model 1.5