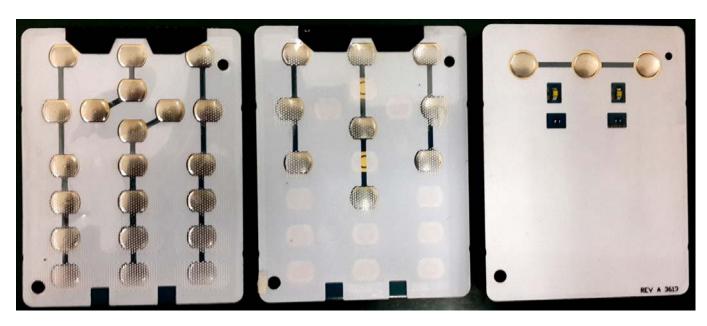

e). | 9E                                                                                                                                |
| RF Board with chassis and housing (back side).  | 9F                                                                                                                                |
|                                                 | RF board without & with Shields (Bottom). Keypad Board Bottom Keypad Board (Top). RF board with chassis and housing (front side). |

# EXHIBIT 9A - RF board without & with Shields (Top)



Model 3 / Model 2 / Model 1.5

# EXHIBIT 9B - RF board without & with Shields (Bottom)



Model 3 / Model 2 / Model 1.5

## **EXHIBIT 9C - Keypad board (Bottom)**



Model 3 / Model 2 / Model 1.5

## **EXHIBIT 9D - Keypad Board (Top)**



Model 3 Model 2 Model 1.5

## **EXHIBIT 9E - RF board with chassis and housing (front side)**



Model 3 Model 2 Model 1.5

#### **EXHIBIT 9F - Chassis and Housing (back side)**



Model 3 / Model 2 / Model 1.5