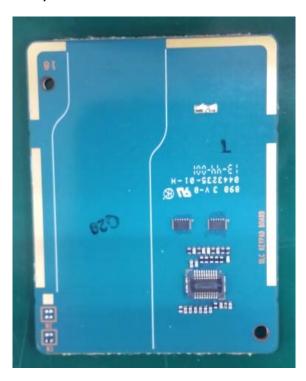

|
| RF board with chassis and housing (front side). | 9E                                                                                                                                |
| RF Board with chassis and housing (back side).  | 9F                                                                                                                                |
|                                                 | RF board without & with Shields (Bottom). Keypad Board Bottom Keypad Board (Top). RF board with chassis and housing (front side). |

# EXHIBIT 9A - RF board without & with Shields (Top)



Model 3 / Model 2 / Model 1.5

# EXHIBIT 9B - RF board without & with Shields (Bottom)



Model 3 / Model 2 / Model 1.5

## **EXHIBIT 9C - Keypad board (Bottom)**



Model 3 / Model 2 / Model 1.5

## **EXHIBIT 9D - Keypad Board (Top)**



Model 3 Model 2 Model 1.5

## **EXHIBIT 9E - RF board with chassis and housing (front side)**



Model 3 Model 2 Model 1.5

#### **EXHIBIT 9F - Chassis and Housing (back side)**



Model 3 / Model 2 / Model 1.5