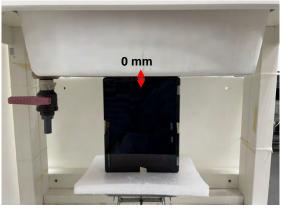

#### Body - distance between flat phantom and EUT is 0 mm

Fig.6 EUT Right side to flat phantom

Fig.7 EUT Left side to flat phantom

Unless otherwise stated the results shown in this test report refer only to the sample(s) tested and such sample(s) are retained for 90 days only.