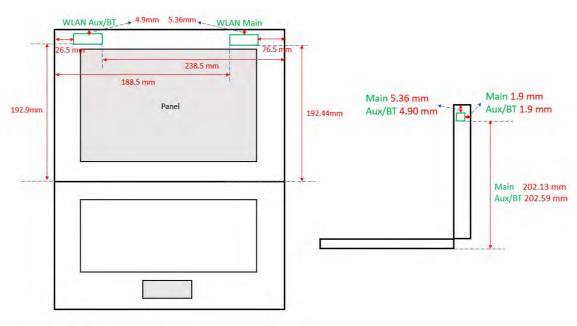

### Fig.10 Antenna location of EUT (Tablet mode)

Fig.11 Antenna location of EUT (Notebook mode)