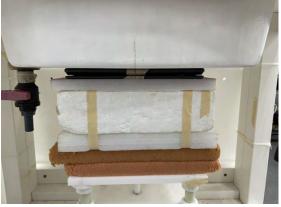

#### Body - distance between flat phantom and EUT is 0 mm

Fig.3 EUT Back side to flat phantom

Fig.4 EUT Top side to flat phantom

Fig.5 EUT Bottom side to flat phantom

Unless otherwise stated the results shown in this test report refer only to the sample(s) tested and such sample(s) are retained for 90 days only.