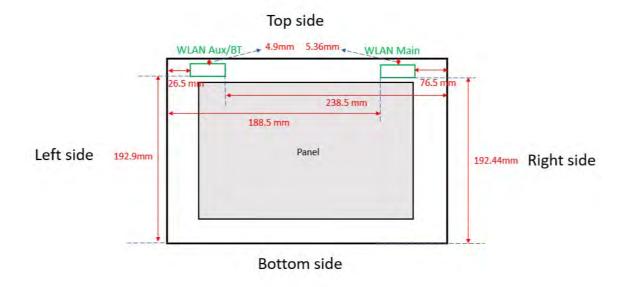

### Fig.10 Antenna location of EUT (Tablet mode)

Fig.11 Antenna location of EUT (Notebook mode)