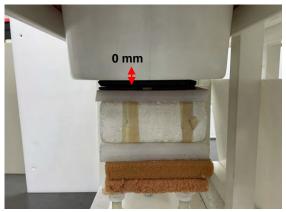

#### Body - distance between flat phantom and EUT is 0 mm

Fig.3 EUT Back side to flat phantom

Fig.4 EUT Top side to flat phantom

Fig.5 EUT Bottom side to flat phantom

Unless otherwise stated the results shown in this test report refer only to the sample(s) tested and such sample(s) are retained for 90 days only.