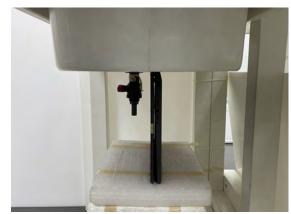

#### Body - distance between flat phantom and EUT is 0 mm

Fig.6 EUT Right side to flat phantom

Fig.7 EUT Left side to flat phantom

Unless otherwise stated the results shown in this test report refer only to the sample(s) tested and such sample(s) are retained for 90 days only.