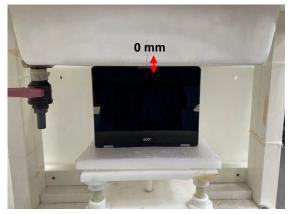

#### Body - distance between flat phantom and EUT is 0 mm

Fig.6 EUT Right side to flat phantom

Fig.7 EUT Left side to flat phantom

Unless otherwise stated the results shown in this test report refer only to the sample(s) tested and such sample(s) are retained for 90 days only.