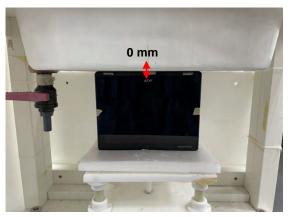

#### Body - distance between flat phantom and EUT is 0 mm

Fig.3 EUT Back side to flat phantom

Fig.4 EUT Top side to flat phantom

Fig.5 EUT Bottom side to flat phantom

Unless otherwise stated the results shown in this test report refer only to the sample(s) tested and such sample(s) are retained for 90 days only.