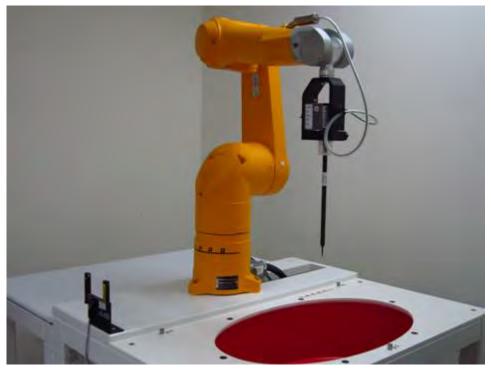

# **Appendix A - Photographs of Test Setup**

Fig.1 Photograph of the SAR measurement system

Unless otherwise stated the results shown in this test report refer only to the sample(s) tested and such sample(s) are retained for 90 days only.