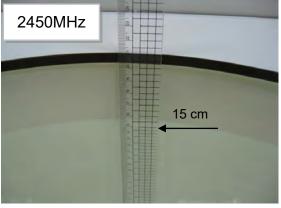

### Photograph of the tissue simulant fluid liquid depth

Unless otherwise stated the results shown in this test report refer only to the sample(s) tested and such sample(s) are retained for 90 days only.