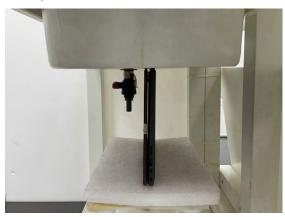

#### Body - distance between flat phantom and EUT is 0 mm

Fig.3 EUT Back side to flat phantom

Fig.4 EUT Top side to flat phantom

Fig.5 EUT Bottom side to flat phantom

Unless otherwise stated the results shown in this test report refer only to the sample(s) tested and such sample(s) are retained for 90 days only.