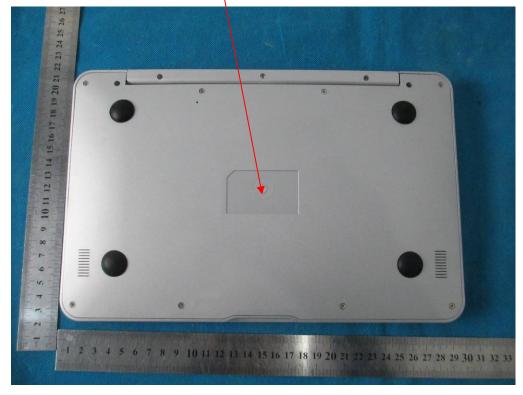

## FCC ID Label Location

The label shown shall be permanently affixed at a conspicuous location on the device and be readily visible to the user at the time purchase (Labeling requirements per 2.925)