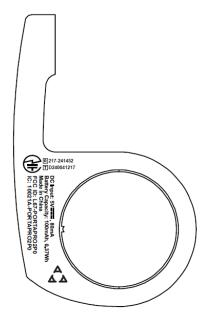

## Annex D. Label and Information

### **FCC Label Sample**

# FCC ID: L76-PORTAPRO2P0

#### **FCC Label Specifications**

Text is Black in color and is justified. Labels are printed in indelible ink on permanent adhesive backing or silk-screened onto the EUT or shall be affixed at a conspicuous location on the EUT. Where the EUT is constructed in two or more sections connected by wires and marketed together, the above statement is required to be affixed only to the main control unit. When the EUT is so small or for such use that it is not practicable to place the statement on it, the above information shall be placed in a prominent location in the instruction manual or pamphlet supplied to the user or, alternatively, shall be placed on the container in which the device is marketed.

### **FCC Label Location**