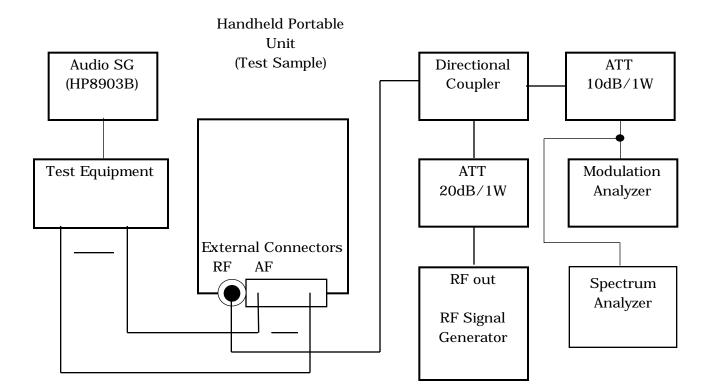

# TRANSMITTER TEST SET-UP (1)

This Test Set-up is for:

- A. Modulation Capability
- B. Audio Frequency Response
- C. Response of Low Pass Filter
- D. Modulation Limiting
- E. Occupied Band Width

### TRANSMITTER TEST SET-UP (2)