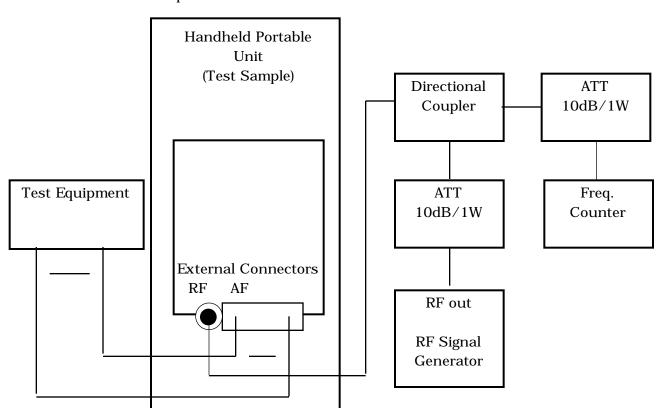

# This Test Set-up is for:

- A. Operational Stability
- B. Carrier Frequency Stability
- C. Operational Performance Stability
- D. Frequency Stability Temperature Variation
- E. Frequency Stability Voltage Variation

# Temperature Test Chamber

# TRANSMITTER TEST SET-UP (3)

This Test Set-up is for: