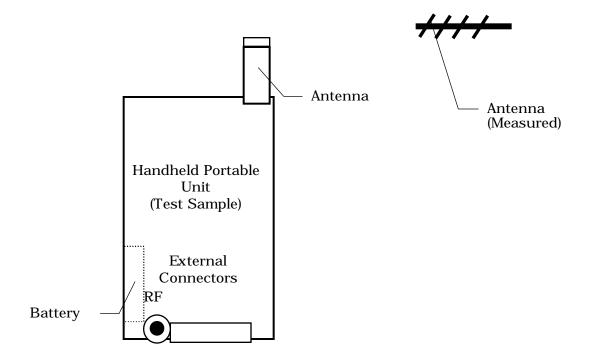

# TRANSMITTER TEST SET-UP (4)

This Test Set-up is for:

Field strength of spurious radiation