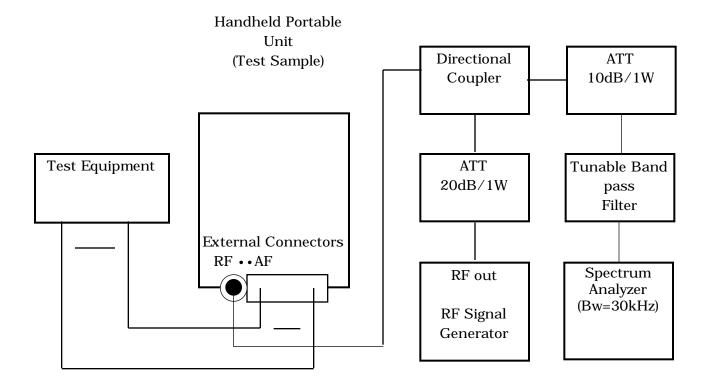

# TRANSMITTER TEST SET-UP (3)

This Test Set-up is for:

### SPURIOUS EMISSIONS AT ANTENNA TERMINALS