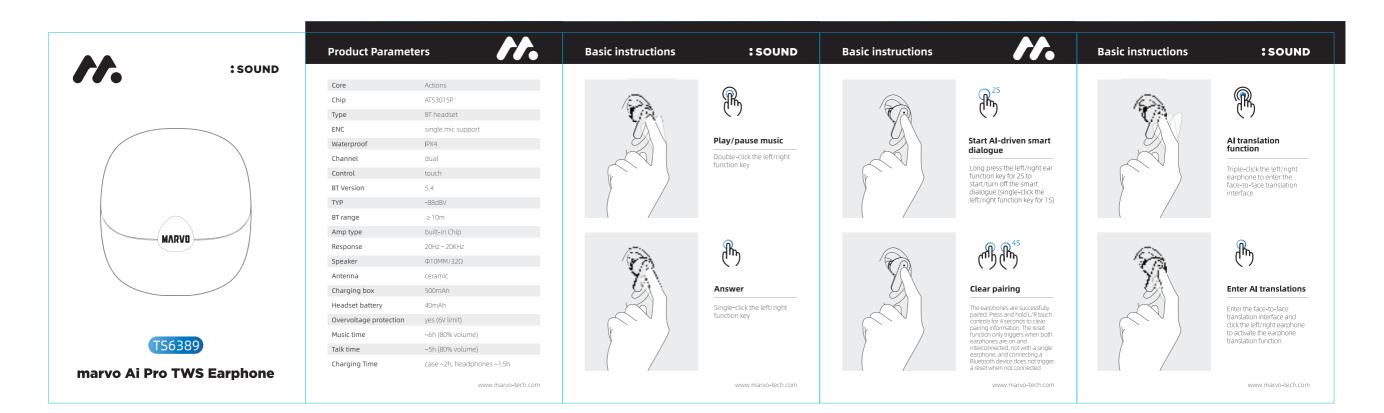

| Product Parameters                                                                                  |                                                                                                                                                                                                                                                                                                                                                                                                                                                                                                                                                                                                         | Product Parameters <b>: SOUND</b>                                                                                                                                              |                                                                                                                                                                           | Product Info                                                                                                                                                                                                                                                                                                                                                                                                                                                                                                                                                                                                                                                                                                                                                                                                                                                 | Warrar                                                                                                                                                                                                                                                                                                                                                                                                                                                                                                                                                                                                                                                                                                                                                                                                                                                                                                                                                                                                                              | Warranty Card                                                                                                                                                                                          |                                                           |                                  | ::               | SOUND                                                            |  |                                            | Ą |  |
|-----------------------------------------------------------------------------------------------------|---------------------------------------------------------------------------------------------------------------------------------------------------------------------------------------------------------------------------------------------------------------------------------------------------------------------------------------------------------------------------------------------------------------------------------------------------------------------------------------------------------------------------------------------------------------------------------------------------------|--------------------------------------------------------------------------------------------------------------------------------------------------------------------------------|---------------------------------------------------------------------------------------------------------------------------------------------------------------------------|--------------------------------------------------------------------------------------------------------------------------------------------------------------------------------------------------------------------------------------------------------------------------------------------------------------------------------------------------------------------------------------------------------------------------------------------------------------------------------------------------------------------------------------------------------------------------------------------------------------------------------------------------------------------------------------------------------------------------------------------------------------------------------------------------------------------------------------------------------------|-------------------------------------------------------------------------------------------------------------------------------------------------------------------------------------------------------------------------------------------------------------------------------------------------------------------------------------------------------------------------------------------------------------------------------------------------------------------------------------------------------------------------------------------------------------------------------------------------------------------------------------------------------------------------------------------------------------------------------------------------------------------------------------------------------------------------------------------------------------------------------------------------------------------------------------------------------------------------------------------------------------------------------------|--------------------------------------------------------------------------------------------------------------------------------------------------------------------------------------------------------|-----------------------------------------------------------|----------------------------------|------------------|------------------------------------------------------------------|--|--------------------------------------------|---|--|
| Power on<br>Power off<br>Mutual pairing<br>state<br>Enter device<br>pairing state<br>Connect device | Open the top cover of the charging box, take out the<br>earphones and turn them on automatically<br>Put them back in the charging box, and the<br>earphones will turn off automatically pair and<br>connect after turning on<br>The earphones will turn on, and the left and right<br>ears will automatically connect to each other and<br>enter the pairing state with the mobile phone.<br>After the mobile phone searches for the Bluetooth                                                                                                                                                          | volume- Mobile<br>Headphones low promp<br>battery reminder Promp<br>Headphones Putth                                                                                           | bile phone operation<br>bile phone operation<br>mpt tone (once every 10 minutes), below 3.5V<br>the earphones into the charging case and close the<br>e to start charging | <ul> <li>Troubleshooting</li> <li>In case of incorrect operation follow the steps below: <ul> <li>check the integrity of the connectors;</li> <li>check the connection to the computer;</li> <li>check your computer settings;</li> <li>Disconnect and reconnect the equipment; restart the computer.</li> </ul> </li> <li>If the problem persists, please contact your local seller.</li> <li>General Information</li> </ul>                                                                                                                                                                                                                                                                                                                                                                                                                                | Harmful Substances in Products         Harmful Substance         Unit       Hg       Cd       G**       PBB       PBDE         Plastic parts       O       O       O       O       O       O       O       O       O       O       O       O       O       O       O       O       O       Cd       C |                                                                                                                                                                                                        |                                                           |                                  |                  | PBDE           O           O           O           O           O |  |                                            |   |  |
| Disconnect                                                                                          | pairing name, click the pairing name to connect and the<br>connection will be successful<br>1. The earphones are out of the Bluetooth signal range<br>and enter the pairing mode. At this time, the earphone<br>pairing name can be retrieved by other devices. If it<br>exceeds 3 minutes, the left and right earphones will turn<br>off at the same time.<br>2. Manually disconnect the Bluetooth device: The<br>earphones enter the search pairing mode. At this time,<br>the earphone pairing name can be retrieved by other<br>devices. Turn on the device Bluetooth to automatically<br>reconnect | Charging Case Instru<br>Charging case<br>charging status<br>Charging case fully<br>charged status<br>Charging the earphones<br>Charging case status<br>Earphones fully charged | Red light flashes       Red light stays on       IS       Blue light flashes and stays on                                                                                 | Unauthorized repairs or disassembly of the product will void the warranty<br>and may cause its damage.     This product is safe and complies to EU requirements.     This product is safe and complies to EU requirements.     This product is manufactured conforming with the European RoHS standard.     This standard was introduced to reduce the amount of electrical and electronic     waste emitted into the atmosphere.     Using the WEE symbol (the crossed-out bin) indicates that the electrical and     electronic equipment inside the package can be recycled. When recycling waste     properly, you protect the environment and people health. Segregated household     waste collection, aids recycle materials and components used for the production     of this device. For detailed information about recycling, please contact your | material<br>× : Indicate<br>homoge<br>specified<br>Product<br>Date of                                                                                                                                                                                                                                                                                                                                                                                                                                                                                                                                                                                                                                                                                                                                                                                                                                                                                                                                                               | s of this part i<br>s that the con<br>neous materi<br>d in GB/T 2657<br>t Model<br>t Serial No<br>Purchase                                                                                             | is below the l<br>tent of the ha<br>ial of the com<br>72. | imit requireme<br>azardous subst | ance in da holmo | n GB/T26572.<br>it one                                           |  | Download APP                               |   |  |
| Auto reconnect<br>Reconnection<br>failed                                                            | Manually turn off the Bluetooth device or the earphones<br>are out of the Bluetooth signal range, turn on the device<br>Bluetooth or return to the connection range within 3<br>minutes, automatically reconnect, and the connection is<br>successful<br>3 minutes Bluetooth pairing timeout or reconnection<br>failure automatically turns off<br>www.marvo-tech.com                                                                                                                                                                                                                                   | Charging case status<br>Charging case low<br>power status                                                                                                                      | Blue light flashes 4 times slowly www.marvo-tech.com                                                                                                                      | QUALIFIED CERTIFICATE     QC       MODEL:     QC       CHECKER:     Q6                                                                                                                                                                                                                                                                                                                                                                                                                                                                                                                                                                                                                                                                                                                                                                                       | mobile<br>Address<br>Distribu<br>TEL<br>Warranty Ca                                                                                                                                                                                                                                                                                                                                                                                                                                                                                                                                                                                                                                                                                                                                                                                                                                                                                                                                                                                 | Customer Name         mobile NO.         Address         Distributor Name         TEL         Warranty Card is the important certificate for after-sale service of Marvo products, please keep it safe |                                                           |                                  |                  |                                                                  |  | FACEBOOK     Wanna Know Mare ?     Scan Me |   |  |