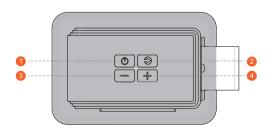

#### **Control Panel**

● "<sup>®</sup>": Power Button Press to power on / Hold for 3 seconds to power off.

2 " ② ": Input Mode Press to switch channels: ARC-OPT(OPTICAL)-BT-AUX-USB. Hold for 3 seconds to disconnect the current device and connect to a new device manually on your mobile phone / PC / TV (BT ID: SL3301)

❸ " ─ ": Volume Down ❹ " 朵 ": Volume Up