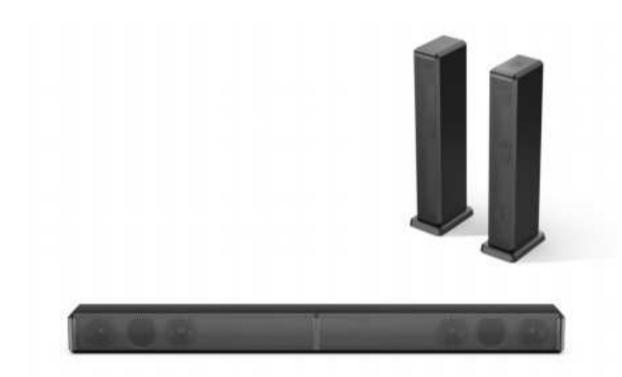

## **8 PLACEMENT OPTIONS**

Note: The soundbar should be placed at or near ear level.