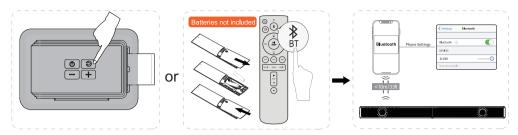

## **1 ACCESSORIES LIST**

# 7 CONNECT TO BLUETOOTH<sup>®</sup>

Press the " ② " button on the soundbar or press the " ≱ " button on the remote control to enter Bluetooth pairing mode.
Go to the Bluetooth setting on your phone, find and select "SL3301" to connect the soundbar.
Note: If it's already in the Bluetooth mode and connected, press and hold " ≱ " button for 3 seconds to disconnect current device and choose to connect to a new device manually on your mobile phone / PC / TV.