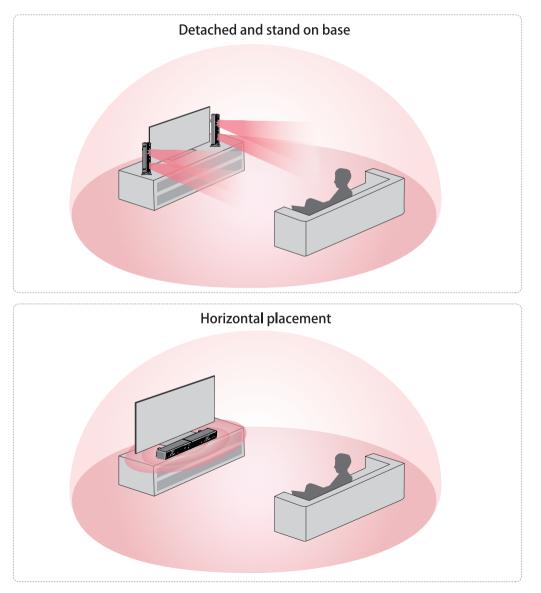

## **8 PLACEMENT OPTIONS**

Note: The soundbar should be placed at or near ear level.