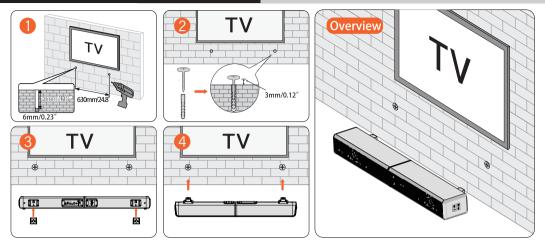

the AUX cable from TV and Soundbar when you want to switch other mode.

In Optical Mode: If there is no sound, try setting the TV audio output to PCM: TV Settings > Home > Settings > Sound > Digital Audio Output > PCM

# 7 CONNECT TO BLUETOOTH<sup>®</sup>

Press the " ② " button on the soundbar or press the " ≱ " button on the remote control to enter Bluetooth pairing mode.
Go to the Bluetooth setting on your phone, find and select "SL3301" to connect the soundbar.
Note: If it's already in the Bluetooth mode and connected, press and hold " ≱ " button for 3 seconds to disconnect current device and choose to connect to a new device manually on your mobile phone / PC / TV.



## **8 PLACEMENT OPTIONS**



Note: The soundbar should be placed at or near ear level.

# 9 WALL MOUNT INSTALLATION



# **10 SPECIFICATIONS**

| Model Number          | SL3301                    |
|-----------------------|---------------------------|
| Power Supply          | AC 100 - 240V, ~50 / 60Hz |
| Soundbar Driver s     | 2.25″ x 4(Soundbar)       |
| Frequency Response    | 45Hz - 20kHz              |
| Standby Power         | <0.5W                     |
| Operating Temperature | 0° C-45° C/32° F-113° F   |
| Bluetooth Vision      | 5.3                       |

| Dimensions and Weight |                         |
|-----------------------|-------------------------|
| Soundbar              | 800(W) × 137(D) × 67(H) |
| Packaging             | 367(W) ×278(D) ×476(H)  |
| Net Weight            | 1                       |
| Gross Weight          | /                       |

Trade Marks:

# Bluetooth®