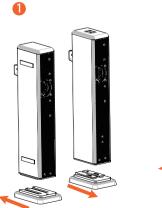

#### Detached and stand on base:

1 Set the soundbar on the base and align the joints.

**2** Plug in the Stereo RCA to RCA Audio Cable.