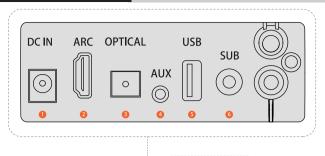

# **4 REAR PANEL**

#### ODC IN

**OHDMI ARC OUT** 

**BOPTICAL IN** 

OAUX IN

**OUSB** Port:

Support MP3 files with 64GB max memory.

**OSUBOUT:** 

Connect to active subwoofer (Not Included)