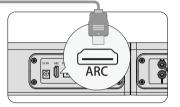

## **5 CONNECT TO TV VIA HDMI OUT ARC**

Step 1: Connect one end of the HDMI cable to the eARC / ARC port on the back of your TV.

#### Step 2: Then connect the other end into the ARC port of the soundbar.

Step 3: Press "ARC" button on the remote control to select "ARC" input.

If there is no sound, try setting the TV audio output to PCM: TV Settings > Home > Settings > Sound > Digital Audio Output > PCM

Note: Please turn on the "CEC" function on your TV.

When eARC / ARC is connected, your TV remote control can control the soundbar and TV simultaneously: Turn on / off O Adjust the volume