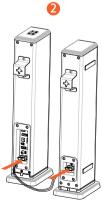

# **4 REAR PANEL**

#### ODC IN

**OHDMI ARC OUT** 

**BOPTICAL IN** 

OAUX IN

**OUSB** Port:

Support MP3 files with 64GB max memory.

**OSUBOUT:** 

Connect to active subwoofer (Not Included)