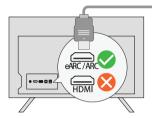

## **5 CONNECT TO TV VIA HDMI OUT ARC**

Step 1: Connect one end of the HDMI cable to the eARC / ARC port on the back of your TV.

#### Step 2: Then connect the other end into the ARC port of the soundbar.

Step 3: Press "ARC" button on the remote control to select "ARC" input.

If there is no sound, try setting the TV audio output to PCM: TV Settings > Home > Settings > Sound > Digital Audio Output > PCM

Note: Please turn on the "CEC" function on your TV.

When eARC / ARC is connected, your TV remote control can control the soundbar and TV simultaneously: Turn on / off O Adjust the volume