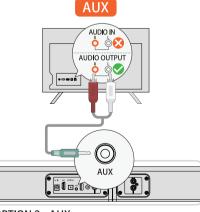

#### OPTION 2: AUX

Ocnnect the 3.5mm to RCA audio cable to connect to your TV's RCA AUDIO OUT port. 2 Make sure the color of the cables ends matches the color of the TV ports. Note: Please remember to unplug the AUX cable from TV and Soundbar when you want to switch other mode.