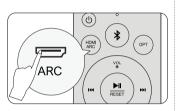

#### Step 2: Then connect the other end into the ARC port of the soundbar.

Step 3: Press "ARC" button on the remote control to select "ARC" input.

If there is no sound, try setting the TV audio output to PCM: TV Settings > Home > Settings > Sound > Digital Audio Output > PCM