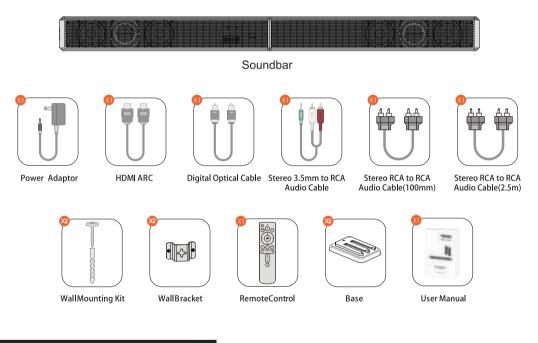

|    |
| 4 REAR PANEL                        | 03 |
|                                     |    |
| 5 CONNECT TO TV VIA HDMI OUT ARC    | 03 |
|                                     |    |
| 6 CONNECT TO TV VIA OPTICAL / AUX   | 03 |
|                                     |    |
|                                     |    |
| 7 CONNECT TO BLUETOOTH <sup>®</sup> | 04 |
|                                     |    |
| 8 PLACEMENT OPTIONS                 | 04 |
|                                     |    |
| 9 WALL MOUNT INSTALLATION           | 05 |
| 9 WALL MOUNT INSTALLATION           | 00 |
|                                     |    |
| 10 SPECIFICATIONS                   | 05 |

**MIROIR SL3301** 

**User Manual** 

**WE ARE** READY **TO HELP** 



## **1 ACCESSORIES LIST**



# **2 SOUNDBAR CONTROLS**



#### **Control Panel**

● "<sup>®</sup>": Power Button Press to power on / Hold for 3 seconds to power off.

2 " ② ": Input Mode Press to switch channels: ARC-OPT(OPTICAL)-BT-AUX-USB. Hold for 3 seconds to disconnect the current device and connect to a new device manually on your mobile phone / PC / TV (BT ID: SL3301)

❸ " ─ ": Volume Down ❹ " 朵 ": Volume Up

#### **Remote Control**

| _                    | Remote Control                                                                                                                                                                                                                                                                                                             |  |  |
|----------------------|----------