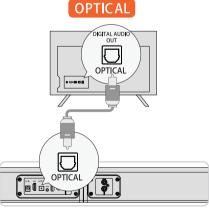

#### **OPTION 1: OPTICAL**

Make sure the TV's port is OPTICAL OUT, connect both sides of the cable to OPTICAL, for both the TV and the soundbar. Make sure the optical plug is inserted correctly as it

shows in the picture. Do not insert the plug upside

- down and break the optical.
- Note: If audio is coming from the internal TV speakers, mute or minimize the TV volume.

In Optical Mode: If there is no sound, try setting the TV audio output to PCM: TV Settings > Home > Settings > Sound > Digital Audio Output > PCM