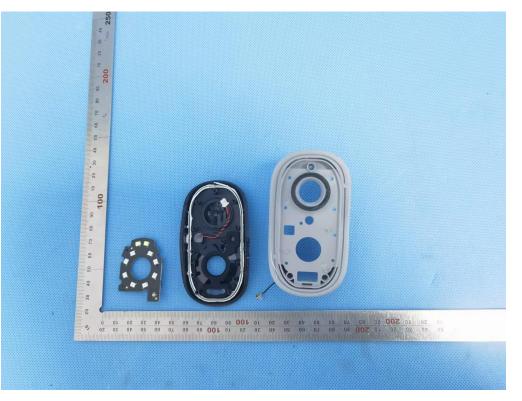

#### **INTERNAL VIEW OF EUT (FIGURE 2)**

**INTERNAL VIEW OF EUT (FIGURE 3)** 

Any report having not been signed by authorized approver, or having been altered without authorization, or having not been stamped by the "Dedicated Testing/Inspection Stamp" is deemed to be invalid. Copying or excerpting portion of, or altering the content of the report is not permitted without the written authorization of AGC. The test results presented in the report apply only to the tested sample. Any objections to report issued by AGC should be submitted to AGC within 15days after the issuance of the test report. Further enquiry of validity or verification of the test report should be addressed to AGC by agc01@agccert.com.