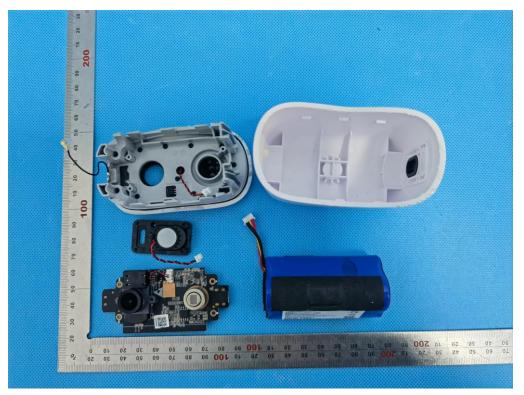

## OPEN VIEW OF EUT-1

Any report having not been signed by authorized approver, or having been altered without authorization, or having not been stamped by the "Dedicated Testing/Inspection Stamp" is deemed to be invalid. Copying or excerpting portion of, or altering the content of the report is not permitted without the written authorization of AGC. The test results presented in the report apply only to the tested sample. Any objections to report issued by AGC should be submitted to AGC within 15days after the issuance of the test report. Further enquiry of validity or verification of the test report should be addressed to AGC by agc01@agccert.com.

#### OPEN VIEW OF EUT-2