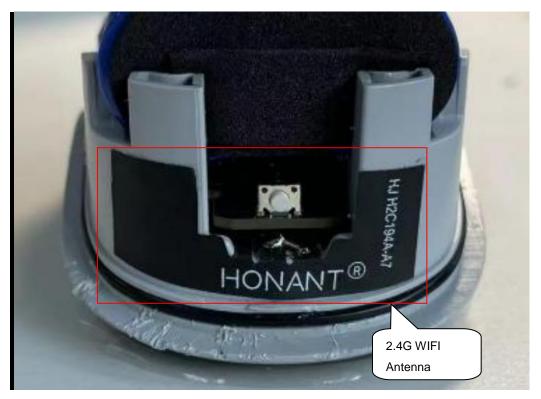

#### ANTENNA CLOSE-UP PHOTO-1

**A**GC

ANTENNA CLOSE-UP PHOTO-2

AGC

**INTERNAL VIEW OF EUT (FIGURE 1)** 