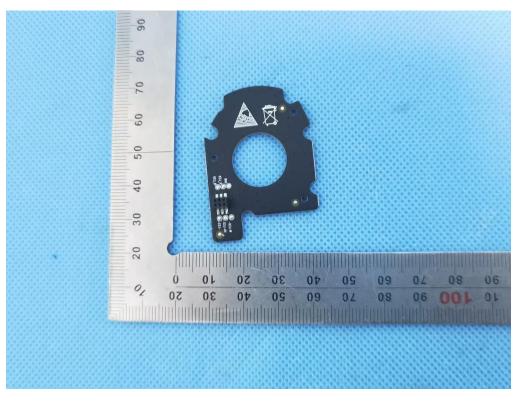

#### **INTERNAL VIEW OF EUT (FIGURE 2)**

**INTERNAL VIEW OF EUT (FIGURE 3)** 

Any report having not been signed by authorized approver, or having been altered without authorization, or having not been stamped by the "Dedicated Testing/Inspection Stamp" is deemed to be invalid. Copying or excerpting portion of, or altering the content of the report is not permitted without the written authorization of AGC. The test results presented in the report apply only to the tested sample. Any objections to report issued by AGC should be submitted to AGC within 15days after the issuance of the test report. Further enquiry of validity or verification of the test report should be addressed to AGC by agc01@agccert.com.