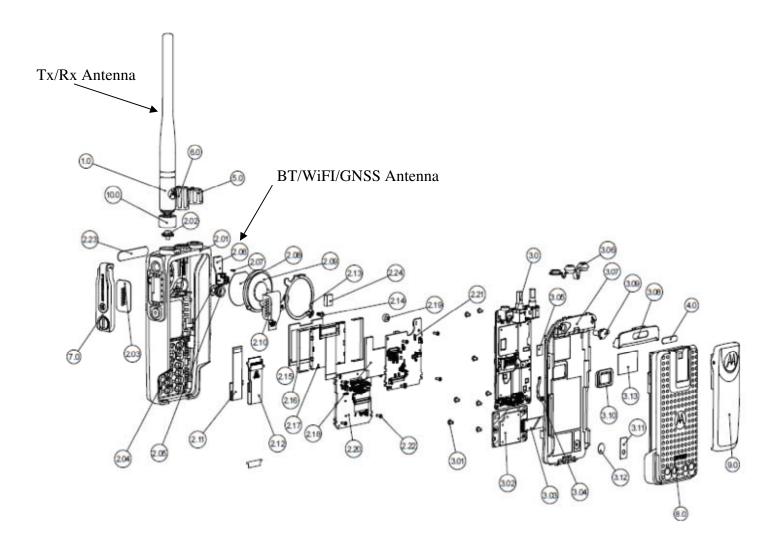

KP radio                                                                        | 9O             |

### Exhibits 9A



RF board with Shields (Top)

## <u>Exhibit 9B</u>



RF board without Shields (Top)

### Exhibit 9C



RF board with Shields (Bottom)

### Exhibit 9D



RF board without Shields (Bottom)

## Exhibit 9E



RF board with chassis and housing (front side)

#### Exhibit 9F



Chassis and Housing (back side)

### Exhibit 9G



Keypad board (Top)

# <u>Exhibit 9H</u>



Keypad board (Bottom)

### <u>Exhibit 9I</u>



Interface board (Top) with and without Poron Pad

Exhibit 9J



Interface board (Bottom)

### Exhibit 9K



GOB board with Shields (Top)

## Exhibit 9L



GOB board without shields (Top)

# Exhibit 9M



GOB board (Bottom)

EXHIBIT 9 SHEET 11 OF 13

#### Exhibit 9N



**Exploded View of FKP Radio** 

## Exhibit 90



**Exploded View of NKP Radio** 

EXHIBIT 9 SHEET 13 OF 13