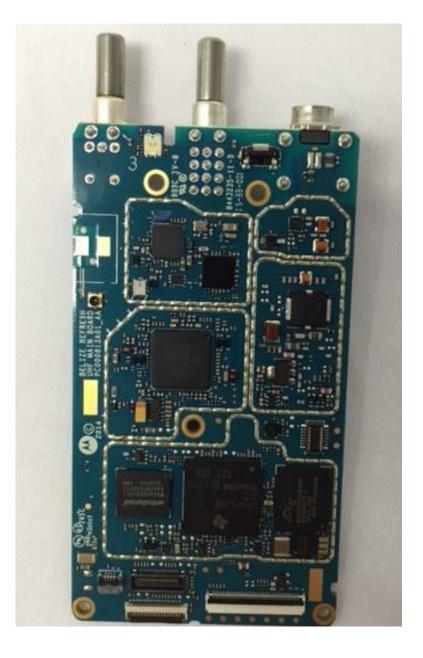

erface Board (Bottom)                                                                          | 9J             |
| 11. GOB board with Shields (Top).                                                                     | 9K             |
| 10. GOB board without Shields (Top).                                                                  | 9L             |
| 11. GOB board (Bottom).                                                                               | 9M             |
| 12. Exploded View of FKP radio                                                                        | 9N             |
| 13. Exploded View of NKP radio                                                                        | 9O             |

### Exhibits 9A



RF board with Shields (Top)

## <u>Exhibit 9B</u>



RF board without Shields (Top)

### Exhibit 9C



RF board with Shields (Bottom)

### Exhibit 9D



RF board without Shields (Bottom)

## Exhibit 9E



RF board with chassis and housing (front side)

#### Exhibit 9F



Chassis and Housing (back side)

### Exhibit 9G



Keypad board (Top)

# <u>Exhibit 9H</u>



Keypad board (Bottom)

### <u>Exhibit 9I</u>



Interface board (Top) with and without Poron Pad

Exhibit 9J



Interface board (Bottom)

### Exhibit 9K



GOB board with Shields (Top)

## Exhibit 9L



GOB board without shields (Top)

# Exhibit 9M



GOB board (Bottom)

EXHIBIT 9 SHEET 11 OF 13

#### Exhibit 9N



**Exploded View of FKP Radio** 

## Exhibit 90



**Exploded View of NKP Radio** 

EXHIBIT 9 SHEET 13 OF 13