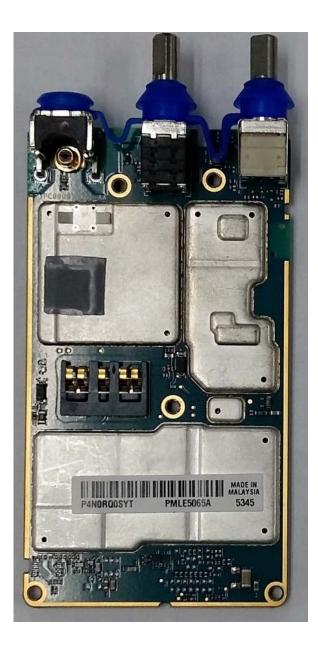

| 9J             |
| 11. GOB board with Shields (Top).                                                                     | 9K             |
| 10. GOB board without Shields (Top).                                                                  | 9L             |
| 11. GOB board (Bottom).                                                                               | 9M             |
| 12. Exploded View of FKP radio                                                                        | 9N             |
| 13. Exploded View of NKP radio                                                                        | 9O             |

### Exhibits 9A



RF board with Shields (Top)

## <u>Exhibit 9B</u>



RF board without Shields (Top)

### Exhibit 9C



RF board with Shields (Bottom)

### Exhibit 9D



RF board without Shields (Bottom)

## Exhibit 9E



RF board with chassis and housing (front side)

#### Exhibit 9F



Chassis and Housing (back side)

### Exhibit 9G



Keypad board (Top)

# <u>Exhibit 9H</u>



Keypad board (Bottom)

### <u>Exhibit 9I</u>



Interface board (Top) with and without Poron Pad

Exhibit 9J



Interface board (Bottom)

### Exhibit 9K



GOB board with Shields (Top)

## Exhibit 9L



GOB board without shields (Top)

# Exhibit 9M



GOB board (Bottom)

EXHIBIT 9 SHEET 11 OF 13

#### Exhibit 9N



**Exploded View of FKP Radio** 

## Exhibit 90



**Exploded View of NKP Radio** 

EXHIBIT 9 SHEET 13 OF 13