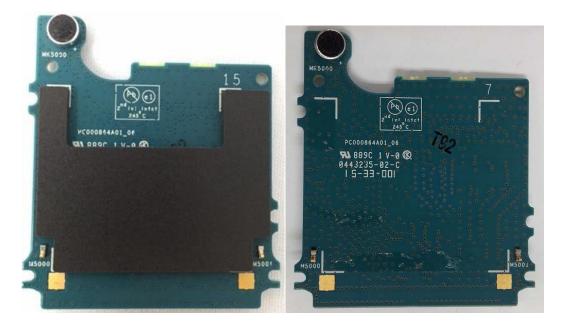

### Exhibit 9C

RF board with Shields (Bottom)

### Exhibit 9D

RF board without Shields (Bottom)