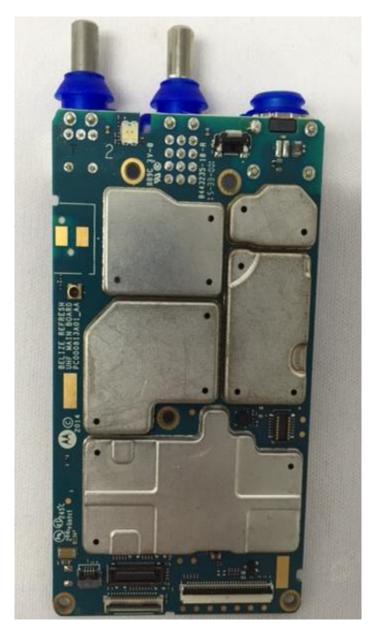

| 91             |
| 10. Interface Board (Bottom)                                                                          | 9J             |
| 11. GOB board with Shields (Top).                                                                     | 9K             |
| 10. GOB board without Shields (Top).                                                                  | 9L             |
| 11. GOB board (Bottom).                                                                               | 9M             |
| 12. Exploded View of FKP radio                                                                        | 9N             |
| 13. Exploded View of NKP radio                                                                        | 9O             |

### Exhibits 9A



RF board with Shields (Top)

## <u>Exhibit 9B</u>



RF board without Shields (Top)

### Exhibit 9C



RF board with Shields (Bottom)

### Exhibit 9D



RF board without Shields (Bottom)

## Exhibit 9E



RF board with chassis and housing (front side)

#### Exhibit 9F



Chassis and Housing (back side)

### Exhibit 9G



Keypad board (Top)

# <u>Exhibit 9H</u>



Keypad board (Bottom)

### <u>Exhibit 9I</u>



Interface board (Top) with and without Poron Pad

Exhibit 9J



Interface board (Bottom)

### Exhibit 9K



GOB board with Shields (Top)

## Exhibit 9L



GOB board without shields (Top)

# Exhibit 9M



GOB board (Bottom)

EXHIBIT 9 SHEET 11 OF 13

#### Exhibit 9N



**Exploded View of FKP Radio** 

## Exhibit 90



**Exploded View of NKP Radio** 

EXHIBIT 9 SHEET 13 OF 13