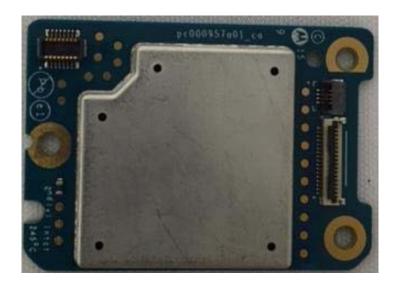

### Exhibit 9K

GOB board with Shields (Top)

## Exhibit 9L

GOB board without shields (Top)