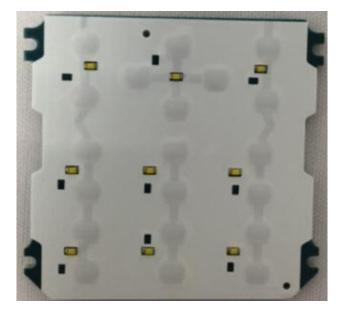

Top).                                                                  | 9L             |
| 11. GOB board (Bottom).                                                                               | 9M             |
| 12. Exploded View of FKP radio                                                                        | 9N             |
| 13. Exploded View of NKP radio                                                                        | 9O             |

### Exhibits 9A



RF board with Shields (Top)

## <u>Exhibit 9B</u>



RF board without Shields (Top)

### Exhibit 9C



RF board with Shields (Bottom)

### Exhibit 9D



RF board without Shields (Bottom)

## Exhibit 9E



RF board with chassis and housing (front side)

#### Exhibit 9F



Chassis and Housing (back side)

### Exhibit 9G



Keypad board (Top)

# <u>Exhibit 9H</u>



Keypad board (Bottom)

### <u>Exhibit 9I</u>



Interface board (Top) with and without Poron Pad

Exhibit 9J



Interface board (Bottom)

### Exhibit 9K



GOB board with Shields (Top)

## Exhibit 9L



GOB board without shields (Top)

# Exhibit 9M



GOB board (Bottom)

EXHIBIT 9 SHEET 11 OF 13

#### Exhibit 9N



**Exploded View of FKP Radio** 

## Exhibit 90



**Exploded View of NKP Radio** 

EXHIBIT 9 SHEET 13 OF 13