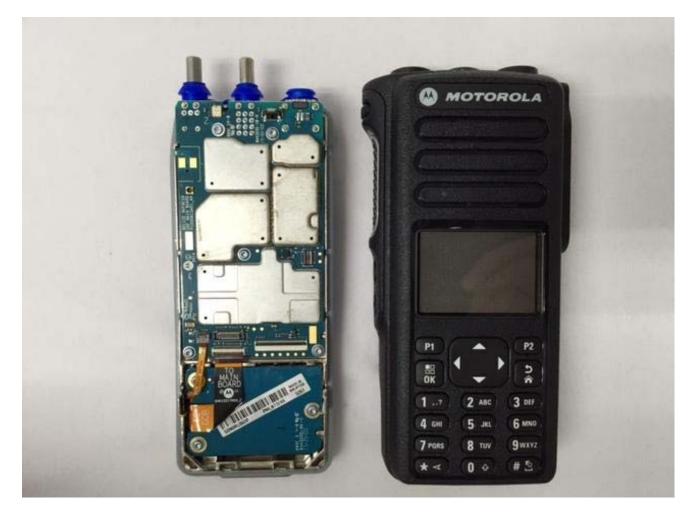

| 9K             |
| 10. GOB board without Shields (Top).                                                                  | 9L             |
| 11. GOB board (Bottom).                                                                               | 9M             |
| 12. Exploded View of FKP radio                                                                        | 9N             |
| 13. Exploded View of NKP radio                                                                        | 9O             |

### Exhibits 9A



RF board with Shields (Top)

## <u>Exhibit 9B</u>



RF board without Shields (Top)

### Exhibit 9C



RF board with Shields (Bottom)

### Exhibit 9D



RF board without Shields (Bottom)

## Exhibit 9E



RF board with chassis and housing (front side)

#### Exhibit 9F



Chassis and Housing (back side)

### Exhibit 9G



Keypad board (Top)

# <u>Exhibit 9H</u>



Keypad board (Bottom)

### <u>Exhibit 9I</u>



Interface board (Top) with and without Poron Pad

Exhibit 9J



Interface board (Bottom)

### Exhibit 9K



GOB board with Shields (Top)

## Exhibit 9L



GOB board without shields (Top)

# Exhibit 9M



GOB board (Bottom)

EXHIBIT 9 SHEET 11 OF 13

#### Exhibit 9N



**Exploded View of FKP Radio** 

## Exhibit 90



**Exploded View of NKP Radio** 

EXHIBIT 9 SHEET 13 OF 13