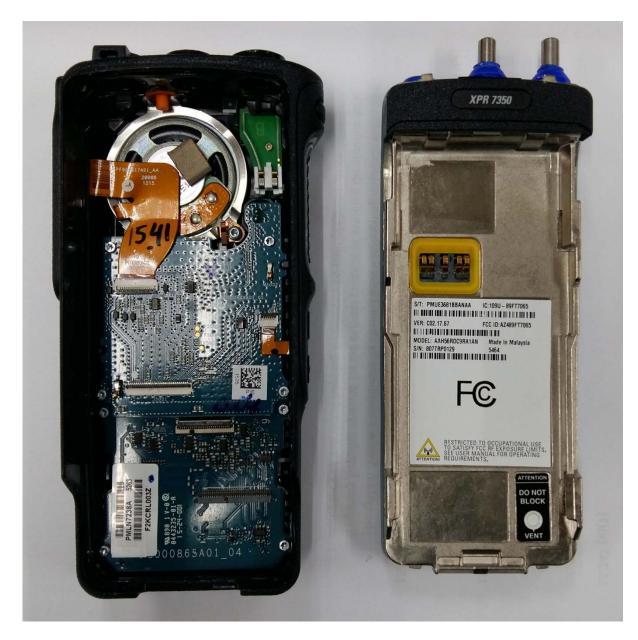

9K             |
| 10. GOB board without Shields (Top).                                                                  | 9L             |
| 11. GOB board (Bottom).                                                                               | 9M             |
| 12. Exploded View of FKP radio                                                                        | 9N             |
| 13. Exploded View of NKP radio                                                                        | 9O             |

### Exhibits 9A



RF board with Shields (Top)

## <u>Exhibit 9B</u>



RF board without Shields (Top)

### Exhibit 9C



RF board with Shields (Bottom)

### Exhibit 9D



RF board without Shields (Bottom)

## Exhibit 9E



RF board with chassis and housing (front side)

#### Exhibit 9F



Chassis and Housing (back side)

### Exhibit 9G



Keypad board (Top)

# <u>Exhibit 9H</u>



Keypad board (Bottom)

### <u>Exhibit 9I</u>



Interface board (Top) with and without Poron Pad

Exhibit 9J



Interface board (Bottom)

### Exhibit 9K



GOB board with Shields (Top)

## Exhibit 9L



GOB board without shields (Top)

# Exhibit 9M



GOB board (Bottom)

EXHIBIT 9 SHEET 11 OF 13

#### Exhibit 9N



**Exploded View of FKP Radio** 

## Exhibit 90



**Exploded View of NKP Radio** 

EXHIBIT 9 SHEET 13 OF 13