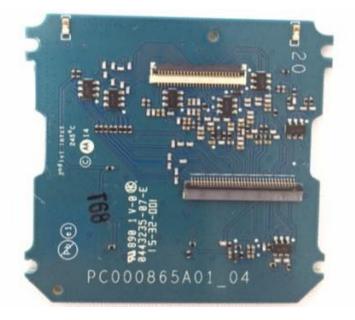

### <u>Exhibit 9I</u>

Interface board (Top) with and without Poron Pad

Exhibit 9J

Interface board (Bottom)