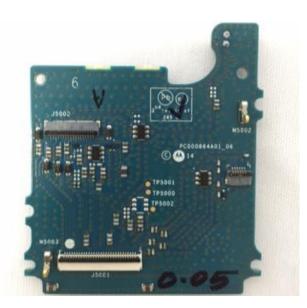

### <u>Exhibit 9I</u>

Interface board (Top) with and without Poron Pad

Exhibit 9J

Interface board (Bottom)