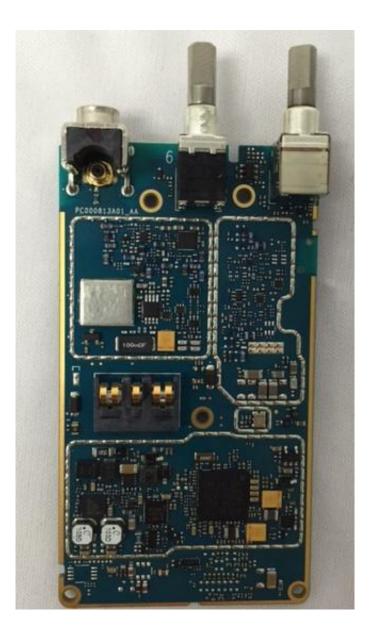

|
| 11. GOB board with Shields (Top).                                                                     | 9K             |
| 10. GOB board without Shields (Top).                                                                  | 9L             |
| 11. GOB board (Bottom).                                                                               | 9M             |
| 12. Exploded View of FKP radio                                                                        | 9N             |
| 13. Exploded View of NKP radio                                                                        | 9O             |

### Exhibits 9A



RF board with Shields (Top)

## <u>Exhibit 9B</u>



RF board without Shields (Top)

### Exhibit 9C



RF board with Shields (Bottom)

### Exhibit 9D



RF board without Shields (Bottom)

## Exhibit 9E



RF board with chassis and housing (front side)

#### Exhibit 9F



Chassis and Housing (back side)

### Exhibit 9G



Keypad board (Top)

# <u>Exhibit 9H</u>



Keypad board (Bottom)

### <u>Exhibit 9I</u>



Interface board (Top) with and without Poron Pad

Exhibit 9J



Interface board (Bottom)

### Exhibit 9K



GOB board with Shields (Top)

## Exhibit 9L



GOB board without shields (Top)

# Exhibit 9M



GOB board (Bottom)

EXHIBIT 9 SHEET 11 OF 13

#### Exhibit 9N



**Exploded View of FKP Radio** 

## Exhibit 90



**Exploded View of NKP Radio** 

EXHIBIT 9 SHEET 13 OF 13