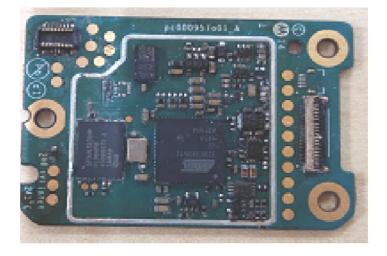

| 9N             |
| 13. Exploded View of NKP radio                                                                        | 9O             |

### Exhibits 9A



RF board with Shields (Top)

## <u>Exhibit 9B</u>



RF board without Shields (Top)

### Exhibit 9C



RF board with Shields (Bottom)

### Exhibit 9D



RF board without Shields (Bottom)

## Exhibit 9E



RF board with chassis and housing (front side)

#### Exhibit 9F



Chassis and Housing (back side)

### Exhibit 9G



Keypad board (Top)

# <u>Exhibit 9H</u>



Keypad board (Bottom)

### <u>Exhibit 9I</u>



Interface board (Top) with and without Poron Pad

Exhibit 9J



Interface board (Bottom)

### Exhibit 9K



GOB board with Shields (Top)

## Exhibit 9L



GOB board without shields (Top)

# Exhibit 9M



GOB board (Bottom)

EXHIBIT 9 SHEET 11 OF 13

#### Exhibit 9N



**Exploded View of FKP Radio** 

## Exhibit 90



**Exploded View of NKP Radio** 

EXHIBIT 9 SHEET 13 OF 13