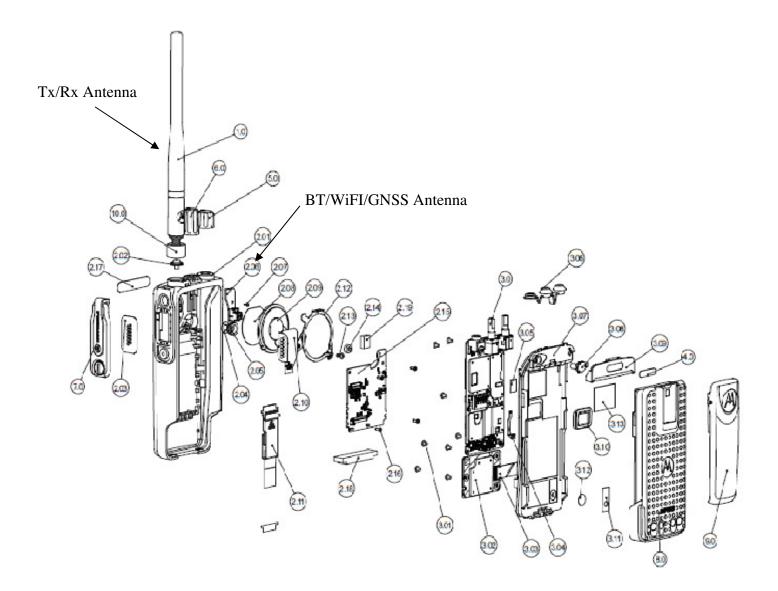

| 9O             |

### Exhibits 9A



RF board with Shields (Top)

## <u>Exhibit 9B</u>



RF board without Shields (Top)

### Exhibit 9C



RF board with Shields (Bottom)

### Exhibit 9D



RF board without Shields (Bottom)

## Exhibit 9E



RF board with chassis and housing (front side)

#### Exhibit 9F



Chassis and Housing (back side)

### Exhibit 9G



Keypad board (Top)

# <u>Exhibit 9H</u>



Keypad board (Bottom)

### <u>Exhibit 9I</u>



Interface board (Top) with and without Poron Pad

Exhibit 9J



Interface board (Bottom)

### Exhibit 9K



GOB board with Shields (Top)

## Exhibit 9L



GOB board without shields (Top)

# Exhibit 9M



GOB board (Bottom)

EXHIBIT 9 SHEET 11 OF 13

#### Exhibit 9N



**Exploded View of FKP Radio** 

## Exhibit 90



**Exploded View of NKP Radio** 

EXHIBIT 9 SHEET 13 OF 13