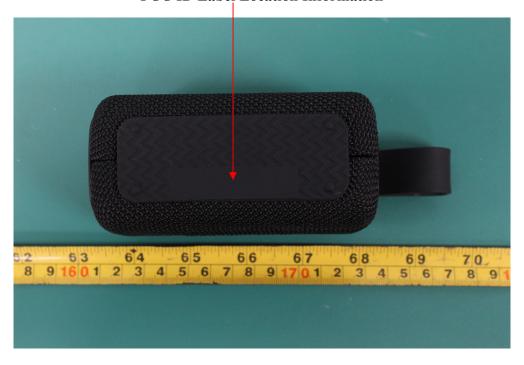

## **FCC ID Label Location Information**

The label shown shall be permanently affixed at a conspicuous location on the device and be readily visible to the user at the time purchase (Labeling requirements per 2.925)