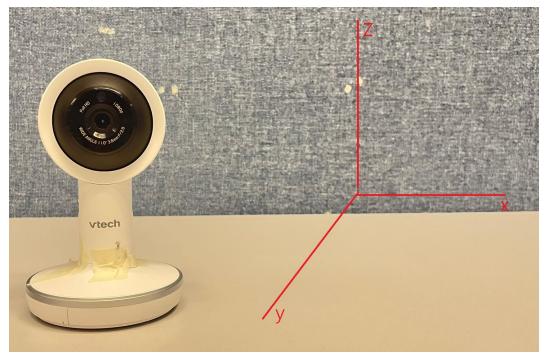

edance         | ~50 ohms                                                                       |
| Connectors                | -                                                                              |
| Dimensions                | 19x13 mm                                                                       |
| Manufacturer              | Vtech Telecommunications Ltd                                                   |
| Manufacturer address      | 23/F, Tai Ping Industrial Centre, Blk1,<br>57 Ting Kok Road, Tai Po, Hong Kong |
| Model number              | ANT-RM5887-P-WI-1                                                              |

# [VTECH] [2.4GHz Monopole Antenna]

Antenna pattern (2436MHz) (the frequency with maximum gain)

### XY plane (gain theta)



### Coordination:



## [VTECH] [2.4GHz Monopole Antenna]

### Physical Dimension:



Figure 1 Physical dimension (mm)