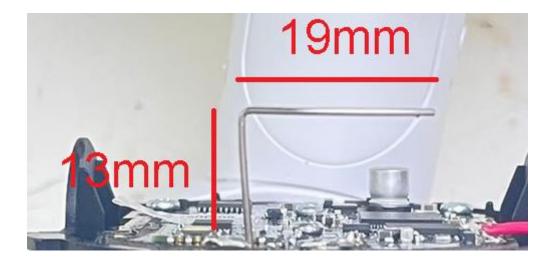

|
| Connectors                | -                                                                              |
| Dimensions                | 19x13 mm                                                                       |
| Manufacturer              | Vtech Telecommunications Ltd                                                   |
| Manufacturer address      | 23/F, Tai Ping Industrial Centre, Blk1,<br>57 Ting Kok Road, Tai Po, Hong Kong |
| Model number              | ANT-RM5887-P-WI-1                                                              |

# [VTECH] [2.4GHz Monopole Antenna]

Antenna pattern (2436MHz) (the frequency with maximum gain)

### XY plane (gain theta)



### Coordination:



## [VTECH] [2.4GHz Monopole Antenna]

### Physical Dimension:



Figure 1 Physical dimension (mm)