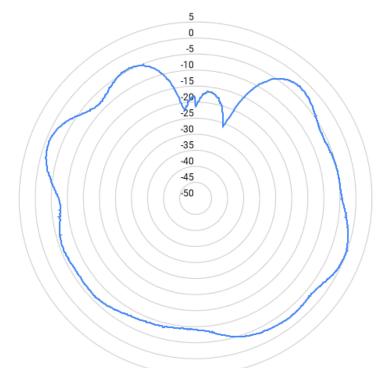

# [VTECH] [2.4GHz Monopole Antenna]

Antenna pattern (2436MHz) (the frequency with maximum gain)

### XY plane (gain theta)