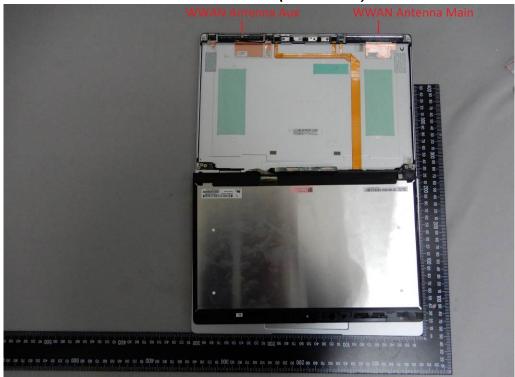

## WWAN Antenna (HONG-BO)

Unless otherwise stated the results shown in this test report refer only to the sample(s) tested and such sample(s) are retained for 90 days only. 除非另有說明,此報告結果僅對測試之樣品負責,同時此樣品僅保留90天。本報告未經本公司書面許可,不可部份複製。