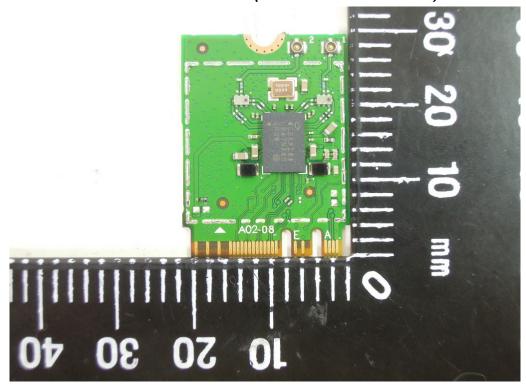

### WLAN / BT Module-2 (Model No.: 9560NGW)

Unless otherwise stated the results shown in this test report refer only to the sample(s) tested and such sample(s) are retained for 90 days only. 除非另有說明,此報告結果僅對測試之樣品負責,同時此樣品僅保留90天。本報告未經本公司書面許可,不可部份複製。