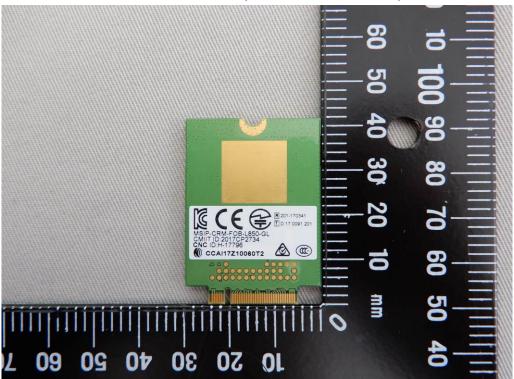

### WWAN Module-2 (Model No.: L850-GL)

Unless otherwise stated the results shown in this test report refer only to the sample(s) tested and such sample(s) are retained for 90 days only. 除非另有說明,此報告結果僅對測試之樣品負責,同時此樣品僅保留90天。本報告未經本公司書面許可,不可部份複製。