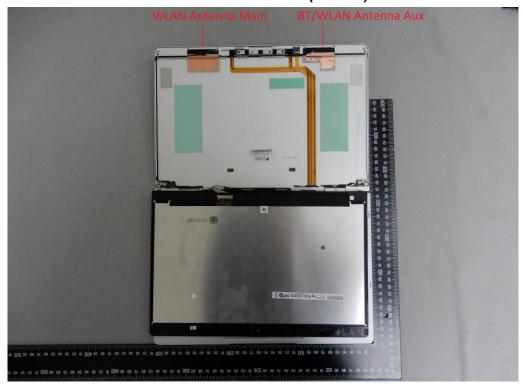

## BT/ WLAN Antenna (AWAN)

Unless otherwise stated the results shown in this test report refer only to the sample(s) tested and such sample(s) are retained for 90 days only. 除非另有說明,此報告結果僅對測試之樣品負責,同時此樣品僅保留90天。本報告未經本公司書面許可,不可部份複製。