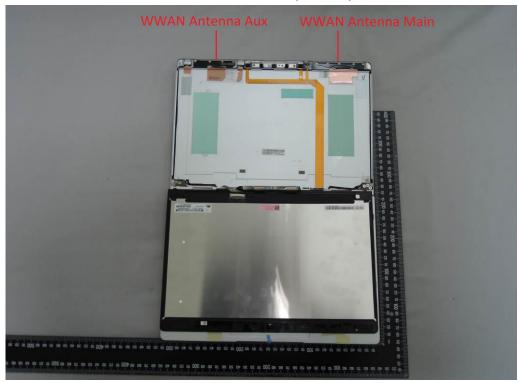

### WWAN Antenna (AWAN)

Unless otherwise stated the results shown in this test report refer only to the sample(s) tested and such sample(s) are retained for 90 days only. 除非另有說明,此報告結果僅對測試之樣品負責,同時此樣品僅保留90天。本報告未經本公司書面許可,不可部份複製。