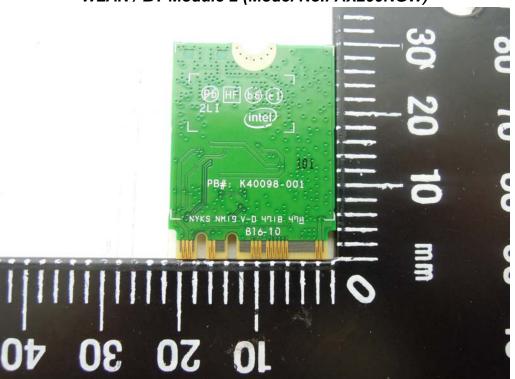

WLAN / BT Module-2 (Model No.: AX200NGW)

WLAN / BT Module-3 (Model No.: AX200NGW)

Unless otherwise stated the results shown in this test report refer only to the sample(s) tested and such sample(s) are retained for 90 days only. 除非另有說明,此報告結果僅對測試之樣品負責,同時此樣品僅保留90天。本報告未經本公司書面許可,不可部份複製。