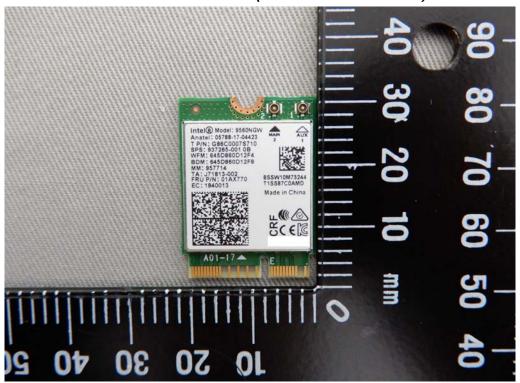

### WLAN / BT Module-2 (Model No.: 9560NGW)

Unless otherwise stated the results shown in this test report refer only to the sample(s) tested and such sample(s) are retained for 90 days only. 除非另有說明,此報告結果僅對測試之樣品負責,同時此樣品僅保留90天。本報告未經本公司書面許可,不可部份複製。