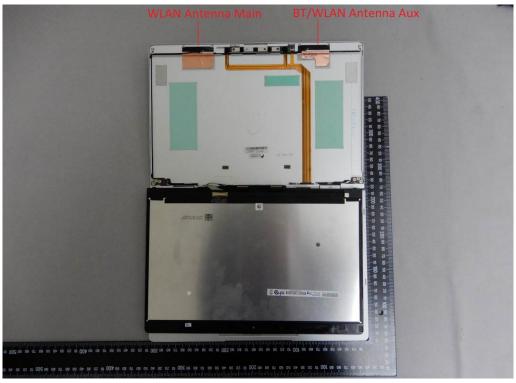

## BT/ WLAN Antenna (AWAN)

Unless otherwise stated the results shown in this test report refer only to the sample(s) tested and such sample(s) are retained for 90 days only. 除非另有說明,此報告結果僅對測試之樣品負責,同時此樣品僅保留90天。本報告未經本公司書面許可,不可部份複製。

### BT/ WLAN Antenna (HONG-BO)