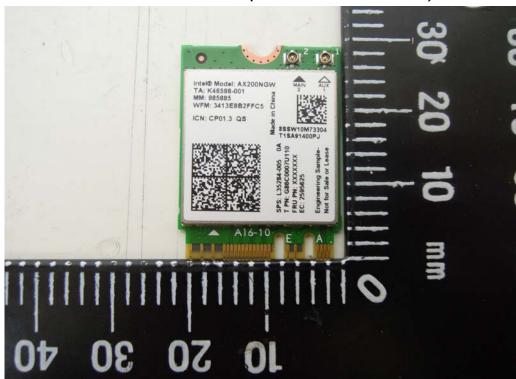

#### WLAN / BT Module-3 (Model No.: 9560NGW)

WLAN / BT Module-1 (Model No.: AX200NGW)

Unless otherwise stated the results shown in this test report refer only to the sample(s) tested and such sample(s) are retained for 90 days only. 除非另有說明,此報告結果僅對測試之樣品負責,同時此樣品僅保留90天。本報告未經本公司書面許可,不可部份複製。